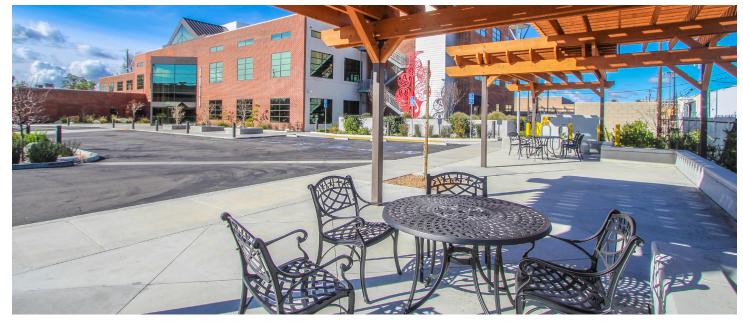

### **PROPERTY HIGHLIGHTS**

- Free Covered Secured Parking at 3/1,000 with up to 2/1,000 additional parking at \$75 per/car, per/month
- **Exposed Ceilings and Polished Cement Floors**
- 3 State of the art 24/7 Tenant Controlled HVAC system
- Secured Campus with controlled access entry system
- : Easy Access to the 405 and 101 Freeways
- On-site property management