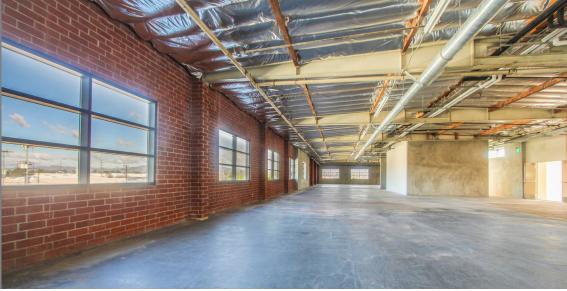

### **PROPERTY HIGHLIGHTS**

- Free Covered Secured Parking at 3/1,000 with up to 2/1,000 additional parking at \$75 per/car, per/month
- **Exposed Ceilings and Polished Cement Floors**
- 3 State of the art 24/7 Tenant Controlled HVAC system
- Secured Campus with controlled access entry system
- : Easy Access to the 405 and 101 Freeways
- On-site property management

## **1ST FLOOR**

14931 CALIFA ST | SHERMAN OAKS

14931 CALIFA ST | SHERMAN OAKS

14931 CALIFA ST | SHERMAN OAKS