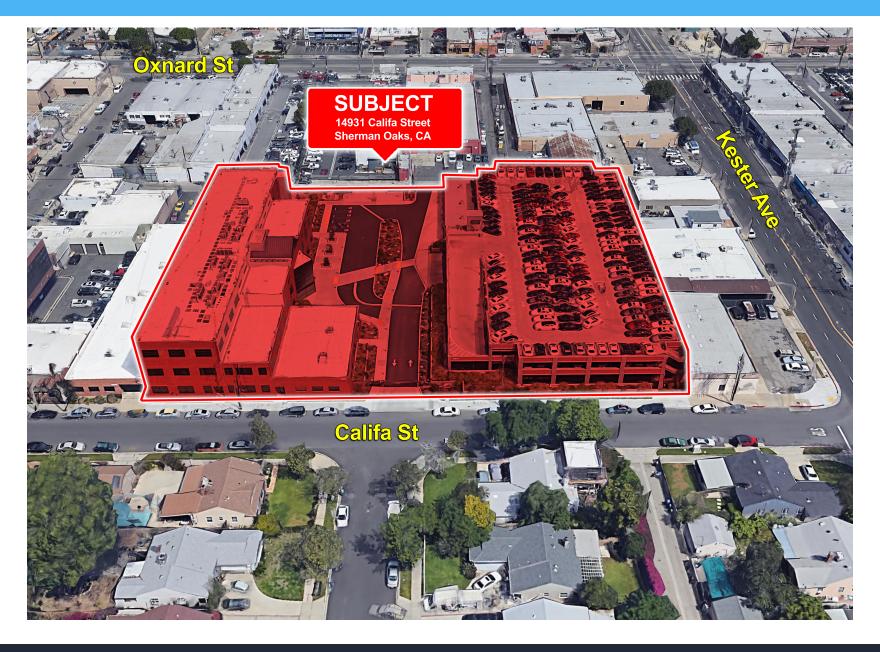

### **PROPERTY HIGHLIGHTS**

- Free Covered Secured Parking at 3/1,000 with up to 2/1,000 additional parking at \$75 per/car, per/month
- **Exposed Ceilings and Polished Cement Floors**
- 3 State of the art 24/7 Tenant Controlled HVAC system
- Secured Campus with controlled access entry system
- : Easy Access to the 405 and 101 Freeways
- On-site property management