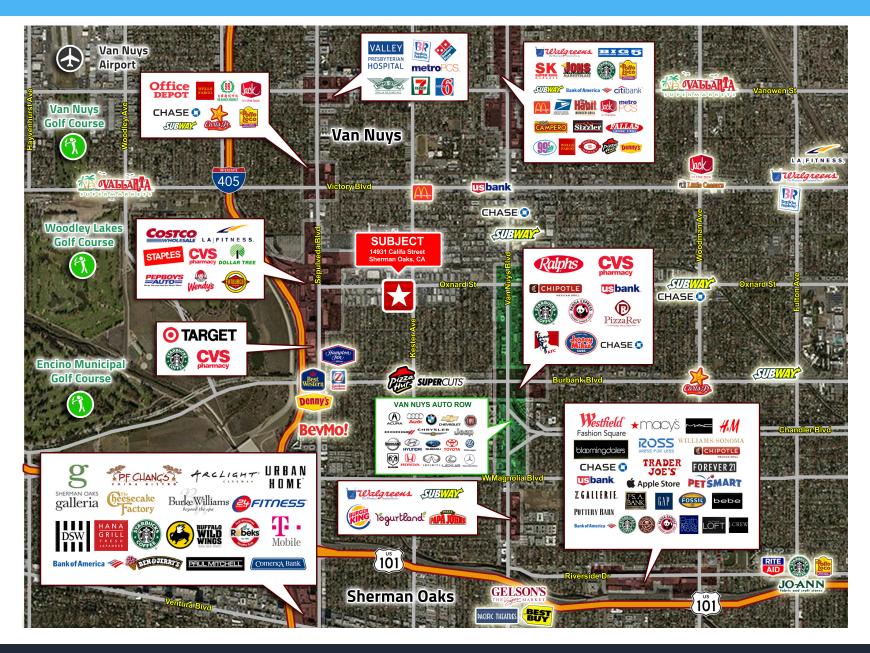

### **PROPERTY HIGHLIGHTS**

- Free Covered Secured Parking at 3/1,000 with up to 2/1,000 additional parking at \$75 per/car, per/month
- **Exposed Ceilings and Polished Cement Floors**
- 3 State of the art 24/7 Tenant Controlled HVAC system
- Secured Campus with controlled access entry system
- : Easy Access to the 405 and 101 Freeways
- On-site property management