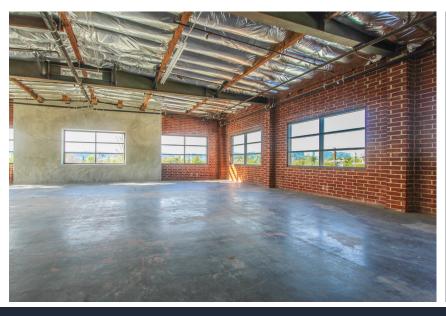

### **PROPERTY HIGHLIGHTS**

- Free Covered Secured Parking at 3/1,000 with up to 2/1,000 additional parking at \$75 per/car, per/month
- **Exposed Ceilings and Polished Cement Floors**
- 3 State of the art 24/7 Tenant Controlled HVAC system
- Secured Campus with controlled access entry system
- : Easy Access to the 405 and 101 Freeways
- On-site property management

### **3RD FLOOR 10,877 SF**

\*Not to scale

14931 CALIFA ST | SHERMAN OAKS