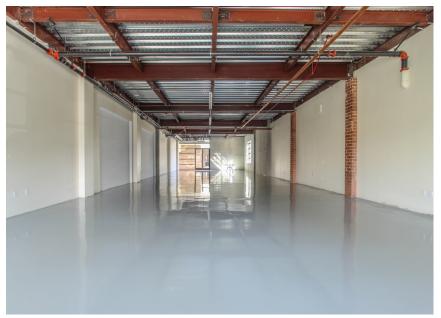

### **PROPERTY HIGHLIGHTS**

- Free Covered Secured Parking at 3/1,000 with up to 2/1,000 additional parking at \$75 per/car, per/month
- **Exposed Ceilings and Polished Cement Floors**
- 3 State of the art 24/7 Tenant Controlled HVAC system
- Secured Campus with controlled access entry system
- : Easy Access to the 405 and 101 Freeways
- On-site property management