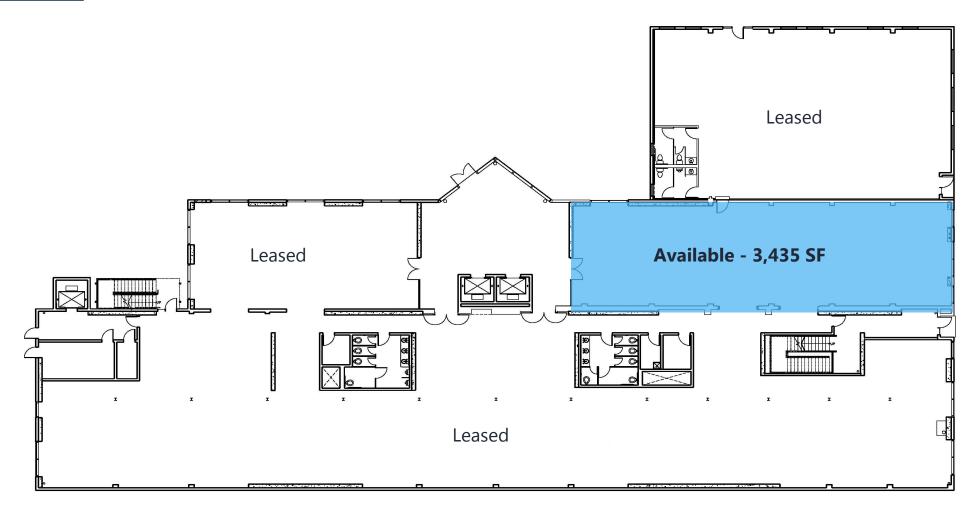

## **LEASING AVAILABILITY**

| FLOOR | SQ. FT.        | RATE      | AVAILABILITY |
|-------|----------------|-----------|--------------|
| 1st   | 3,435          | \$2.75 MG | VACANT       |
| 3rd   | 5,000 - 10,877 | \$2.75 MG | VACANT       |

## **1ST FLOOR**

14931 CALIFA ST | SHERMAN OAKS

14931 CALIFA ST | SHERMAN OAKS

14931 CALIFA ST | SHERMAN OAKS