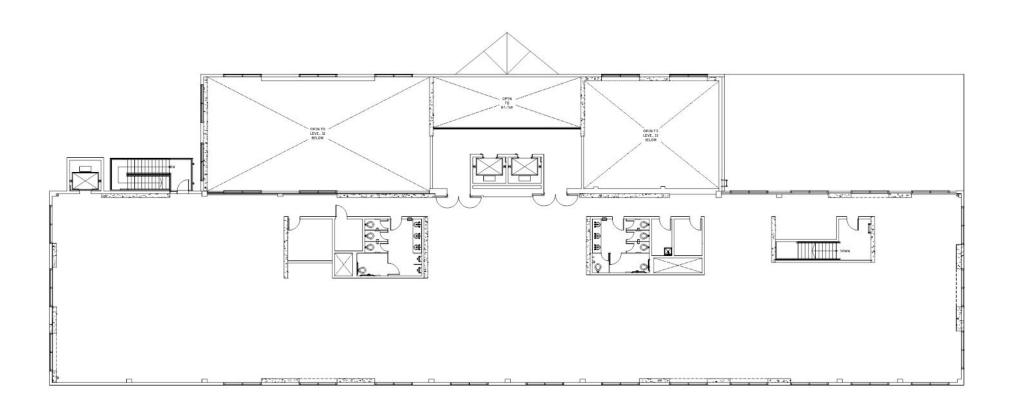

14931 CALIFA ST | SHERMAN OAKS | CALIFORNIA



## 14931 CALIFA ST | SHERMAN OAKS



## **LEASING AVAILABILITY**

| FLOOR | SQ. FT.        | RATE      | AVAILABILITY |
|-------|----------------|-----------|--------------|
| 1st   | 3,435          | \$2.75 MG | VACANT       |
| 3rd   | 5,000 - 10,877 | \$2.75 MG | VACANT       |



### **PROPERTY HIGHLIGHTS**

- Free Covered Secured Parking at 3/1,000 with up to 2/1,000 additional parking at \$75 per/car, per/month
- **Exposed Ceilings and Polished Cement Floors**
- 3 State of the art 24/7 Tenant Controlled HVAC system
- Secured Campus with controlled access entry system
- : Easy Access to the 405 and 101 Freeways
- On-site property management

14931 CALIFA ST | SHERMAN OAKS

### **3RD FLOOR 10,877 SF**



\*Not to scale

14931 CALIFA ST | SHERMAN OAKS

## **1ST FLOOR**



14931 CALIFA ST | SHERMAN OAKS











14931 CALIFA ST | SHERMAN OAKS



14931 CALIFA ST | SHERMAN OAKS



## 14931 CALIFA ST | SHERMAN OAKS





For more information please contact:

#### **SCOTT ROMICK**

PRINCIPAL 818.933.0305 sromick@lee-re.com

#### **DARREN CASAMASSIMA**

PRINCIPAL 818.933.0303 dc@lee-re.com BRE#01425638





Lee & Associates® - LA North/Ventura, Inc.
Corporate ID #01191898

A Member of the Lee & Associates®
Group of Companies
15250 Ventura Blvd., Suite 100,
Sherman Oaks, CA 91403
P:818.986.9800 F:818.783.9260
www.lee-associates.com

No warranty or representation is made to the accuracy of the foregoing information. Terms of sale or lease and availability are subject to change or withdrawal with