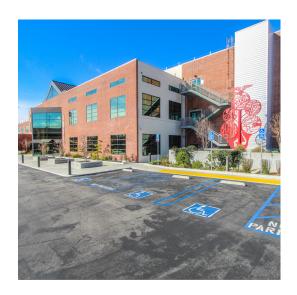

14931 CALIFA ST | SHERMAN OAKS | CALIFORNIA

### **PROPERTY HIGHLIGHTS**

- Free Covered Secured Parking at 3/1,000 with up to 2/1,000 additional parking at \$75 per/car, per/month
- **Exposed Ceilings and Polished Cement Floors**
- 3 State of the art 24/7 Tenant Controlled HVAC system
- Secured Campus with controlled access entry system
- : Easy Access to the 405 and 101 Freeways
- On-site property management