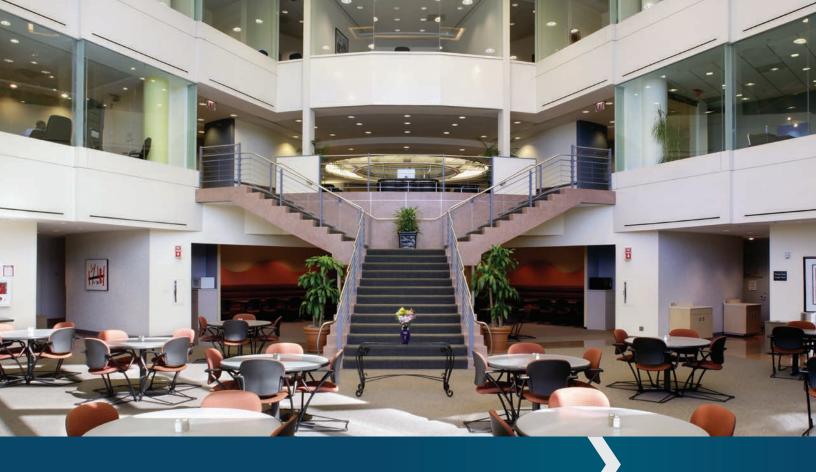

# CORPORATE HEADQUARTERS FACILITY UP TO 205,633 SF AVAILABLE

- Situated in the heart of the I-88 Corridor
- Conveniently located with easy access to I-88 via either the Route 53 interchange or the Naperville Road interchange
- Tranquil park-like setting
- Polished granite exterior
- Three-story atrium

#### **AMENITIES INCLUDE:**

- Full-service cafeteria and dining area
- Large fitness center with locker rooms, showers and equipment in place
- Multiple training rooms
- Indoor executive parking area
- Exterior terrace overlooking the pond