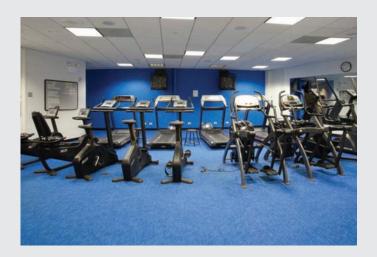

#### **AMENITIES INCLUDE:**

- Full-service cafeteria and dining area
- Large fitness center with locker rooms, showers and equipment in place
- Multiple training rooms
- Indoor executive parking area
- Exterior terrace overlooking the pond