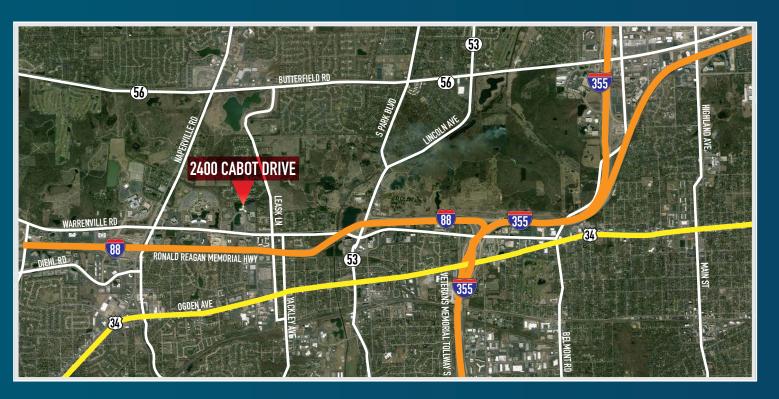

## Class A Corporate Headquarters Facility

2400 CABOT Lisle, Illinois

# CORPORATE HEADQUARTERS FACILITY UP TO 205,633 SF AVAILABLE

- Situated in the heart of the I-88 Corridor
- Conveniently located with easy access to I-88 via either the Route 53 interchange or the Naperville Road interchange
- Tranquil park-like setting
- Polished granite exterior
- Three-story atrium