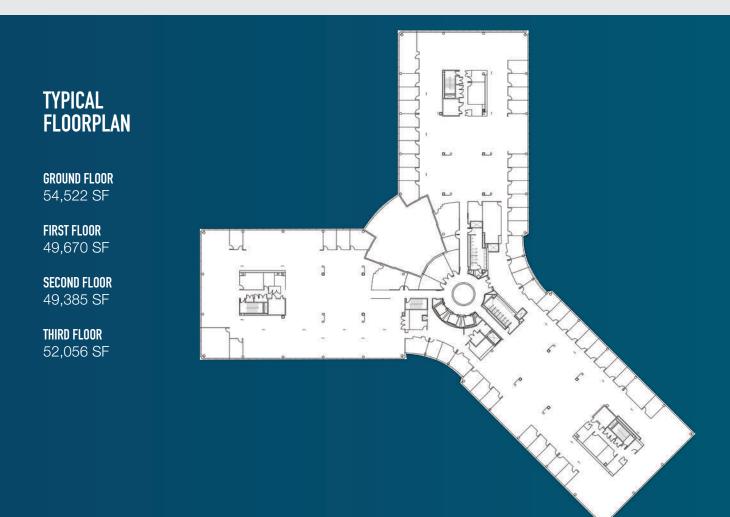

# CORPORATE HEADQUARTERS FACILITY UP TO 205,633 SF AVAILABLE

- Situated in the heart of the I-88 Corridor
- Conveniently located with easy access to I-88 via either the Route 53 interchange or the Naperville Road interchange
- Tranquil park-like setting
- Polished granite exterior
- Three-story atrium