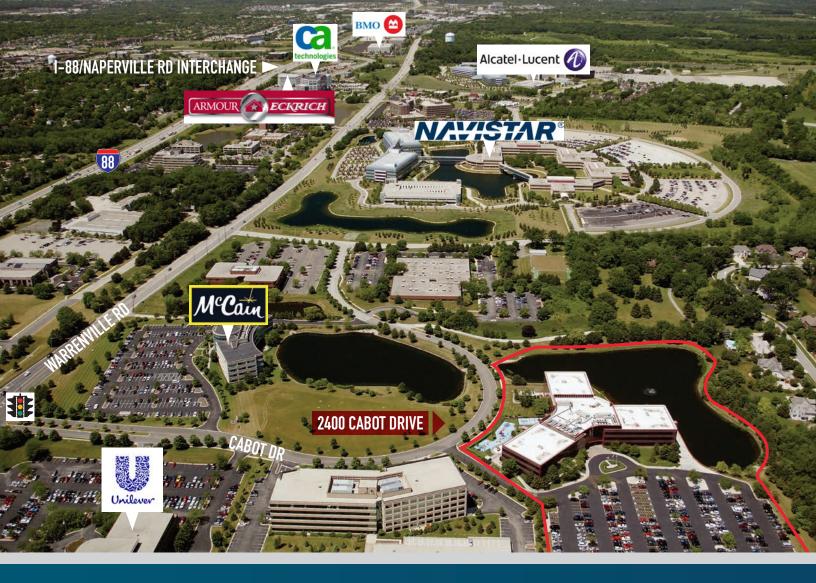

## Class A Corporate Headquarters Facility

2400 CABOT Lisle, Illinois

# CORPORATE HEADQUARTERS FACILITY UP TO 205,633 SF AVAILABLE

- Situated in the heart of the I-88 Corridor
- Conveniently located with easy access to I-88 via either the Route 53 interchange or the Naperville Road interchange
- Tranquil park-like setting
- Polished granite exterior
- Three-story atrium