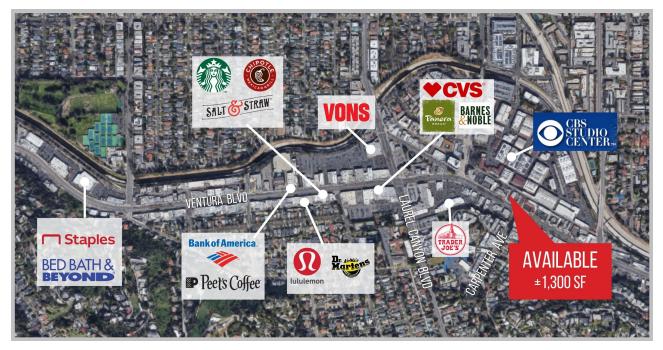

### **AREA AMENITIES**

- This location is located in the dining corridor of Ventura Blvd in Studio City
- High pedestrian traffic
- Next to CBS Studios
- Very busy day time and night time traffic