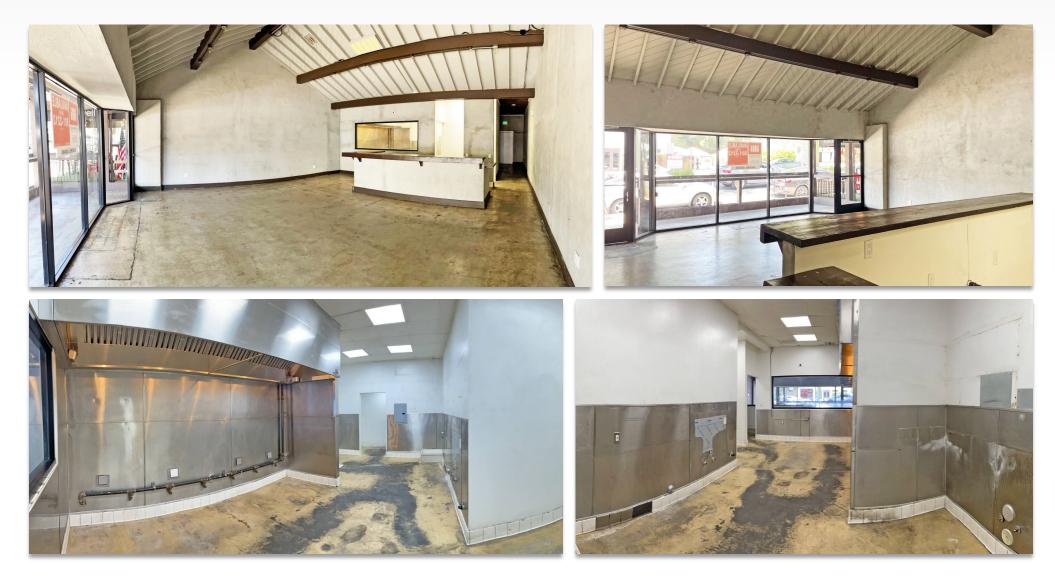

#### **FEATURES**

- ±1,300 SF available
- Amazing restaurant space available with patio
- Hood available. Polished concrete
- Mens and Womens restrooms
- Unit could be converted into retail

|            | <b>H</b>       |              |
|------------|----------------|--------------|
| Population | Avg. HH Income | Daytime Pop. |
| 21,496     | \$149,615      | 17,964       |