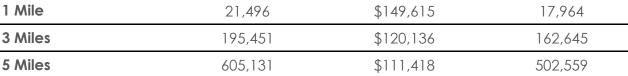

#### **FEATURES**

- ±1,300 SF available
- Amazing restaurant space available with patio
- Hood available. Polished concrete
- Mens and Womens restrooms
- Unit could be converted into retail

|            | <b>H</b>       |              |
|------------|----------------|--------------|
| Population | Avg. HH Income | Daytime Pop. |
| 21,496     | \$149,615      | 17,964       |

**Traffic Count** 

DEMOS

± 38,445 cars per day