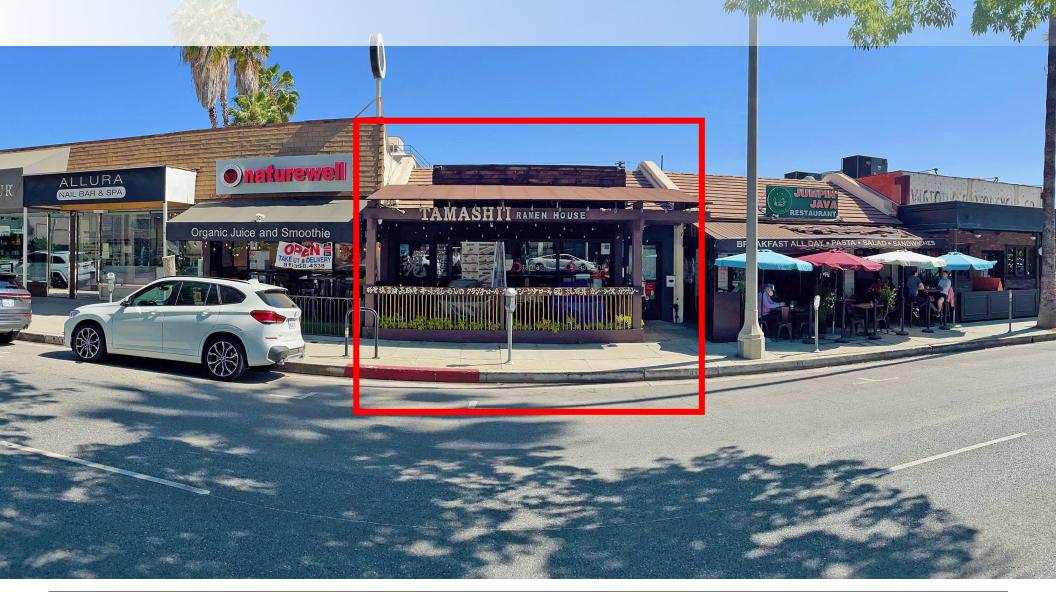

## FORMER RESTAURANT WITH PATIO FOR LEASE ON VENTURA BLVD IN STUDIO CITY

11923 Ventura Boulevard, Studio City, CA 91604