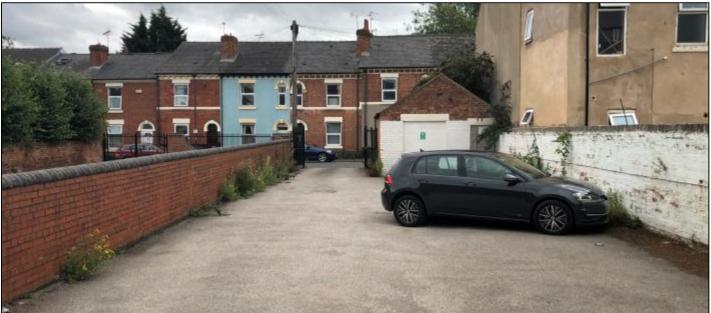

At first floor level, the property comprises four offices, a kitchen and a bathroom.

The specification of the accommodation provided throughout the building is generally consistent and in the main comprises wood effect and carpet floor coverings, painted plastered walls and ceilings, gas fired wet central heating and strip light fittings. Externally, the property benefits from an enclosed rear yard area which provides parking provisions for approximately 8/9 vehicles. To the rear of the site there is a brick built single storey garage which is accessed off Melbourne Street and provides useful external storage accommodation.