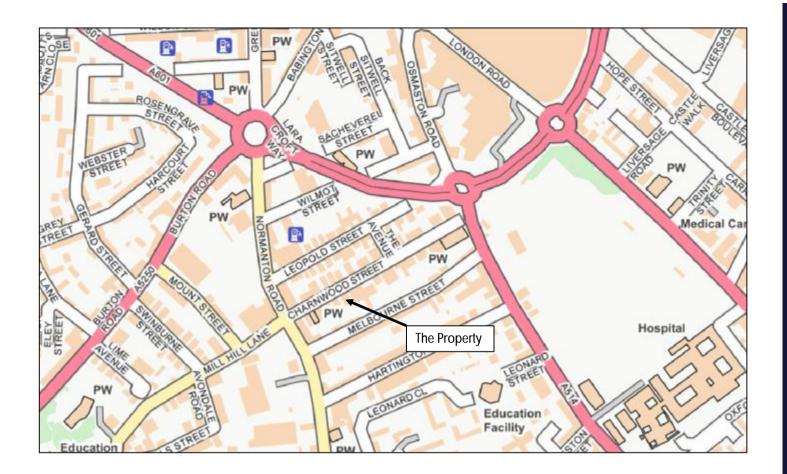

#### Location

Charnwood Street is situated approximately half a mile to the south of Derby City Centre, comprising a partially one-way vehicular route connecting to the Inner Ring Road (Lara Croft Way) via Normanton Road. The street contains several large former residential properties, many of which have subsequently been converted to office use and houses of multiple occupation (HMOs).

The property occupies a central position on the south side of Charnwood Street, with pedestrian access to the front of the building and vehicular access to the rear yard area via Melbourne Street.