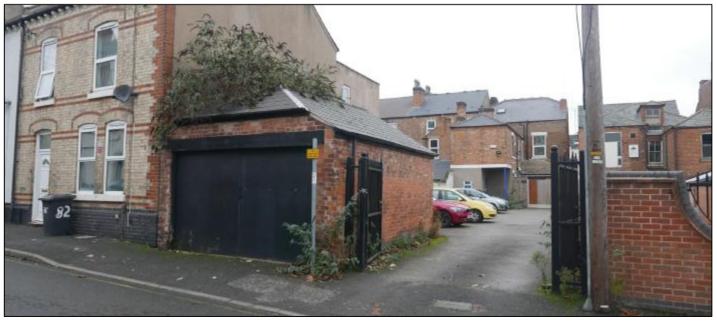

#### Location

Charnwood Street is situated approximately half a mile to the south of Derby City Centre, comprising a partially one-way vehicular route connecting to the Inner Ring Road (Lara Croft Way) via Normanton Road. The street contains several large former residential properties, many of which have subsequently been converted to office use and houses of multiple occupation (HMOs).

The property occupies a central position on the south side of Charnwood Street, with pedestrian access to the front of the building and vehicular access to the rear yard area via Melbourne Street.

## Description

The premises comprise mid-terraced two-storey offices of masonry construction with facing brick elevations, predominantly UPVC framed double-glazed window units and surmounted by a pitched tiled roof.

At first floor level, the property comprises four offices, a kitchen and a bathroom.

The specification of the accommodation provided throughout the building is generally consistent and in the main comprises wood effect and carpet floor coverings, painted plastered walls and ceilings, gas fired wet central heating and strip light fittings. Externally, the property benefits from an enclosed rear yard area which provides parking provisions for approximately 8/9 vehicles. To the rear of the site there is a brick built single storey garage which is accessed off Melbourne Street and provides useful external storage accommodation.