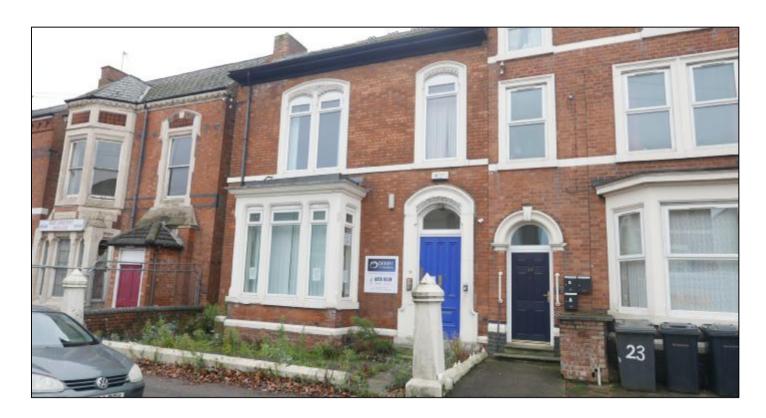

# FOR SALE

Substantial Office premises with existing planning permission to be converted into HMO

25 Charnwood Street, Derby DE1 2GU

#### Location

Charnwood Street is situated approximately half a mile to the south of Derby City Centre, comprising a partially one-way vehicular route connecting to the Inner Ring Road (Lara Croft Way) via Normanton Road. The street contains several large former residential properties, many of which have subsequently been converted to office use and houses of multiple occupation (HMOs).

The property occupies a central position on the south side of Charnwood Street, with pedestrian access to the front of the building and vehicular access to the rear yard area via Melbourne Street.

## Description

The premises comprise mid-terraced two-storey offices of masonry construction with facing brick elevations, predominantly UPVC framed double-glazed window units and surmounted by a pitched tiled roof.