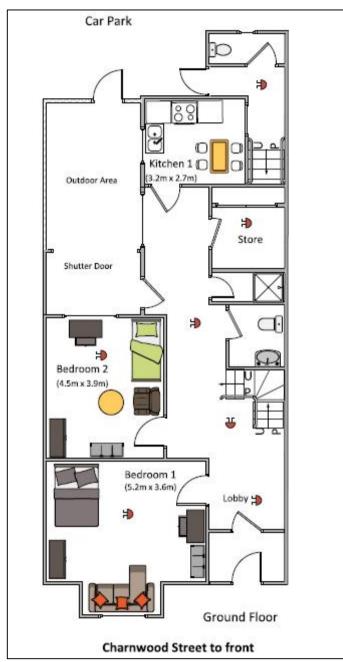

**Proposed Layouts** 

#### **Accommodation**

The premises comprise:-

Ground Floor Offices: 56.25 m<sup>2</sup> / 625 sq.ft. First Floor Offices: 75.54 m<sup>2</sup> / 813 sq.ft.

Total Net Internal Area: 131.79 m<sup>2</sup> /1,438 sq.ft

Internally, at ground floor level, the property comprises an entrance hallway and reception area to the front (including stairs to the first floor) together with access to an open plan rest area, shower room and w/c facilities. Secondary access is also provided to the property via a roller shutter door accessed from the rear yard area.