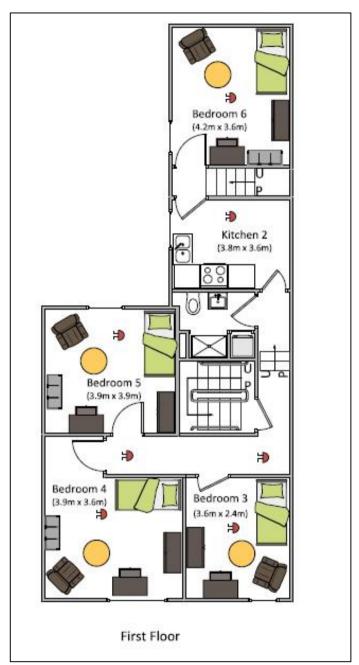

**Proposed Layouts** 

#### **Accommodation**

The premises comprise:-

Ground Floor Offices: 56.25 m<sup>2</sup> / 625 sq.ft. First Floor Offices: 75.54 m<sup>2</sup> / 813 sq.ft.

Total Net Internal Area: 131.79 m<sup>2</sup> /1,438 sq.ft

At first floor level, the property comprises four offices, a kitchen and a bathroom.

The specification of the accommodation provided throughout the building is generally consistent and in the main comprises wood effect and carpet floor coverings, painted plastered walls and ceilings, gas fired wet central heating and strip light fittings. Externally, the property benefits from an enclosed rear yard area which provides parking provisions for approximately 8/9 vehicles. To the rear of the site there is a brick built single storey garage which is accessed off Melbourne Street and provides useful external storage accommodation.