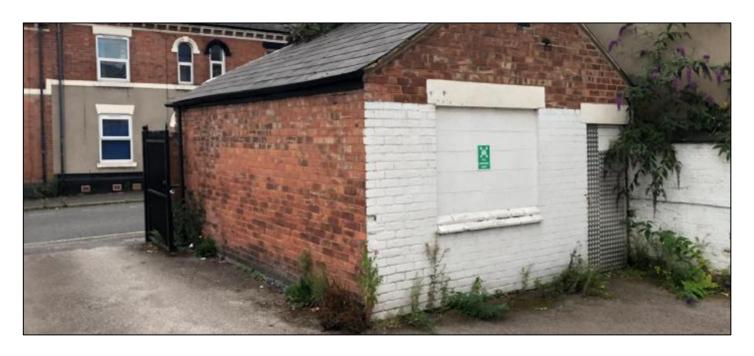

At first floor level, the property comprises four offices, a kitchen and a bathroom.

The specification of the accommodation provided throughout the building is generally consistent and in the main comprises wood effect and carpet floor coverings, painted plastered walls and ceilings, gas fired wet central heating and strip light fittings. Externally, the property benefits from an enclosed rear yard area which provides parking provisions for approximately 8/9 vehicles. To the rear of the site there is a brick built single storey garage which is accessed off Melbourne Street and provides useful external storage accommodation.

External Garage: 20.90 m<sup>2</sup> / 225 sq.ft.