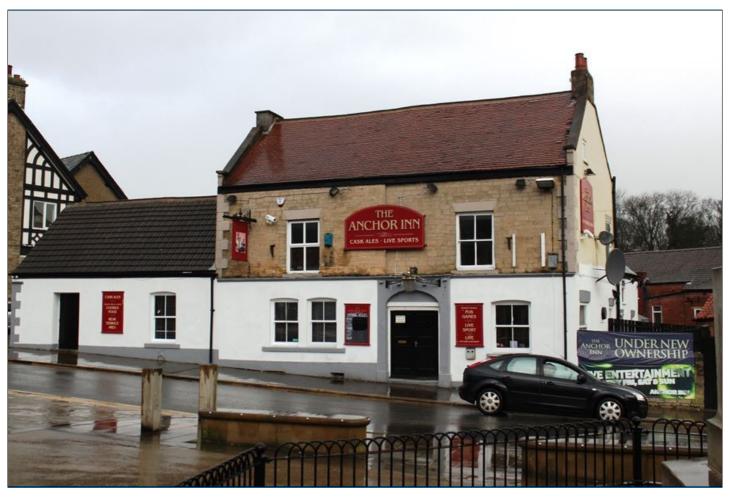

# Anchor Inn

# Freehold

Offers in the Region of £225,000 (excluding VAT)

Anchor Inn, Market Place, Bolsover, , S44 6PN

### AT A GLANCE

- FREEHOLD FOR SALE WITH THE BENEFIT OF VACANT POSSESSION
- EXCELLENT TOWN CENTRE LOCATION
- ATTRACTIVE DETACHED PROPERTY
- REAR GARDEN AND YARD TO THE SIDE
- THREE BEDROOM DOMESTIC ACCOMMODATION

#### **Property**

The Anchor is a 2 and single storey detached property of stone and rendered elevations beneath pitched tiled roofs. The ground floor accommodation briefly comprises front entrance porch leading to a large L-shaped trading area, split into three areas, with a Lounge bar to one side, with Snug room and Games area with raised area. The pub benefits from Ladies & Gents W.C.s and commercial catering kitchen

The domestic accommodation is located over the first floor and briefly comprises three bedrooms, domestic kitchen, lounge and bathroom. To the exterior, the pub benefits from a side yard with picnic bench seating and a lawned area to the rear.