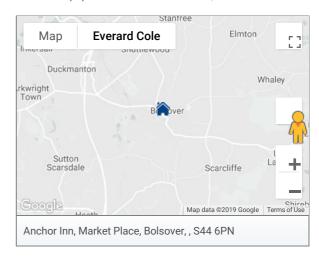

# Freehold

Offers in the Region of £225,000 (excluding VAT)

Anchor Inn, Market Place, Bolsover, , S44 6PN

#### Location

The Anchor is a detached property located on Market Place in the Derbyshire market town of Bolsover, opposite the Cenotaph and close to the 17th Century Bolsover Castle. The pub is within easy walking distance of local shops and amenities. The district of Bolsover is notable for three sites of historical importance: Bolsover Castle, Creswell Crags and Creswell Model Village. The town is located approximately 2.5 miles to the east of the M1 (junction 29a), 6 miles east of Chesterfield and 7 miles north west of Mansfield. In the 2011 census the population of Bolsover was 75,866.