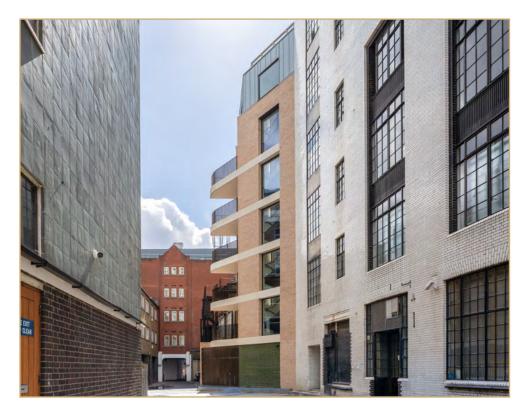

# $18 \\ \text{Wells street}$

FITZROVIA LONDON

New build grade A office suites with terraces designed by Buckley Gray Yeoman

## DESCHIPTION

The property is a new build development by Buckley Gray Yeoman, completed in September 2018.

The building comprises of 4 office suites over first to fourth floors.

Each office has access to a private balcony at the rear of the building and can be let as a whole or on a floor by floor basis. There is an 8-person passenger lift with access to a shower and bike storage on the lower ground floor.