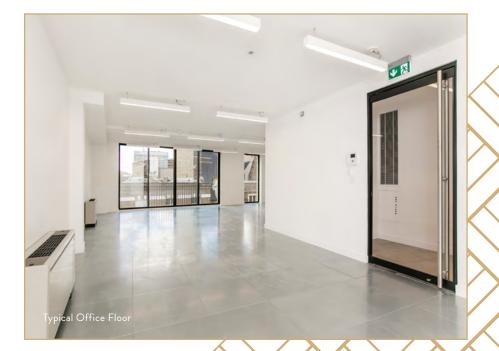

## DESCHIPTION

The property is a new build development by Buckley Gray Yeoman, completed in September 2018.

The building comprises of 4 office suites over first to fourth floors.

Each office has access to a private balcony at the rear of the building and can be let as a whole or on a floor by floor basis. There is an 8-person passenger lift with access to a shower and bike storage on the lower ground floor.

## 

Self-contained and newly built open plan office suites on first to fourth floors are available as a whole or on a floor by floor basis.

ACCOMMODATION