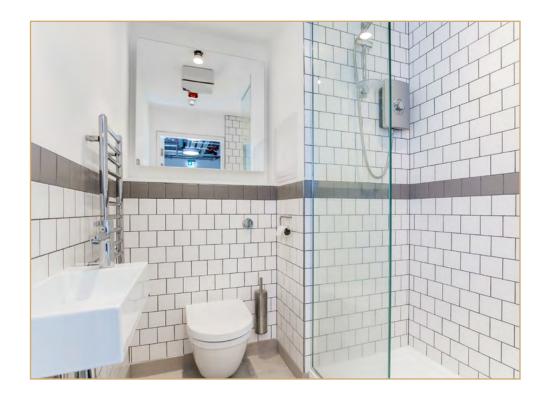

## DESCHIPTION

The property is a new build development by Buckley Gray Yeoman, completed in September 2018.

The building comprises of 4 office suites over first to fourth floors.

Each office has access to a private balcony at the rear of the building and can be let as a whole or on a floor by floor basis. There is an 8-person passenger lift with access to a shower and bike storage on the lower ground floor.

## AMENITIES

- New build grade a offices
- ♦ New 8 person passenger lift
- Private terraces/balconies on each office floor
- ♦ Metal tiled raised floor
- ♦ Comfort cooling
- Suspended LED lighting
- Generous floor to ceiling heights
- New entrance lobby
- O Bicycle storage and showers
- Video entry system
- Capped off services on each floor for kitchen