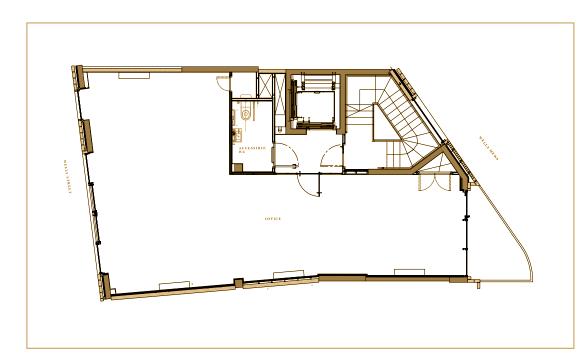

floothplans

First

## floothplans

Second

FLOOTAPLANS

Third

# floothplans

Fourth

| FLOOR           | USE    | SQ FT<br>(NIA) |
|-----------------|--------|----------------|
| Fourth Floor    | Office | 811 sq ft      |
| Third Floor     | Office | 811 sq ft      |
| Second Floor    | Office | 805 sq ft      |
| First Floor     | Office | 821 sq ft      |
| OFFICE<br>TOTAL |        | 3,248 SQ FT    |