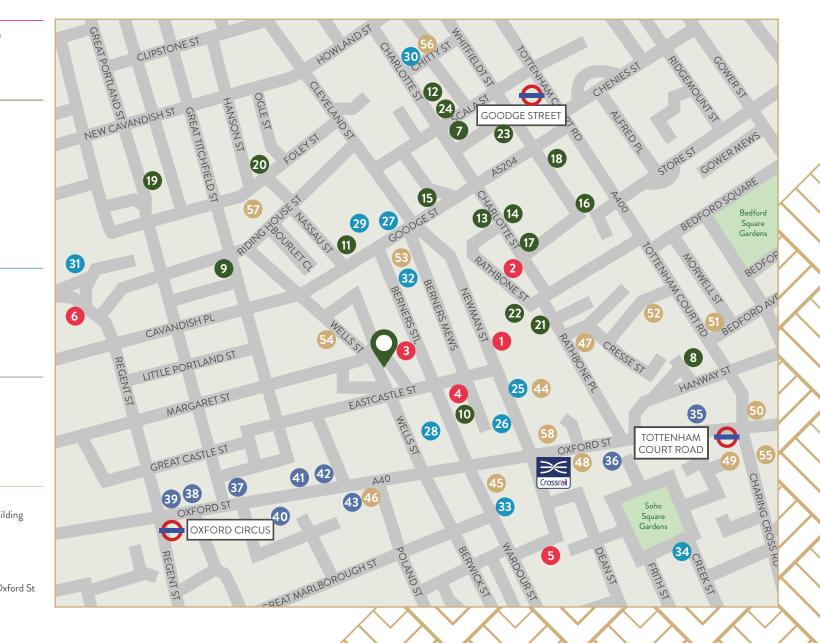

## LOCATION

#### HOTELS

- 1. The Mandrake Hotel
- Charlotte Street Hotel 2.
- Sanderson London 3.

#### **RESTAURANTS**

- 7. Gaucho 8. Hakkasan 9. The Riding House Cafe **10.** Berners Tavern **11.** Percy & Founders 12. Mere **13.** Roka
- 14. Pied a Terre
- 15. Salt Yard

#### **OFFICE OCCUPIERS**

| 25. Facebook         | 30. |
|----------------------|-----|
| 26. Elizabeth Arden  | 31. |
| 27. Estee Lauder     | 32. |
| 28. Arcadia          | 33. |
| 29. London & Capital | 34. |
|                      |     |

#### RETAILERS

| 35. Primark          | 40. New Look      |
|----------------------|-------------------|
| <b>36.</b> Zara      | <b>41.</b> H&M    |
| 37. Urban Outfitters | <b>42.</b> Uniglo |
| 38. TopShop          | <b>43.</b> M&S    |
| <b>39.</b> Nike      |                   |

### **DEVELOPMENTS**

- **44.** Rathbone Square 45. Ampersand, 180 Wardour St 46. Academy House 47. 15-18 Rathbone Place 48. 73-89 Oxford St & 1 Dean St 56. 80 Charlotte St 49. 1 Oxford St **50.** Centerpoint Plaza
- 52. 1-2 Stephen St 53. The Copywright Building 54. 55 Wells St 55. Centre Point 57. 33 Foley St 58. Oxford House, 76 Oxford St

4. The London Edition

5. The Nadler Soho

6. The Langham

16. Bao

17. The Ninth

18. Crazy Bear

20. Foley's

21. Lima

**22.** Koba

23. Dabbons

Arup

BBC

Ling

Capita

Palantir

**19.** Picture Fitzrovia

24. The Kitchen Table

LOCATION

51. One Bedford Avenue