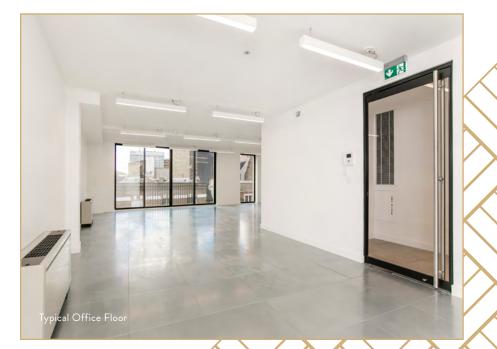

## DESCHIPTION

The property is a new build development by Buckley Gray Yeoman, completed in September 2018.

The building comprises of 4 office suites over first to fourth floors.

Each office has access to a private balcony at the rear of the building and can be let as a whole or on a floor by floor basis. There is an 8-person passenger lift with access to a shower and bike storage on the lower ground floor.

## 

Self-contained and newly built open plan office suites on first to fourth floors are available as a whole or on a floor by floor basis.

ACCOMMODATION

## AMENITIES

- New build grade a offices
- ♦ New 8 person passenger lift
- Private terraces/balconies on each office floor
- ♦ Metal tiled raised floor
- ♦ Comfort cooling
- Suspended LED lighting
- Generous floor to ceiling heights
- New entrance lobby
- O Bicycle storage and showers
- Video entry system
- Capped off services on each floor for kitchen