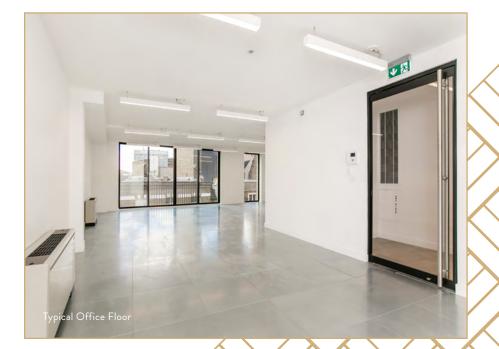

## DESCHIPTION

The property is a new build development by Buckley Gray Yeoman, completed in September 2018.

The building comprises of 4 office suites over first to fourth floors.

Each office has access to a private balcony at the rear of the building and can be let as a whole or on a floor by floor basis. There is an 8-person passenger lift with access to a shower and bike storage on the lower ground floor.

## 

Self-contained and newly built open plan office suites on first to fourth floors are available as a whole or on a floor by floor basis.

ACCOMMODATION

## AMENITIES

- New build grade a offices
- ♦ New 8 person passenger lift
- Private terraces/balconies on each office floor
- ♦ Metal tiled raised floor
- ♦ Comfort cooling
- Suspended LED lighting
- Generous floor to ceiling heights
- New entrance lobby
- O Bicycle storage and showers
- Video entry system
- Capped off services on each floor for kitchen