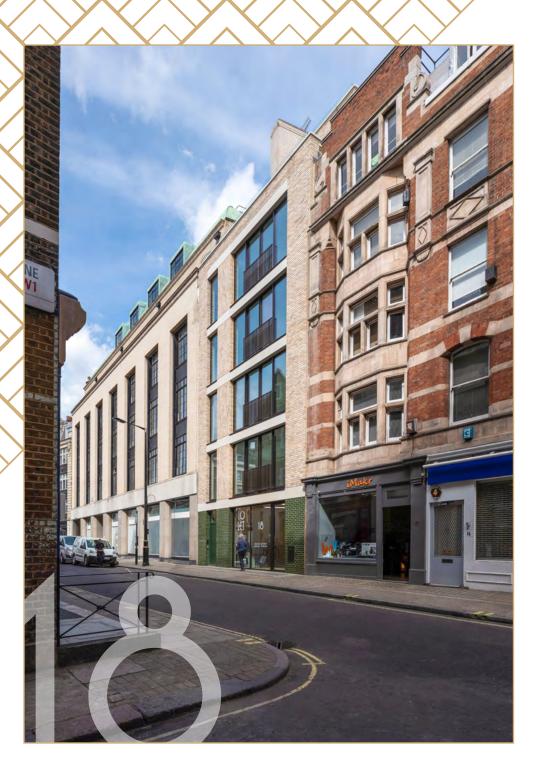

# $18 \\ \text{Wells street}$

FITZROVIA LONDON

New build grade A office suites with terraces designed by Buckley Gray Yeoman

# 18 UELLS STREET

18 Wells Street is part of central London's most stylish neighbourhood, Fitzrovia, with access to the capital's fashionable restaurants, galleries, hotels and shopping.

The property is well served by transport links with numerous bus links nearby and Oxford Circus, Tottenham Court Road and Goodge Street Underground Stations within a short walking distance. The new Elizabeth Line (Crossrail) is scheduled to open in 2019 at Tottenham Court Road.

The property is located on the eastern side of Wells Street, close to its junction with Eastcastle Street. Local occupiers include:

 facebook
 ARUP
 nickelodeon

 ESTEE LAUDER
 EFF
 LIONSGATE

 Linkedin
 Aol.
 CAPITA

## DESCHIPTION

The property is a new build development by Buckley Gray Yeoman, completed in September 2018.

The building comprises of 4 office suites over first to fourth floors.

Each office has access to a private balcony at the rear of the building and can be let as a whole or on a floor by floor basis. There is an 8-person passenger lift with access to a shower and bike storage on the lower ground floor.