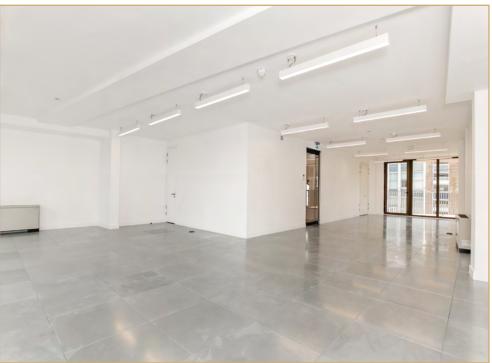

## DESCHIPTION

The property is a new build development by Buckley Gray Yeoman, completed in September 2018.

The building comprises of 4 office suites over first to fourth floors.

Each office has access to a private balcony at the rear of the building and can be let as a whole or on a floor by floor basis. There is an 8-person passenger lift with access to a shower and bike storage on the lower ground floor.

## 

Self-contained and newly built open plan office suites on first to fourth floors are available as a whole or on a floor by floor basis.

ACCOMMODATION