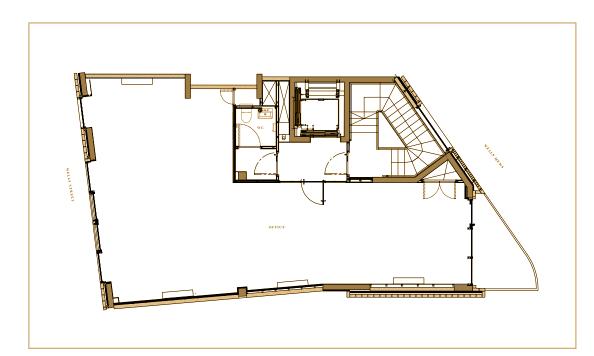

floothplans

First

# floothplans

Fourth

| FLOOR           | USE    | SQ FT<br>(NIA) |
|-----------------|--------|----------------|
| Fourth Floor    | Office | 811 sq ft      |
| Third Floor     | Office | 811 sq ft      |
| Second Floor    | Office | 805 sq ft      |
| First Floor     | Office | 821 sq ft      |
| OFFICE<br>TOTAL |        | 3,248 SQ FT    |