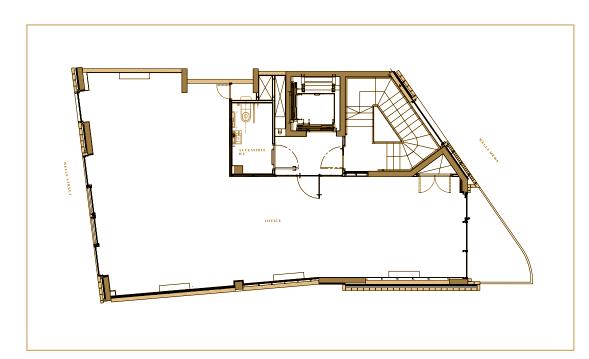

## floothplans

Second

FLOOTAPLANS

Third

# floothplans

Fourth

| FLOOR           | USE    | SQ FT<br>(NIA) |
|-----------------|--------|----------------|
| Fourth Floor    | Office | 811 sq ft      |
| Third Floor     | Office | 811 sq ft      |
| Second Floor    | Office | 805 sq ft      |
| First Floor     | Office | 821 sq ft      |
| OFFICE<br>TOTAL |        | 3,248 SQ FT    |