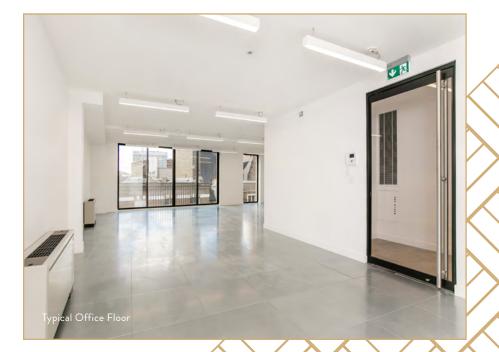

## DESCHIPTION

The property is a new build development by Buckley Gray Yeoman, completed in September 2018.

The building comprises of 4 office suites over first to fourth floors.

Each office has access to a private balcony at the rear of the building and can be let as a whole or on a floor by floor basis. There is an 8-person passenger lift with access to a shower and bike storage on the lower ground floor.

## AMENITIES

- New build grade a offices
- ♦ New 8 person passenger lift
- Private terraces/balconies on each office floor
- ♦ Metal tiled raised floor
- ♦ Comfort cooling
- Suspended LED lighting
- Generous floor to ceiling heights
- New entrance lobby
- O Bicycle storage and showers
- Video entry system
- Capped off services on each floor for kitchen