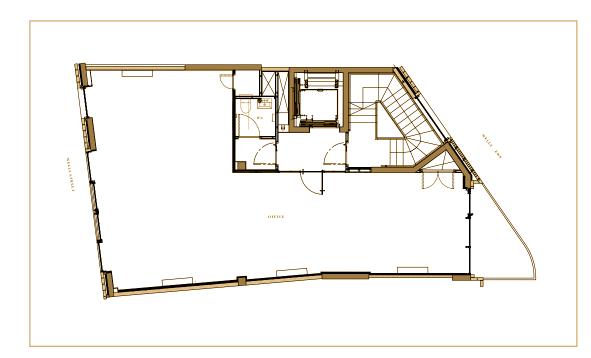

floothplans

First

## floothplans

Second

FLOOTAPLANS

Third

# floothplans

Fourth

| FLOOR           | USE    | SQ FT<br>(NIA) |
|-----------------|--------|----------------|
| Fourth Floor    | Office | 811 sq ft      |
| Third Floor     | Office | 811 sq ft      |
| Second Floor    | Office | 805 sq ft      |
| First Floor     | Office | 821 sq ft      |
| OFFICE<br>TOTAL |        | 3,248 SQ FT    |