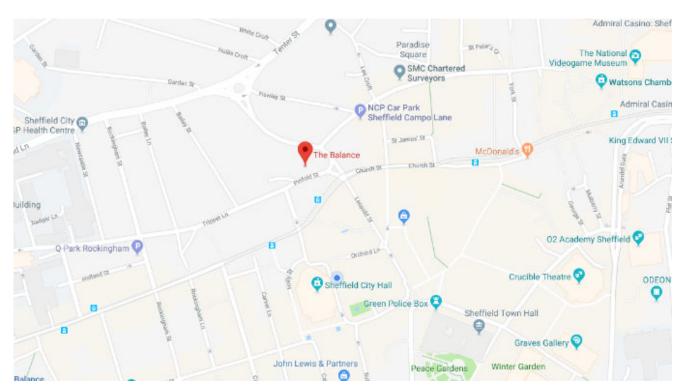

#### Location

The Balance is located within the heart of Sheffield city centre, being located on the corner of Trippet Lane and Townhead Street.

There are a number of tram stops at West Street, City Hall and The Cathedral all within a 2 minute walk and Sheffield mainline train station also within a 10 minute walk.

The M1 at Junction 33 is also easily accessed via Sheffield Parkway which is only a 10 minute drive.

The Balance is extremely well located within an established office location and as such benefits from being within easy walking distance to a number of eating, drinking and green spaces within the city centre.