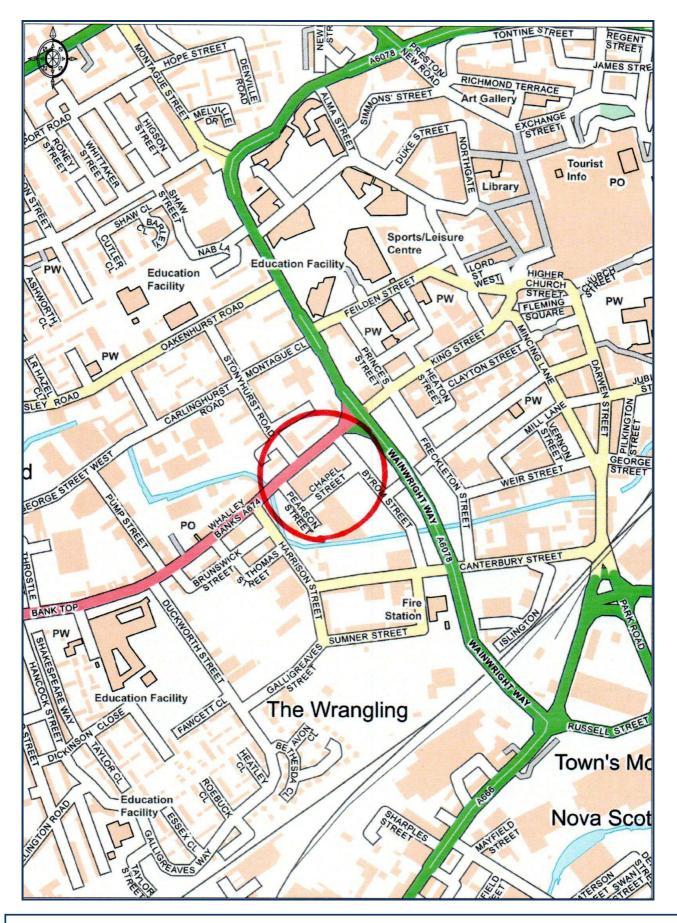

#### **LOCATION**

The premises occupy an extremely prominent position on King Street adjacent to the inner ring road. Nearby occupiers include NTS, Dulux, Howdens, Plumb Centre, Travis Perkins, etc.