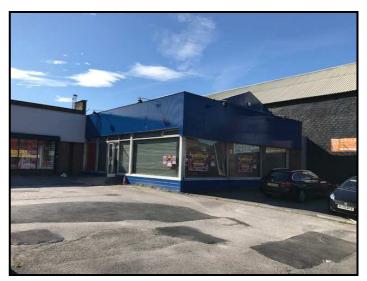

#### **LOCATION**

The premises occupy an extremely prominent position on King Street adjacent to the inner ring road. Nearby occupiers include NTS, Dulux, Howdens, Plumb Centre, Travis Perkins, etc.

#### DESCRIPTION

The property comprises a single storey with forecourt parking and rear delivery access which provides the following gross internal floor area:

Ground Floor: 378.56 sq m (4,075 sq ft)

All measurements have been made in accordance with the RICS Code of Measuring Practice.