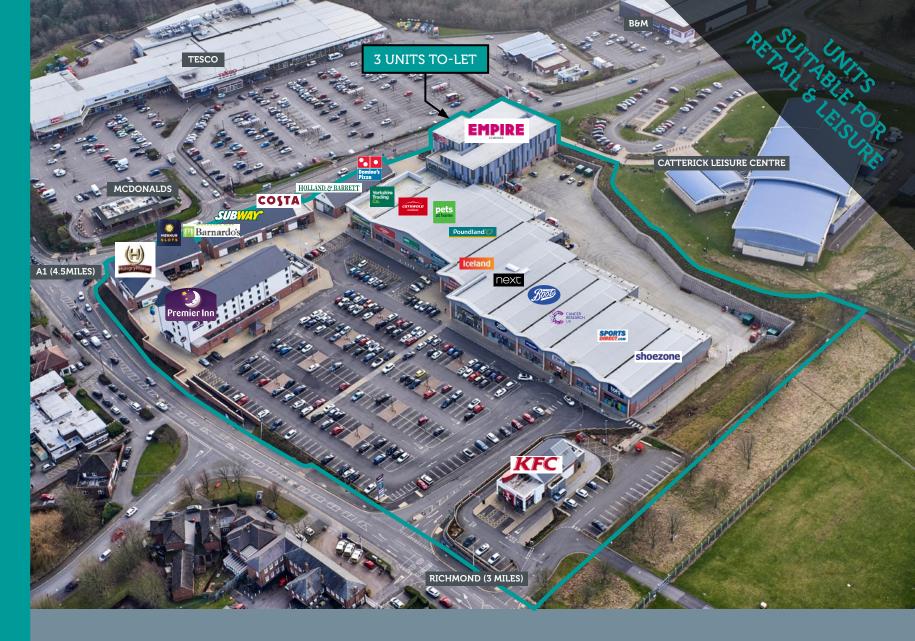

- 7 screen multiplex cinema
- 60 bed Premier Inn
- 151,757 sq ft scheme

3 retail / restaurant / leisure units available

The overall scheme extends to 151,757 sq ft with retail, leisure and hotel accommodation