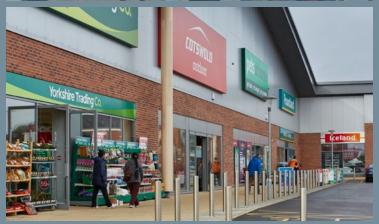

- 7 screen multiplex cinema
- 60 bed Premier Inn
- 151,757 sq ft scheme

3 retail / restaurant / leisure units available

The overall scheme extends to 151,757 sq ft with retail, leisure and hotel accommodation