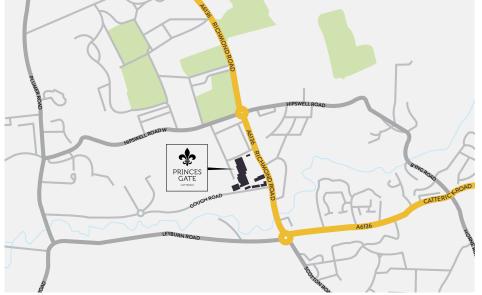

Princes Gate is located at the junction of Gough Road and Richmond Road in Catterick Garrison.

Catering spend is above the national average within the 5 & 10 minute catchment

DL9 3EL