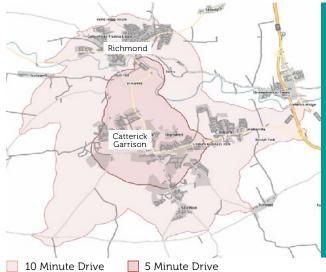

Princes Gate is located at the junction of Gough Road and Richmond Road in Catterick Garrison.

Catering spend is above the national average within the 5 & 10 minute catchment

DL9 3EL