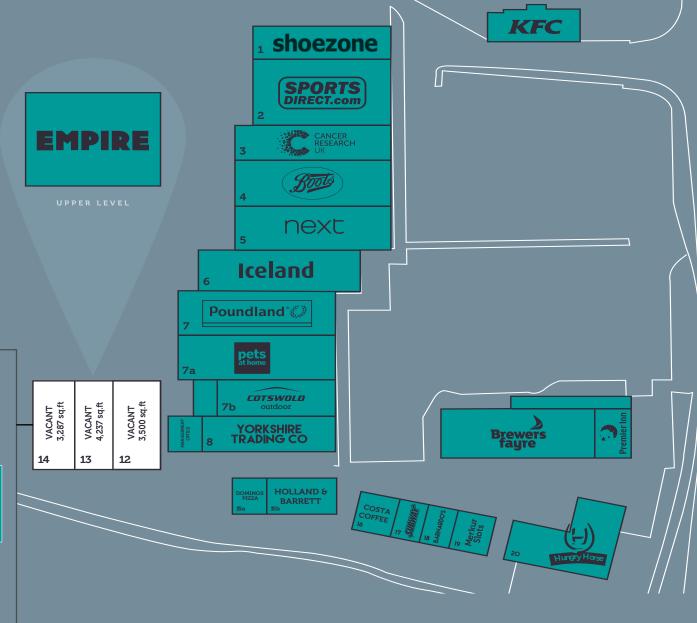

- 7 screen multiplex cinema
- 60 bed Premier Inn
- 151,757 sq ft scheme

3 retail / restaurant / leisure units available

The overall scheme extends to 151,757 sq ft with retail, leisure and hotel accommodation