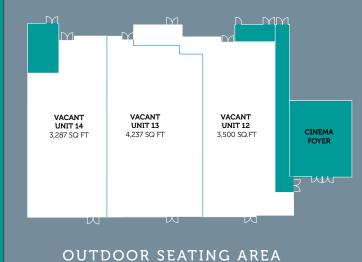

- 7 screen multiplex cinema
- 60 bed Premier Inn
- 151,757 sq ft scheme

3 retail / restaurant / leisure units available

The overall scheme extends to 151,757 sq ft with retail, leisure and hotel accommodation