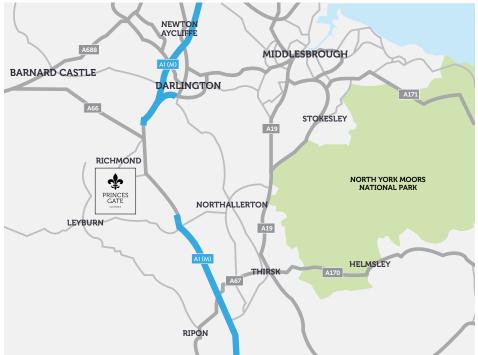

Princes Gate is located at the junction of Gough Road and Richmond Road in Catterick Garrison.

Catering spend is above the national average within the 5 & 10 minute catchment

DL9 3EL