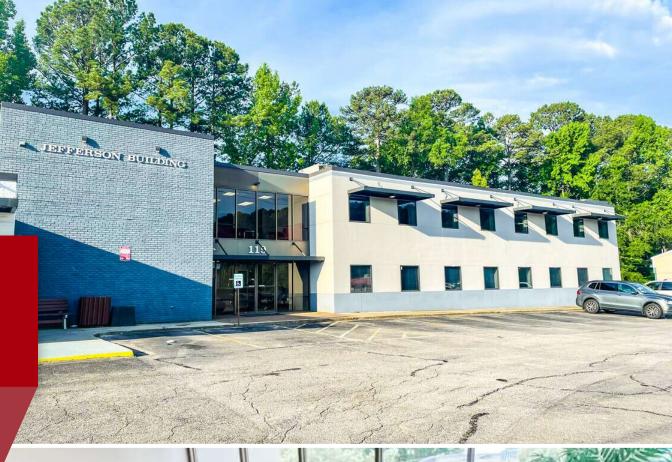

# FOR LEASE

119 SW MAYNARD CARY, NC 27511

## PROPERTY OVERVIEW

FULL SERVICE SUITES AVAILABLE

119 SW MAYNARD RD, CARY, NC 27511

\*SUITE 220: ±813 SF - AVAILABLE \*SUITE 240: ±560 SF - AVAILABLE \* SUITE 270: ±995 SF - AVAILABLE \* FLEXIBLE SUITES

SPACE FEATURES

BUILDING SIZE: ±11,889 SF
 FULL SERVICE SUITES
 FLEXIBLE OPTIONS WITH SMALLER TO
 LARGER SIZES AVAILABLE
 EXCELLENT VISIBILITY ALONG SW
 MAYNARD ROAD IN CARY

**LOCATION** 

LOCATED NEAR THE INTERSECTION OF SW MAYNARD AND KILDAIRE FARM ROAD. IN CLOSE PROXIMITY TO AN ABUNDANCE OF RETAIL AND RESTAURANT OPTIONS