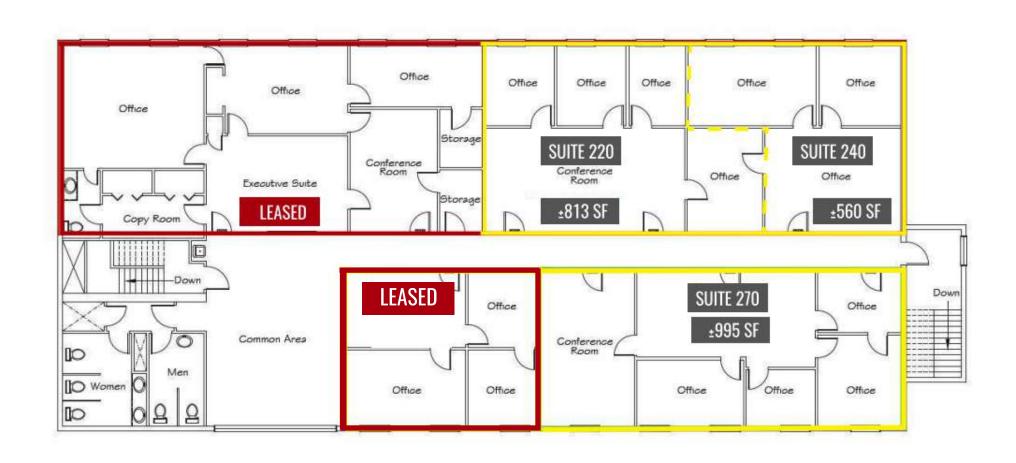

# FLOOR PLAN - SECOND FLOOR

\*FLOOR PLAN IS FOR ILLUSTRATIVE PURPOSES ONLY AND IS SUBJECT TO CHANGE.

| FULL SERVICE SUITE LEASE DETAILS |                                 |                      |  |  |
|----------------------------------|---------------------------------|----------------------|--|--|
| SUITE                            | SQ. FT                          | LEASE RATE PER MONTH |  |  |
| *220                             | ±813                            | \$1,385.00           |  |  |
| *240                             | ±560                            | \$1,055.00           |  |  |
| *270                             | ±995                            | \$1,695.00           |  |  |
| *SUITES CAN BE COMBINED          | REFER TO BROKER FOR INFORMATION |                      |  |  |

# FLOOR PLAN - FIRST FLOOR

\*FLOOR PLAN IS FOR ILLUSTRATIVE PURPOSES ONLY AND IS SUBJECT TO CHANGE.