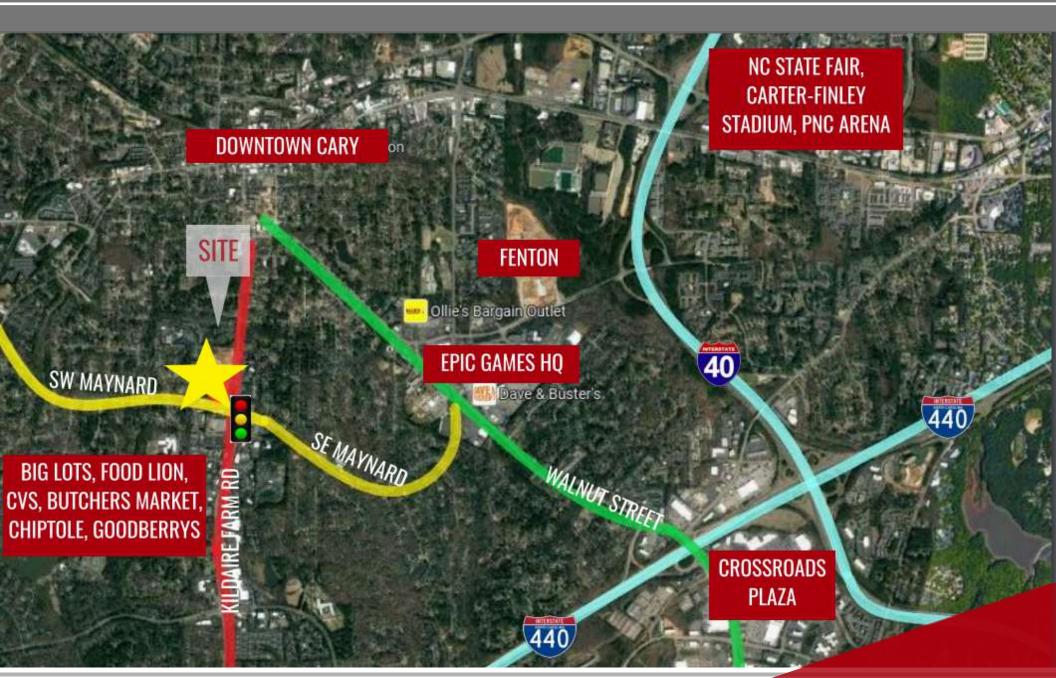

SPACE FEATURES

BUILDING SIZE: ±11,889 SF
 FULL SERVICE SUITES
 FLEXIBLE OPTIONS WITH SMALLER TO
 LARGER SIZES AVAILABLE
 EXCELLENT VISIBILITY ALONG SW
 MAYNARD ROAD IN CARY

**LOCATION** 

LOCATED NEAR THE INTERSECTION OF SW MAYNARD AND KILDAIRE FARM ROAD. IN CLOSE PROXIMITY TO AN ABUNDANCE OF RETAIL AND RESTAURANT OPTIONS