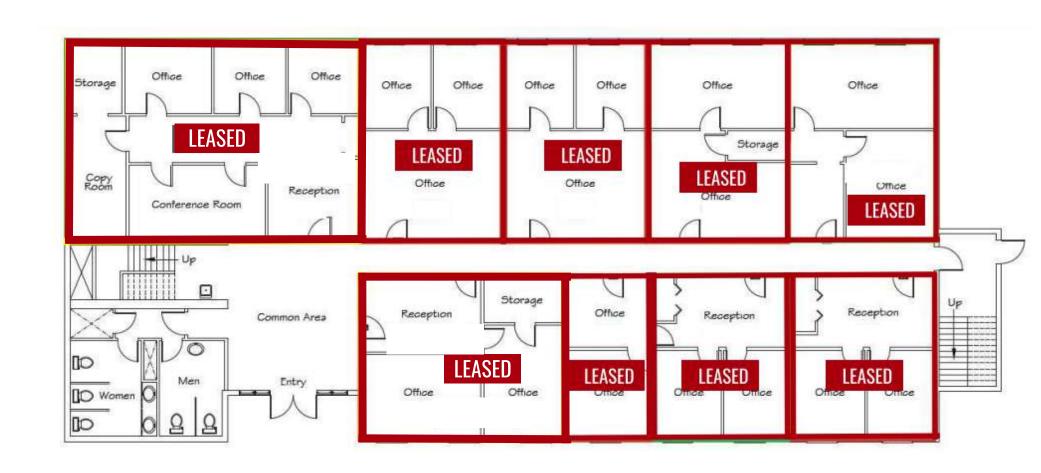

# FLOOR PLAN - SECOND FLOOR

\*FLOOR PLAN IS FOR ILLUSTRATIVE PURPOSES ONLY AND IS SUBJECT TO CHANGE.

| FULL SERVICE SUITE LEASE DETAILS |                                 |                      |  |  |
|----------------------------------|---------------------------------|----------------------|--|--|
| SUITE                            | SQ. FT                          | LEASE RATE PER MONTH |  |  |
| *220                             | ±813                            | \$1,385.00           |  |  |
| *240                             | ±560                            | \$1,055.00           |  |  |
| *270                             | ±995                            | \$1,695.00           |  |  |
| *SUITES CAN BE COMBINED          | REFER TO BROKER FOR INFORMATION |                      |  |  |