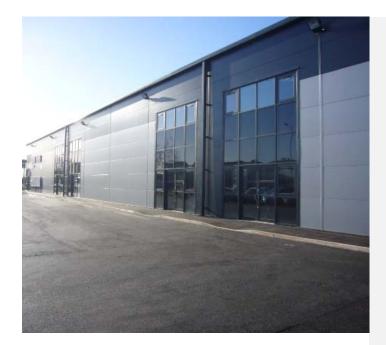

#### Description

Steel Portal Frame Construction Full Height Electrically Operated Loading Doors Floor Loading Capacity 30kn/per sqm Fully secured site with timed electronic gates Eaves up to 7m

#### Accommodation

Unit A - 3875 sq ft LET TO NORTHGATE Unit B - 3875 sq ft LET TO NORTHGATE Unit C - 3896 sq ft Unit D - 3896 sq ft

Unit 1- 4000 sq ft LET TO SCREWFIX Unit 2 - 4000 sq ft Unit 3 - 4000 sq ft Unit 4 - 4000 sq ft Unit 5 - 4000 sq ft