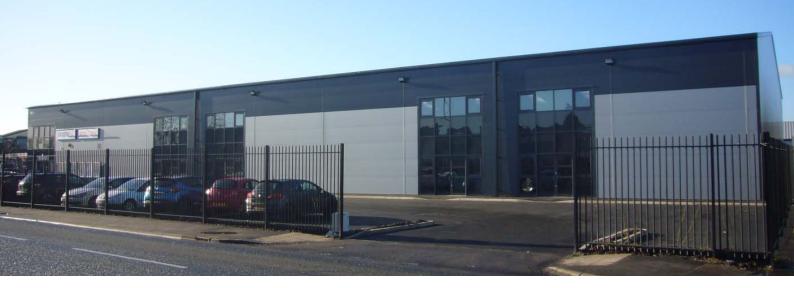

#### Description

Steel Portal Frame Construction Full Height Electrically Operated Loading Doors Floor Loading Capacity 30kn/per sqm Fully secured site with timed electronic gates Eaves up to 7m

#### Accommodation

Unit A - 3875 sq ft LET TO NORTHGATE Unit B - 3875 sq ft LET TO NORTHGATE Unit C - 3896 sq ft Unit D - 3896 sq ft

Unit 1- 4000 sq ft LET TO SCREWFIX Unit 2 - 4000 sq ft Unit 3 - 4000 sq ft Unit 4 - 4000 sq ft Unit 5 - 4000 sq ft