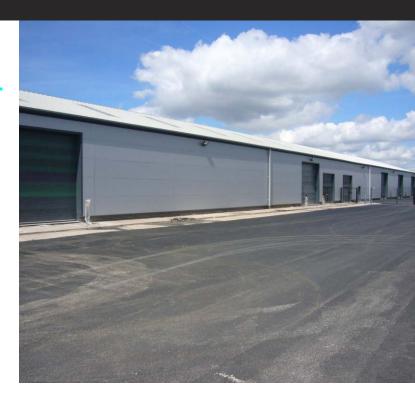

#### Description

Steel Portal Frame Construction Full Height Electrically Operated Loading Doors Floor Loading Capacity 30kn/per sqm Fully secured site with timed electronic gates Eaves up to 7m

#### Accommodation

Unit A - 3875 sq ft LET TO NORTHGATE Unit B - 3875 sq ft LET TO NORTHGATE Unit C - 3896 sq ft Unit D - 3896 sq ft

Unit 1- 4000 sq ft LET TO SCREWFIX Unit 2 - 4000 sq ft Unit 3 - 4000 sq ft Unit 4 - 4000 sq ft Unit 5 - 4000 sq ft