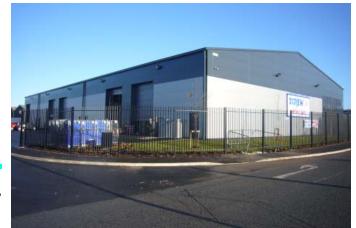

### **Southfield 25** Ashton Road Bredbury SK6 2QN

4000sqft to 27 312sqft

- Trade Counter/Warehouse
- New Build
- Extremely Prominent
- 0.2miles to J25 of M60
- Extensive Parking
- Screwfix & Northgate on Site

#### Location

A brand new development of 10 trade/warehouse units located within 0.2miles of Junction 25 of the M60 in Bredbury. Extremely prominent roadside position with return frontage onto Ashton Road and Lingard Lane.

#### Description

Steel Portal Frame Construction Full Height Electrically Operated Loading Doors Floor Loading Capacity 30kn/per sqm Fully secured site with timed electronic gates Eaves up to 7m