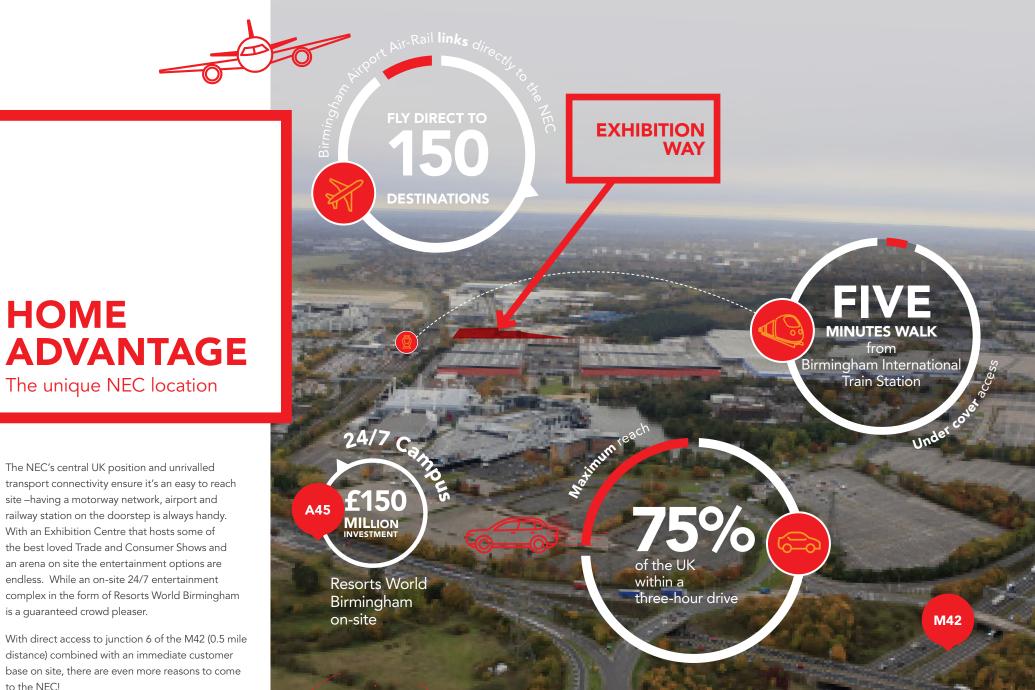

## **EXHIBITION WAY, NEC, B40 1PJ**

FROM 1,200 SQ FT (111 SQM) - 37,238 SQ FT (3460 SQM)

The NEC's central UK position and unrivalled transport connectivity ensure it's an easy to reach site -having a motorway network, airport and railway station on the doorstep is always handy. With an Exhibition Centre that hosts some of the best loved Trade and Consumer Shows and an arena on site the entertainment options are

**HOME** 

With direct access to junction 6 of the M42 (0.5 mile distance) combined with an immediate customer base on site, there are even more reasons to come to the NEC!