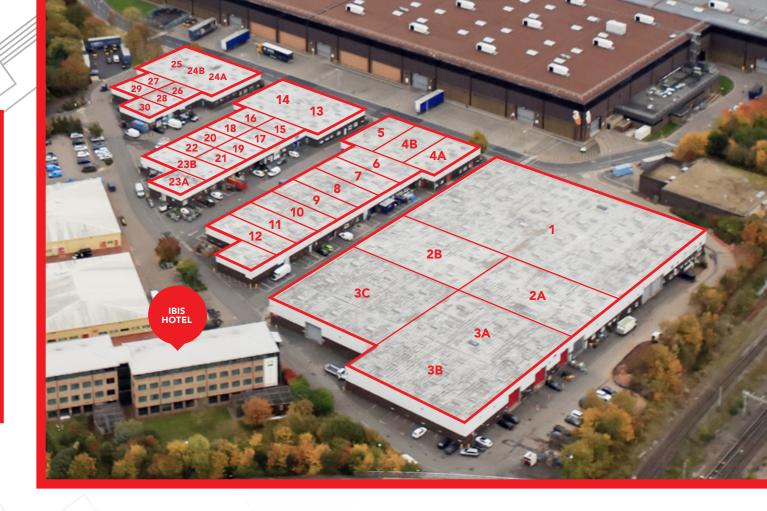

# INDUSTRIAL / WAREHOUSE UNITS

FROM 1,200 SQ FT (111 SQM) -37,238 SQ FT (3460 SQM)

**AVAILABLE FOR IMMEDIATE OCCUPATION** 