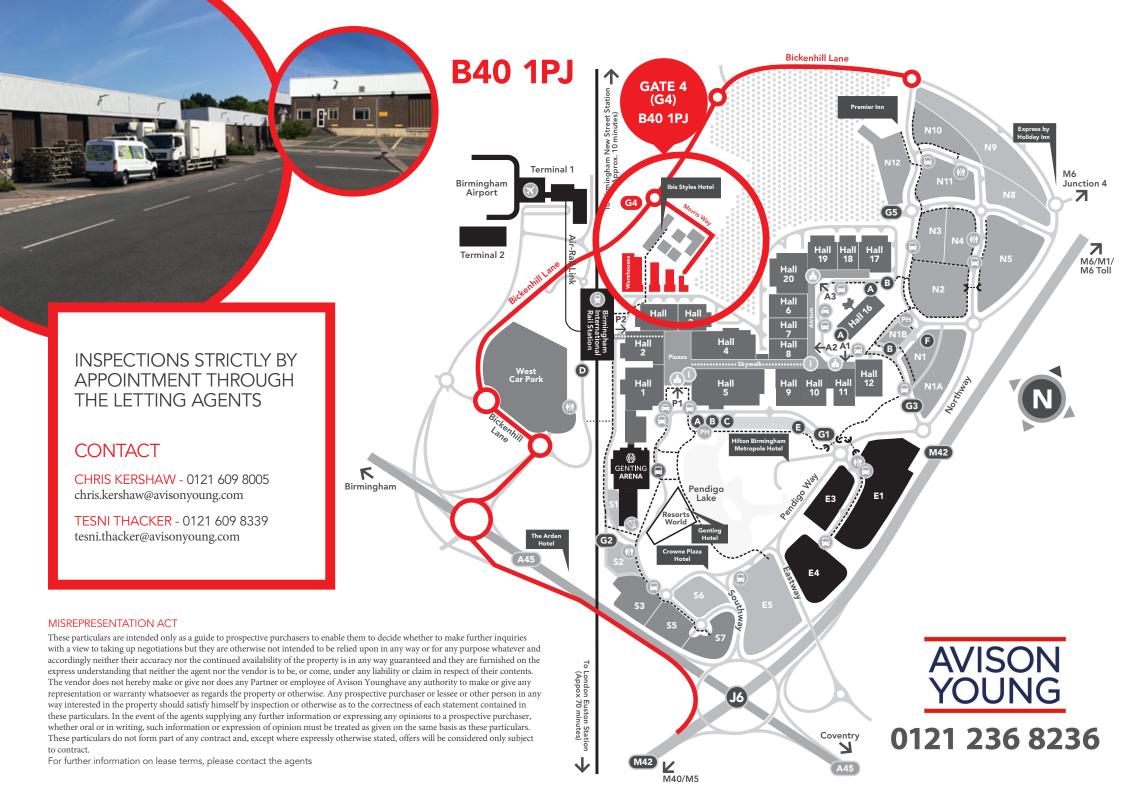

## TO LET - INDUSTRIAL / WAREHOUSE UNITS

## **EXHIBITION WAY, NEC, B40 1PJ**

FROM 1,200 SQ FT (111 SQM) - 37,238 SQ FT (3460 SQM)

The NEC's central UK position and unrivalled transport connectivity ensure it's an easy to reach site -having a motorway network, airport and railway station on the doorstep is always handy. With an Exhibition Centre that hosts some of the best loved Trade and Consumer Shows and an arena on site the entertainment options are

**HOME** 

With direct access to junction 6 of the M42 (0.5 mile distance) combined with an immediate customer base on site, there are even more reasons to come to the NEC!

# INDUSTRIAL / WAREHOUSE UNITS

FROM 1,200 SQ FT (111 SQM) -37,238 SQ FT (3460 SQM)

**AVAILABLE FOR IMMEDIATE OCCUPATION** 