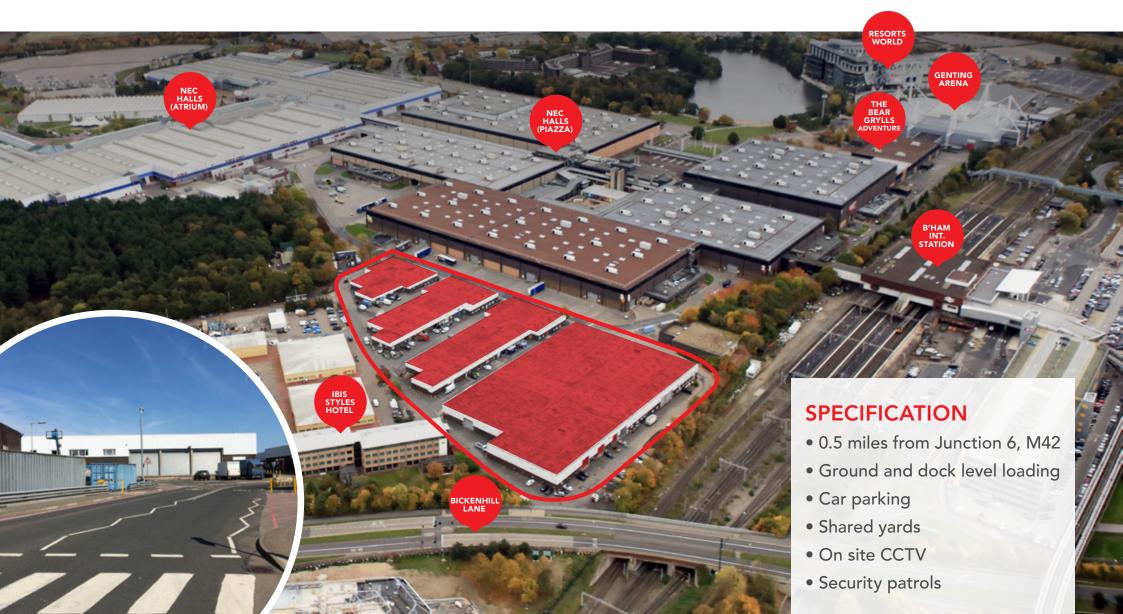

## **EXHIBITION WAY, NEC, B40 1PJ**

FROM 1,200 SQ FT (111 SQM) - 37,238 SQ FT (3460 SQM)

The NEC's central UK position and unrivalled transport connectivity ensure it's an easy to reach site -having a motorway network, airport and railway station on the doorstep is always handy. With an Exhibition Centre that hosts some of the best loved Trade and Consumer Shows and an arena on site the entertainment options are

#### **SPECIFICATION**

Ground and dock level loading
Car parking
Shared yards
Ancillary offices
On site CCTV
Security patrols
3 phase power supply and gas

EPCs – available from the agents