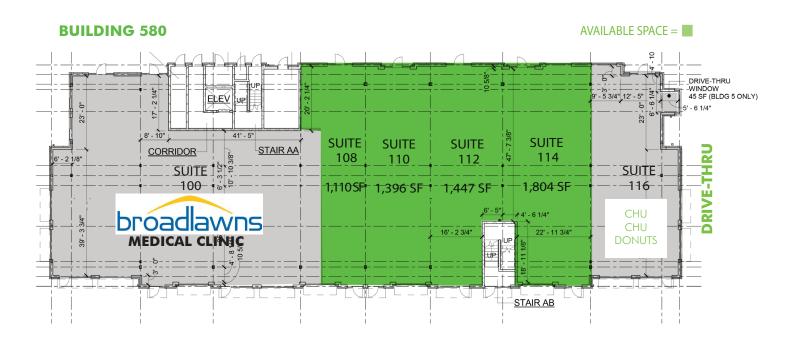

## FLOOR PLANS

## PROPERTY INFO

- + Available Space:
  - Building 520: 889 SF up to 3,881 SF
  - Building 580: 1,110 SF up to 5,757 SF
- + Lease Rates:
  - \$9.75/SF NNN inline, \$10.75/SF NNN endcap
  - \$21.50/SF NNN Suite 116: Turn-key, endcap restaurant space
  - 2020 Operating Expenses (property taxes, insurance and CAM):
    - Building 520: \$7.71/SF
    - Building 580: \$3.69/SF
  - TI Allowance: \$25.00/SF over gray shell
- + Property Features:
  - Drive-thru bay available on north endcap of Building 4
  - Ample at the door parking
  - Located on highly visible signalized intersection
  - Storefront & monument signage available facing SW 9th Street
  - Traffic Counts: +/- 28,000 VPD on SW 9th
  - Grease Trap
  - Cityville is a 429 bedroom community <u>cityvilledm.com</u> at the heart of rapidly growing Downtown Des Moines Riverpoint West neighborhood
  - On MTA bus route
  - Professionally managed by Hubbell Realty Company