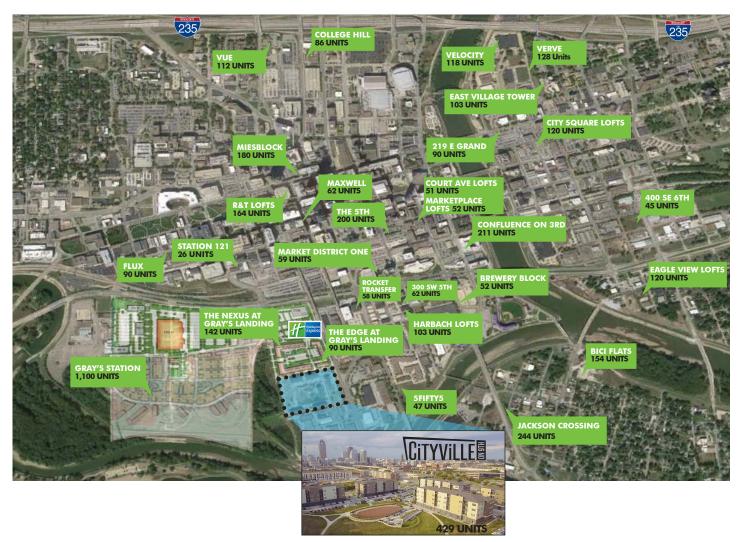

FLOOR PLANS







## Cityville on 9th

520 & 580 SW 9TH STREET, DES MOINES, IOWA





#### **MURPHY STREET**



\*Covered parking available



#### **2019 Demographics**

|                          | 1/2-Mile | 1-Mile   | 2-Mile   |
|--------------------------|----------|----------|----------|
| Population               | 1,590    | 9,544    | 42,373   |
| Daytime Population       | 2,709    | 61,604   | 124,827  |
| Median Household Income  | \$37,214 | \$42,675 | \$44,039 |
| Average Household Income | \$59,926 | \$61,105 | \$61,533 |
| Median Age               | 36.4     | 36.8     | 34.3     |

#### 1-Mile Key Facts

61,604
Daytime Population

1,546
Total Businesses



#### **FOR LEASE**

# Cityville on 9th

520 & 580 SW 9TH STREET, DES MOINES, IOWA





## **NEW AREA MULTI-FAMILY**



### **CONTACT US**

#### **Jeff Spence, CCIM**

Vice President +1 515 221 6636 jeff.spence@cbre-hubbell.com

#### **Colleen Johnson**

Vice President +1 515 280 2052 colleen.johnson@cbre-hubbell.com



Part of the CBRE affiliate network

6900 Westown Parkway West Des Moines, Iowa 50266 www.cbre.com/desmoines

#### LISTING# 1467010

© 2020 Hubbell Commercial Brokers, L.C., d/b/a CBRE/Hubbell Commercial. This information has been obtained from sources believed reliable. We have not verified it and make no guarantee, warranty or representation about it. Any projections, opinions, assumptions or estimates used are for example only and do not represent the current or future performance of the property. You and your advisors should conduct a careful, independent investigation of the property t