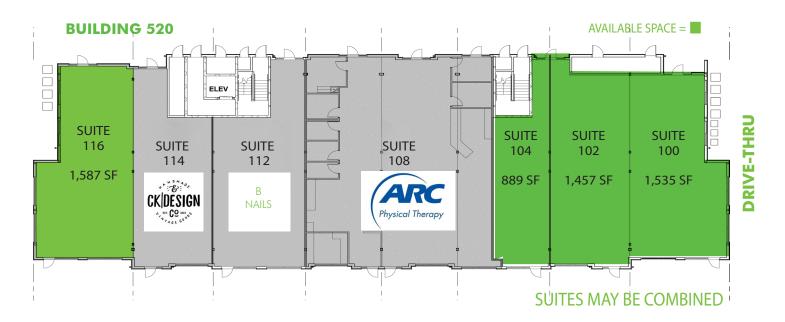

aurant space
  - 2020 Operating Expenses (property taxes, insurance and CAM):
    - Building 520: \$7.71/SF
    - Building 580: \$3.69/SF
  - TI Allowance: \$25.00/SF over gray shell
- + Property Features:
  - Drive-thru bay available on north endcap of Building 4
  - Ample at the door parking
  - Located on highly visible signalized intersection
  - Storefront & monument signage available facing SW 9th Street
  - Traffic Counts: +/- 28,000 VPD on SW 9th
  - Grease Trap
  - Cityville is a 429 bedroom community <u>cityvilledm.com</u> at the heart of rapidly growing Downtown Des Moines Riverpoint West neighborhood
  - On MTA bus route
  - Professionally managed by Hubbell Realty Company







**FOR LEASE** 

# Cityville on 9th

520 & 580 SW 9TH STREET, DES MOINES, IOWA





## FLOOR PLANS







## Cityville on 9th

520 & 580 SW 9TH STREET, DES MOINES, IOWA





#### **MURPHY STREET**



\*Covered parking available



#### **2019 Demographics**

|                          | 1/2-Mile | 1-Mile   | 2-Mile   |
|--------------------------|----------|----------|----------|
| Population               | 1,590    | 9,544    | 42,373   |
| Daytime Population       | 2,709    | 61,604   | 124,827  |
| Median Household Income  | \$37,214 | \$42,675 | \$44,039 |
| Average Household Income | \$59,926 | \$61,105 | \$61,533 |
| Median Age               | 36.4     | 36.8     | 34.3     |

#### 1-Mile Key Facts

61,604
Daytime Population

1,546
Total Businesses



#### **FOR LEASE**

# Cityville on 9th

520 & 580 SW 9TH STREET, DES MOINES, IOWA





## **NEW AREA MULTI-FAMILY**



### **CONTA