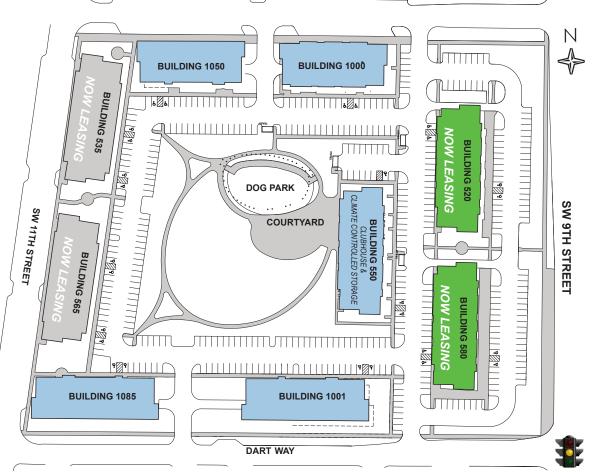

## FLOOR PLANS

## Cityville on 9th

520 & 580 SW 9TH STREET, DES MOINES, IOWA

#### **MURPHY STREET**

\*Covered parking available