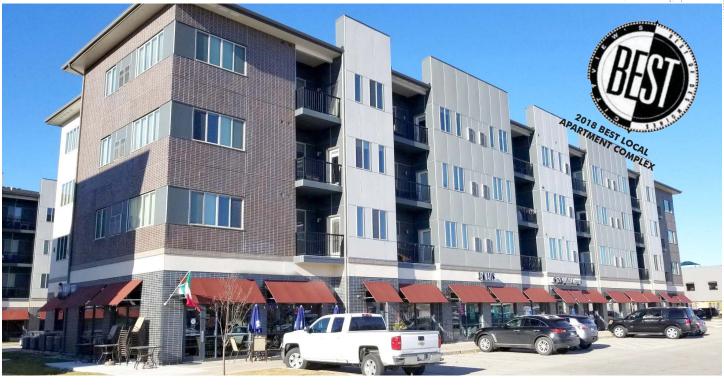

**FOR LEASE** 

# Cityville on 9th

520 & 580 SW 9TH STREET, DES MOINES, IOWA

## PROPERTY INFO

- + Available Space:
  - Building 520: 889 SF up to 3,881 SF
  - Building 580: 1,110 SF up to 5,757 SF
- + Lease Rates:
  - \$9.75/SF NNN inline, \$10.75/SF NNN endcap
  - \$21.50/SF NNN Suite 116: Turn-key, endcap restaurant space
  - 2020 Operating Expenses (property taxes, insurance and CAM):
    - Building 520: \$7.71/SF
    - Building 580: \$3.69/SF
  - TI Allowance: \$25.00/SF over gray shell
- + Property Features:
  - Drive-thru bay available on north endcap of Building 4
  - Ample at the door parking
  - Located on highly visible signalized intersection
  - Storefront & monument signage available facing SW 9th Street
  - Traffic Counts: +/- 28,000 VPD on SW 9th
  - Grease Trap
  - Cityville is a 429 bedroom community <u>cityvilledm.com</u> at the heart of rapidly growing Downtown Des Moines Riverpoint West neighborhood
  - On MTA bus route
  - Professionally managed by Hubbell Realty Company