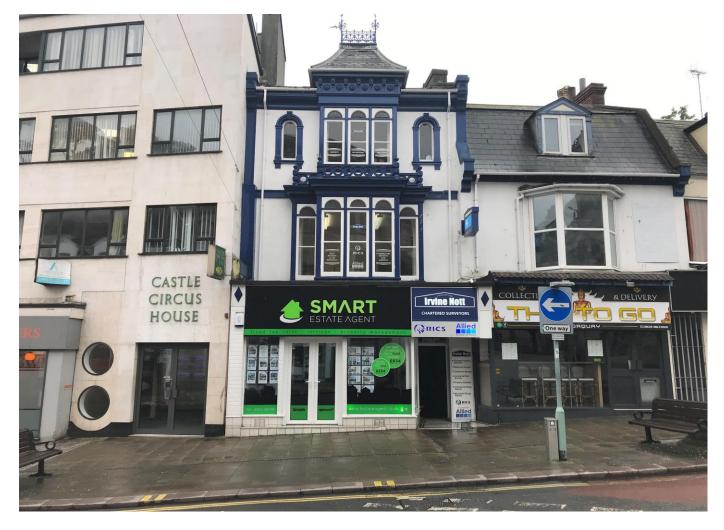

# 138 Union Street

Ref No: 3544

Torquay, Devon, TQ2 5QB

# Ground Floor Town Centre Office

Well Situated Commercial Premises in High Footfall Area

Ground Floor Area Approx: 55m<sup>2</sup> (592 sq ft)

Suitable for a Variety of Uses (Subject to Consent)

On Inclusive Terms - Viewing Recommended

#### **LOCATION**

Set at the top of Union Street the premises is situated close to Argos and McDonalds and the historic Town Hall, nearby occupiers include a variety of retailers, food establishments and professional services boasting high levels of vehicular drive by and strong local transport links. The position of this unit grants high visibility throughout the year.

#### **DESCRIPTION**

Currently arranged as an office the premises are well presented in a clean and tidy state ready for occupation.

The accommodation briefly comprises:-