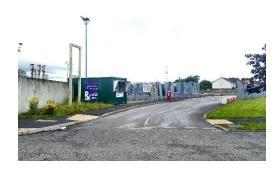

SECURE OPEN STORAGE LAND COMMERCIAL WASH BAY IDEAL FOR HEAVY PLANT & VECHICLES GATE HOUSE & SECURITY ACCESS BARRIER IDEAL LOCATION FOR PLANT HIRE, CAR, TRUCK OR VEHICLE RENTAL COMPANIES WELL LOCATED CLOSE TO THE A41

# **Description:**

The site is rectangular shaped and comprises of level well drained open storage land. The site is enclosed on all sides by steel palisade fencing and is part concrete surfaced. It is suitable for a variety of open storage uses.