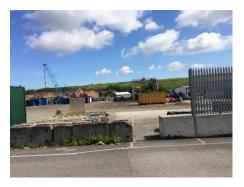

# **Description:**

The site is rectangular shaped and comprises of level well drained open storage land. The site is enclosed on all sides by steel palisade fencing and is part concrete surfaced. It is suitable for a variety of open storage uses.

The immediate area comprises of related open storage and industrial uses.