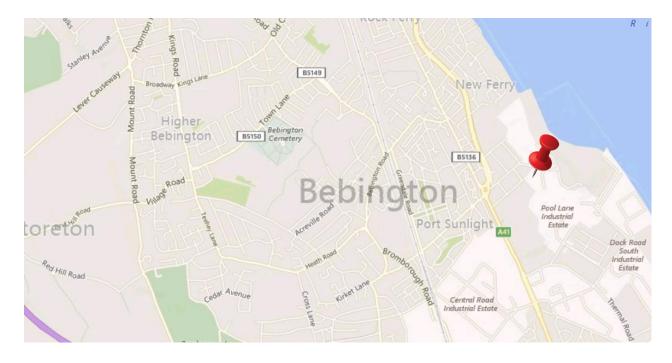

## Location:

The site is situated on the westerly side of Dock Road North, Bromborough, Merseyside. It is situated within 0.25 miles of the A41 and benefits from excellent access to Merseyside area and beyond via the M53.