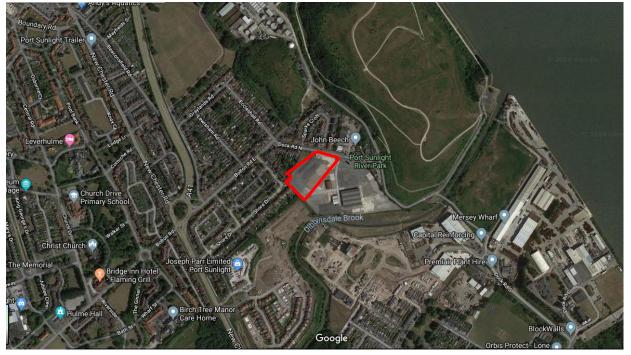

## Location:

The site is situated on the westerly side of Dock Road North, Bromborough, Merseyside. It is situated within 0.25 miles of the A41 and benefits from excellent access to Merseyside area and beyond via the M53.

SECURE OPEN STORAGE LAND COMMERCIAL WASH BAY IDEAL FOR HEAVY PLANT & VECHICLES GATE HOUSE & SECURITY ACCESS BARRIER IDEAL LOCATION FOR PLANT HIRE, CAR, TRUCK OR VEHICLE RENTAL COMPANIES WELL LOCATED CLOSE TO THE A41