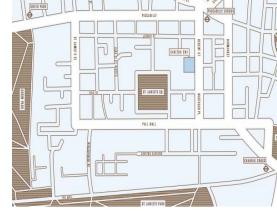

#### LOCATION

A short walk away are the Jubilee, Piccadilly, Bakerloo, Victoria and Northern lines at Piccadilly Circus, Green Park and Charing Cross underground stations, providing access to London's City, Heathrow and Gatwick airports in under an hour.