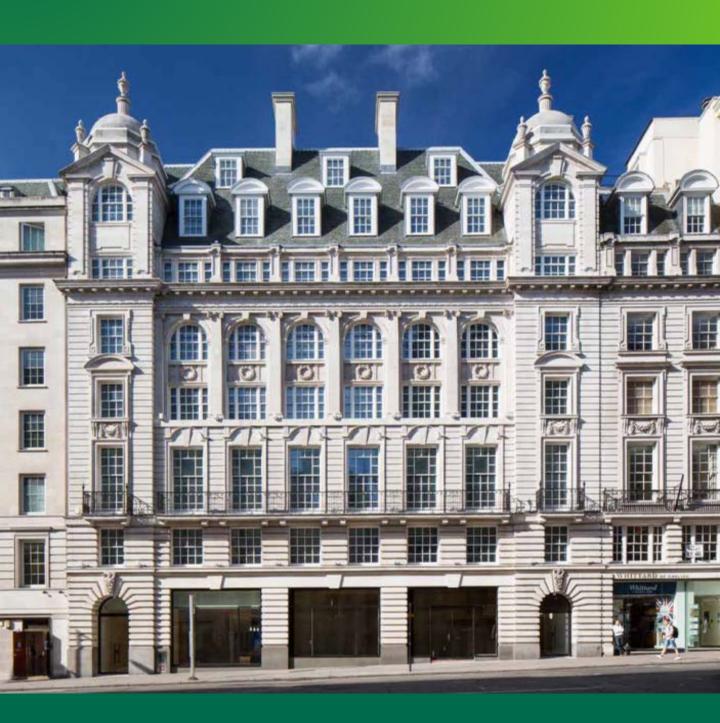

# **SOUTHWEST HOUSE, SW1**

4th Floor – 4,511 sq ft
NEWLY REFURBISHED GRADE A OFFICE SPACE
LONDON, SW1

#### **DESCRIPTION**

Behind beautifully restored Georgian façades, this prominent St James's building comprises 31,000 sq ft of office space over 7 floors. The available 4,511 sq ft (419 sq m) is on the 4th floor and has undergone comprehensive refurbishment.