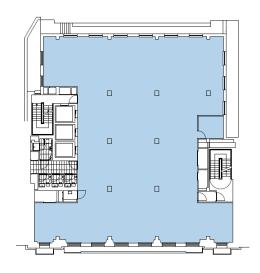

#### **DESCRIPTION**

Behind beautifully restored Georgian façades, this prominent St James's building comprises 31,000 sq ft of office space over 7 floors. The available 4,511 sq ft (419 sq m) is on the 4th floor and has undergone comprehensive refurbishment.