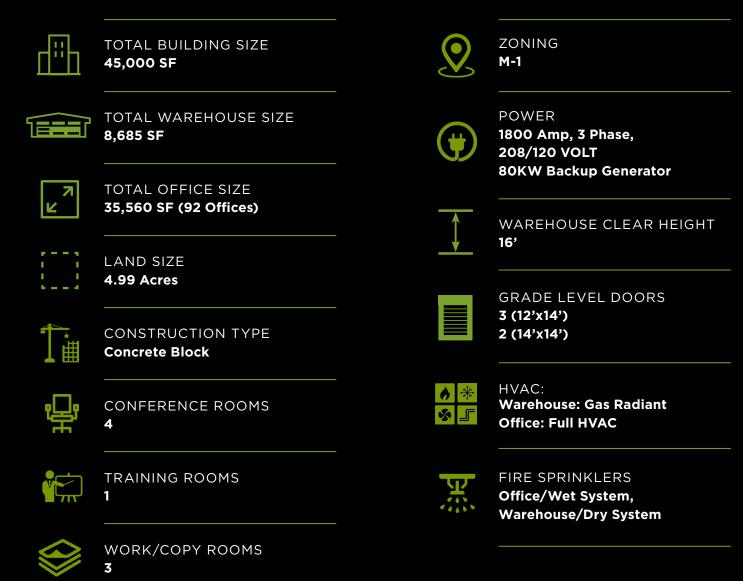

### PHOTOS

22 person executive conference room.

Ample break facilities.

Hallway and lounge area.

Warehouse with mezzanine.

Building features 4 grade level overhead doors.

Large training room.

**AERIAL MAP** 