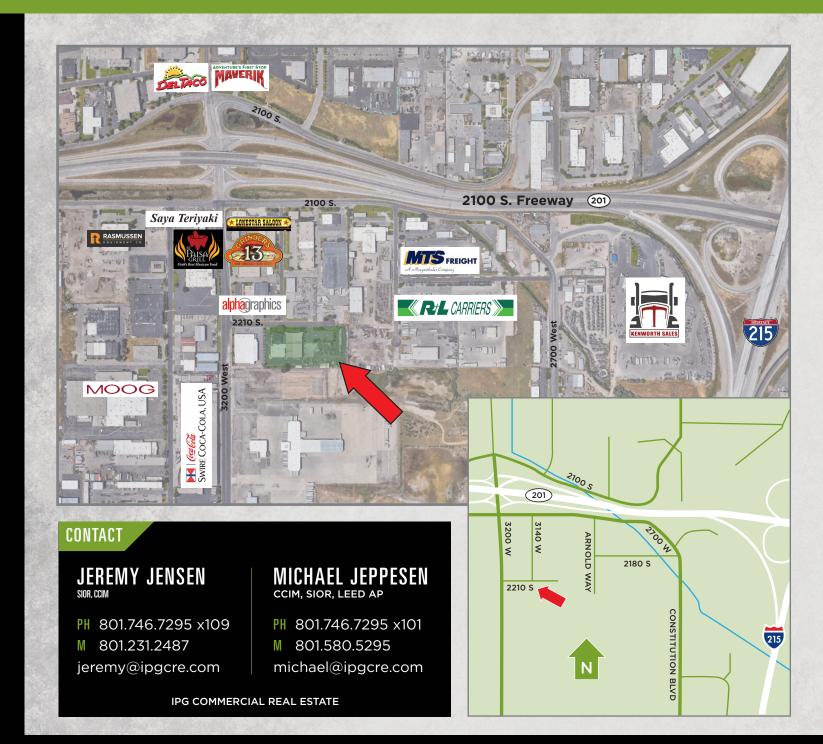

### PHOTOS

22 person executive conference room.

Ample break facilities.

Hallway and lounge area.

Warehouse with mezzanine.

Building features 4 grade level overhead doors.

Large training room.

**AERIAL MAP** 