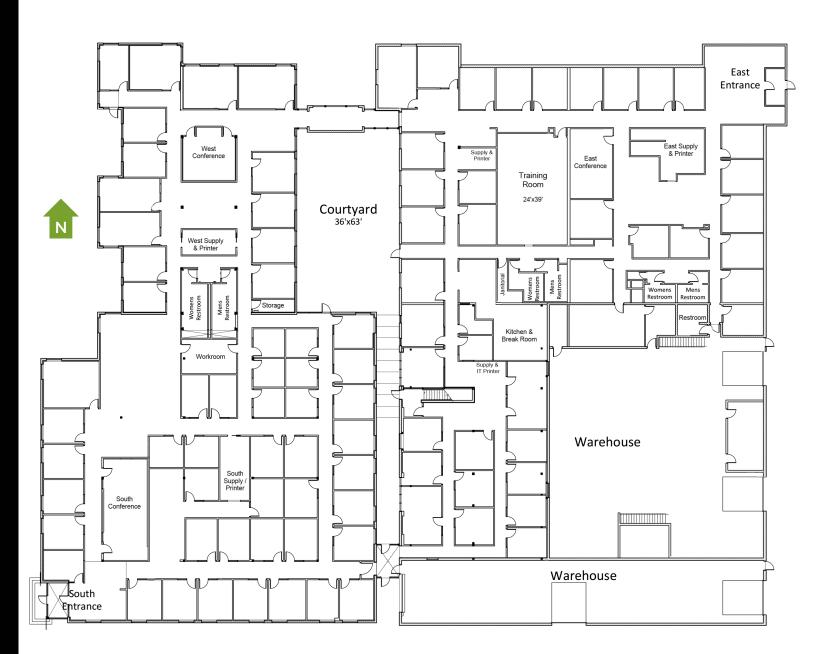

3131 WEST 2210 SOUTH • SALT LAKE CITY, UT 84119

MAILANTE MUMM OF 2021



## **JACOBSEN CONSTRUCTION CORPORATE OFFICE / WAREHOUSE FOR LEASE**





# Scalable drawing is available upon request.









SITE PLAN





WWW.IPGCRE.COM

### 3131 WEST 2210 SOUTH

SALT LAKE CITY, UT 84119



Exterior office and visitor parking.





PHOTOS

### PHOTOS



22 person executive conference room.



Ample break facilities.



Hallway and lounge area.







Warehouse with mezzanine.



Building features 4 grade level overhead doors.



Large training room.



**AERIAL MAP** 





This information was obtained from sources believed to be reliable, but IPG has not verified nor has any knowledge regarding the accuracy or completeness of the information and makes no representation or warranty concerning same. Therefore disclaims all liabilities in connection with any inaccuracies or incompleteness.