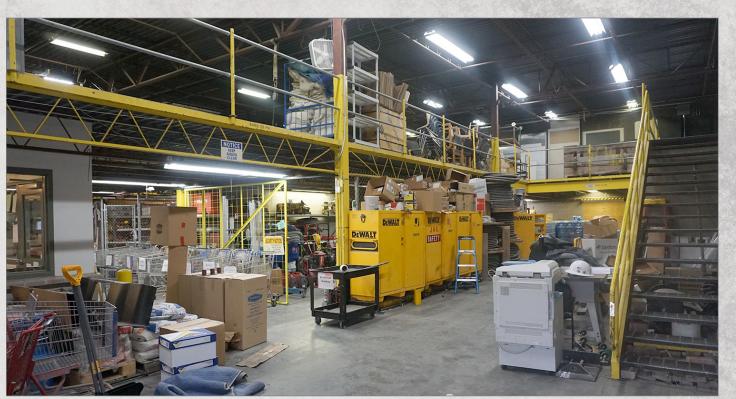

### PHOTOS

22 person executive conference room.

Ample break facilities.

Hallway and lounge area.

Warehouse with mezzanine.

Building features 4 grade level overhead doors.

Large training room.

**AERIAL MAP** 