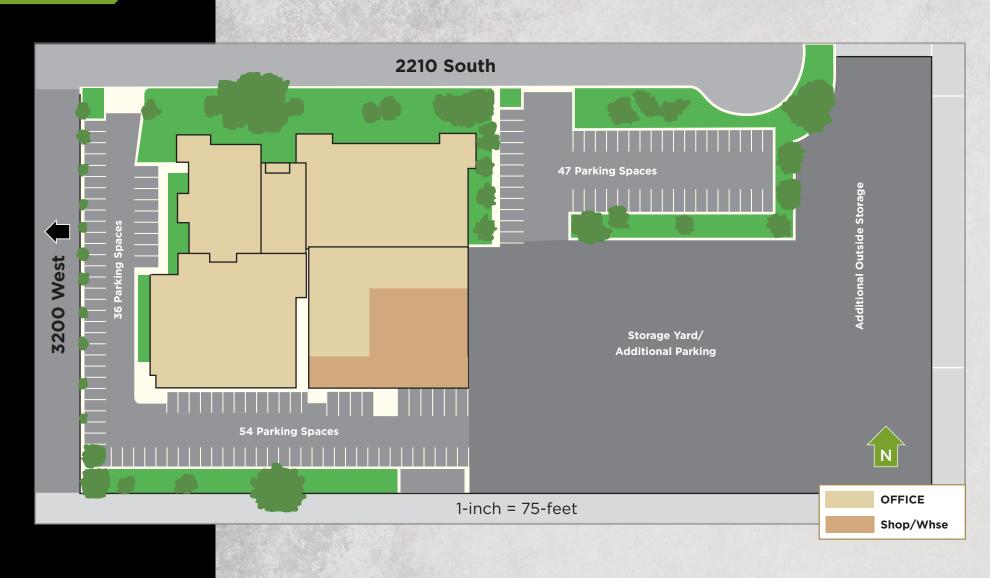

3131 WEST 2210 SOUTH • SALT LAKE CITY, UT 84119

MAILANTE MUMM OF 2021



## **JACOBSEN CONSTRUCTION CORPORATE OFFICE / WAREHOUSE FOR LEASE**





# Scalable drawing is available upon request.









SITE PLAN





WWW.IPGCRE.COM

### 3131 WEST 2210 SOUTH

SALT LAKE CITY, UT 84119



Exterior office and visitor parking.





PHOTOS

### PHOTOS



22 person executive conference room.



Ample break facilities.



Hallway and lounge area.







Warehouse with mezzanine.



Building features 4 grade level overhead doors.



Large training room.



**AERIAL MAP** 





This information was obtained from sources believed to be reliable, but IPG has not verified nor has any knowledge regarding the accuracy or completeness of the information and makes no representation or warranty concerning same. Therefore disclaims all liabilities in connection with any inaccuracies or incompleteness.