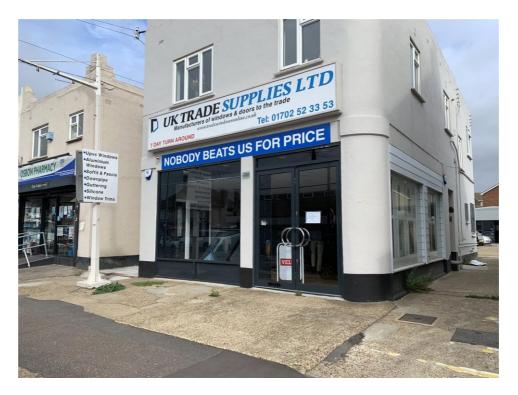

# 370 Rayleigh Road, Leigh-on-Sea, Essex, SS9 5PT

## LOCATION

The premises are situated within an established retail parade on the northern side of Rayleigh Road, Eastwood, a short distance from the intersection with Progress Road and close to the A127 (Southend to London Arterial Road).

#### DESCRIPTION

A fully refurbished, detached, lock-up shop which benefits from a new shop front, suspended ceiling with integrated lighting and laminated flooring. To the rear of the property there are two car parking spaces and a single storey storeroom/workshop which is accessed via an electric roller shutter.

The premises have most recently operated as a double glazing showroom/trade counter.