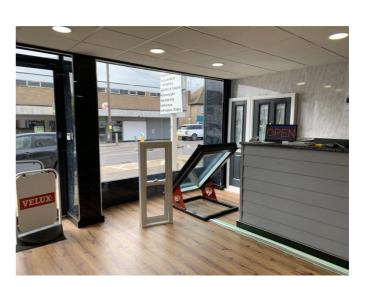

#### DESCRIPTION

A fully refurbished, detached, lock-up shop which benefits from a new shop front, suspended ceiling with integrated lighting and laminated flooring. To the rear of the property there are two car parking spaces and a single storey storeroom/workshop which is accessed via an electric roller shutter.

The premises have most recently operated as a double glazing showroom/trade counter.

# ACCOMMODATION

All floor areas are approximate and have been measured on a Net Internal (NIA) basis:

| Main Sales Area | 573 sq ft (53.30 sq ms) |
|-----------------|-------------------------|
| Rear Office     | 32 sq ft (2.96 sq ms)   |
| Kitchen         | 41 sq ft ( 3.80 sq ms)  |
| Rear Workshop   | 283 sq ft (26.29 sq ms) |