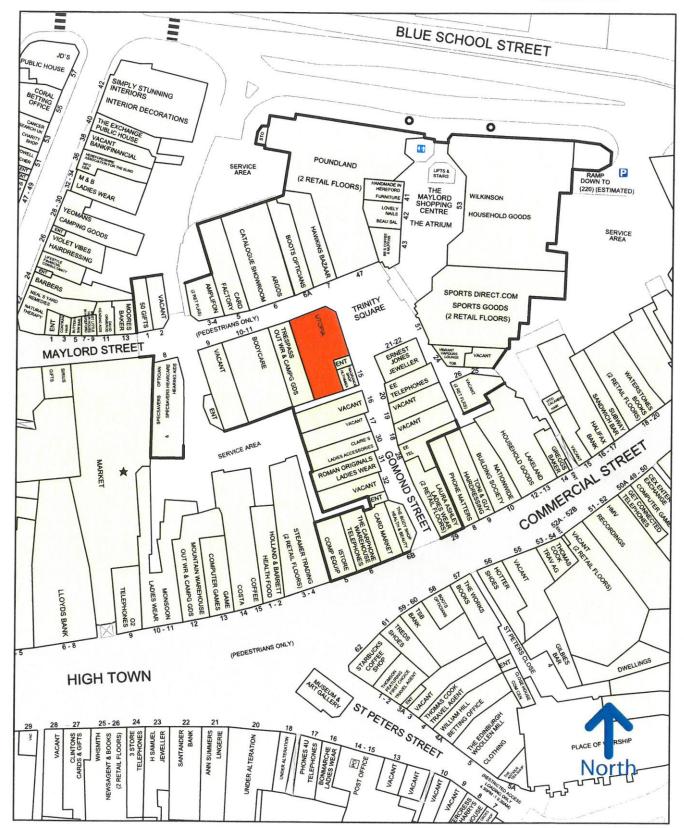

# LOCATION

The property is situated in a primary position fronting Trinity Square and Maylord Street in the Maylord Shopping Centre. The property is adjacent to **TRESPASS**. Other nearby retailers include **BODY SHOP**, **CARD FACTORY**, **SPORTS DIRECT** and **POUNDLAND**.

A trader's plan extract is attached to the rear of these details upon which the property has been identified.