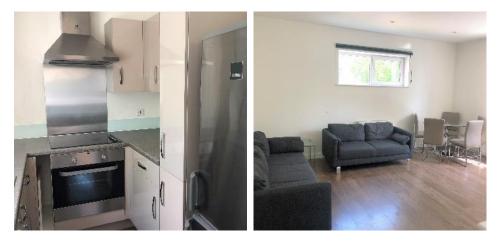

### **The Property**

Broads Foundry is a mixed-use development with office studios on the upper floors. The available space comprises a studio office with partitioned office rooms, kitchen facilities and WC / bathroom facilities. A central core provides lift access and one car parking space is also included within the rent.

### Amenities

- Kitchen
- Excellent natural light
- Gas central heating
- Intercom entry system
- WC and bathroom facilities
- 1 x car parking space
- Lift access