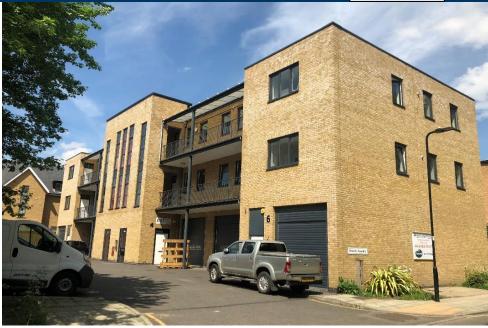

# **TO LET** CONTEMPORARY OFFICE STUDIO WITH CAR PARKING

**17 Broads Foundry,** Trumpers Way, Hanwell, London, W7 2QP 678 sq. ft. (63 SQ M.)

### **The Property**

Broads Foundry is a mixed-use development with office studios on the upper floors. The available space comprises a studio office with partitioned office rooms, kitchen facilities and WC / bathroom facilities. A central core provides lift access and one car parking space is also included within the rent.