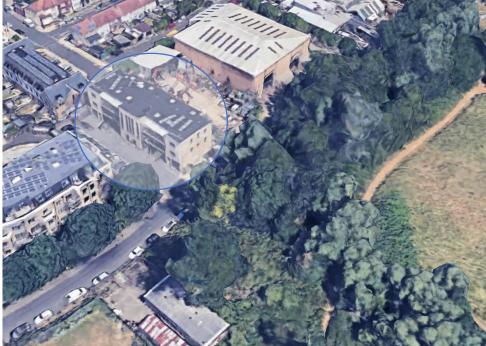

#### Location

The premises is accessed directly off Trumpers Way which itself is off Boston Road (A3002), in Hanwell London. Hanwell is west of Ealing Town Centre and north of Brentford. Both Boston Manor Underground Station (Piccadilly Line) and Hanwell Rail Station are a short drive away.

### **The Property**

Broads Foundry is a mixed-use development with office studios on the upper floors. The available space comprises a studio office with partitioned office rooms, kitchen facilities and WC / bathroom facilities. A central core provides lift access and one car parking space is also included within the rent.