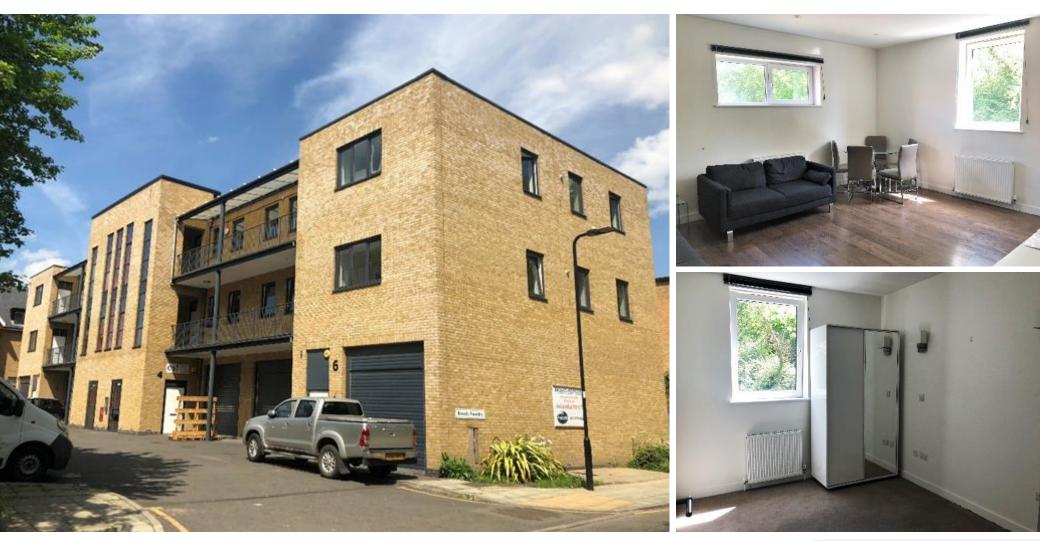

# **TO LET** CONTEMPORARY OFFICE STUDIO WITH CAR PARKING

**17 Broads Foundry,** Trumpers Way, Hanwell, London, W7 2QP 678 sq. ft. (63 SQ M.)

### **The Property**

Broads Foundry is a mixed-use development with office studios on the upper floors. The available space comprises a studio office with partitioned office rooms, kitchen facilities and WC / bathroom facilities. A central core provides lift access and one car parking space is also included within the rent.

### Amenities

- Kitchen
- Excellent natural light
- Gas central heating
- Intercom entry system
- WC and bathroom facilities
- 1 x car parking space
- Lift access