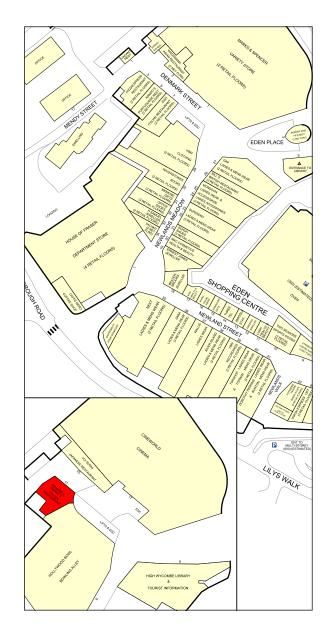

# Location

Located in the Eden Shopping Centre in the heart of High Wycombe

The Eden Shopping Centre is a popular retail and leisure destination point and hosts a number of leisure and restaurant operators including a 22 lane Hollywood Bowl, 12 screen Odeon Cinema, Zizzi, Wagamama, Pizza Express and Subway. Other major occupiers in the scheme include Marks & Spencer, House of Fraser, H&M and Gap.

# 16. FORMER FRANKIE & BENNY'S, HIGH WYCOMBE

Unit R1, Eden Shopping Centre HP11 2DB