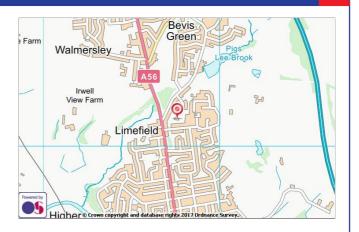

#### **LOCATION**

The premises are located on Limefield Brow, off Walmersley Road (A56), approximately 2 miles north of Bury town centre and approximately 1 mile south of Junction 1 of the M66 motorway.