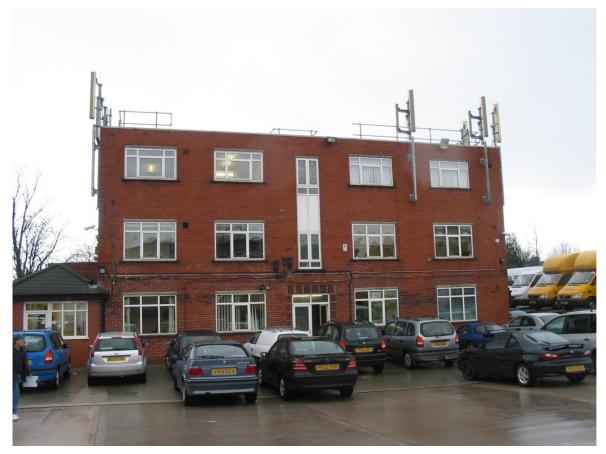

#### **LOCATION**

The premises are located on Limefield Brow, off Walmersley Road (A56), approximately 2 miles north of Bury town centre and approximately 1 mile south of Junction 1 of the M66 motorway.

#### **DESCRIPTION**

The second floor accommodation comprises two separate office suites, split from a main office. The offices benefit from suspended ceilings, carpets throughout and also full double glazed window units.