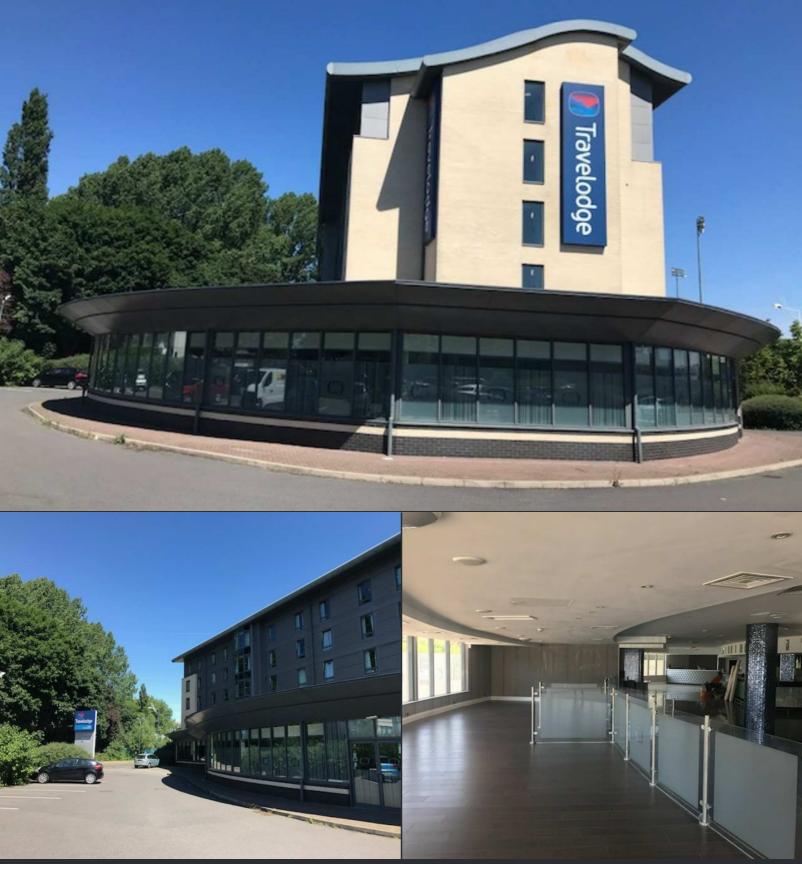

## FANTASTIC RESTAURANT OPPORTUNITY IN THE **HEART OF DERBY**

The premises occupy a highly visible and eye-catching location at the Interchange of the A61 and the Pentagon Road Junction to the East of Derby City Centre. Connectivity to and from the site is direct and rapid.

The building sits within an established Leisure Cluster home to Derbyshire County Cricket Club, a very progressive First Class County Club. Adjacent to the premises is a newly refurbished/converted Travelodge, alongside a Nuffield Health, which currently has very active and full membership.

The large ground floor restaurant comprises of a substantial bar area, with extensive kitchen/prep areas within a floor area of approximately 7,400 sq ft (688m2). The accommodation already has the benefit of a previous fit-out which can be seen from the internal photographs and is of very high quality.