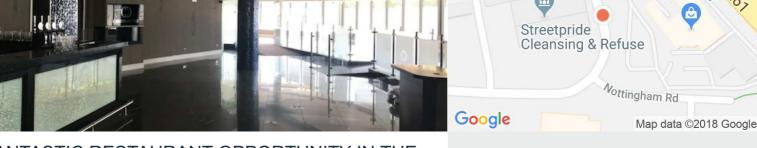

The large ground floor restaurant comprises of a substantial bar area, with extensive kitchen/prep areas within a floor area of approximately 7,400 sq ft (688m2). The accommodation already has the benefit of a previous fit-out which can be seen from the internal photographs and is of very high quality.

## FANTASTIC RESTAURANT OPPORTUNITY IN THE **HEART OF DERBY**

The premises occupy a highly visible and eye-catching location at the Interchange of the A61 and the Pentagon Road Junction to the East of Derby City Centre. Connectivity to and from the site is direct and rapid.