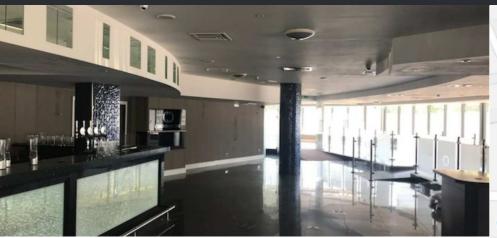

The large ground floor restaurant comprises of a substantial bar area, with extensive kitchen/prep areas within a floor area of approximately 7,400 sq ft (688m2). The accommodation already has the benefit of a previous fit-out which can be seen from the internal photographs and is of very high quality.