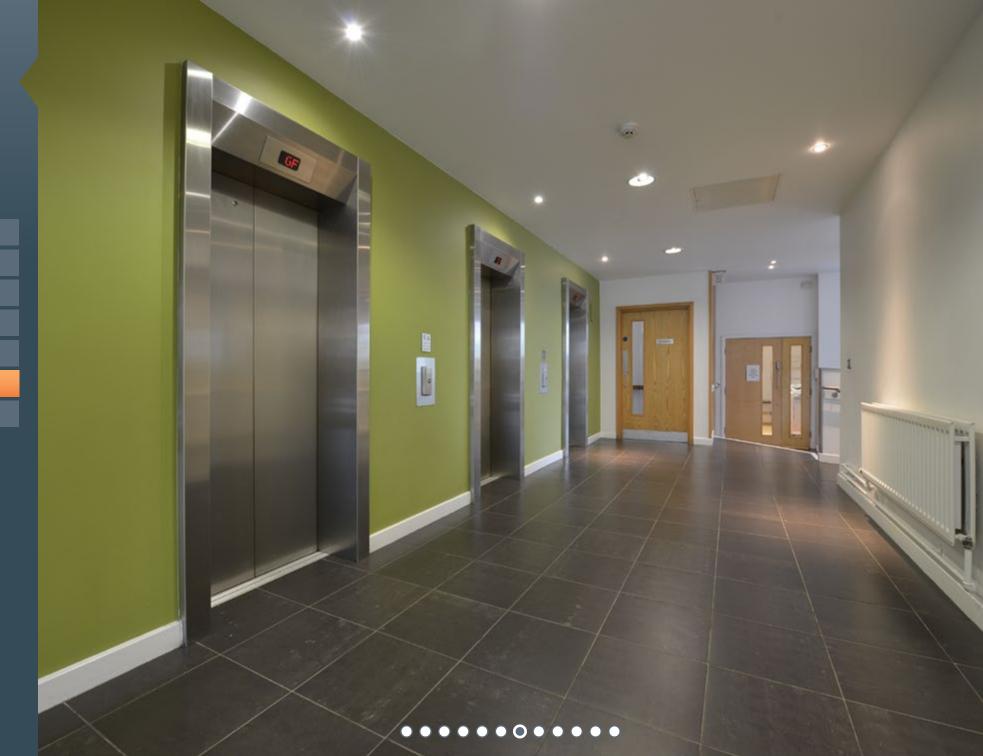

LOCATION

**AERIAL** 

ACCOMMODATION

**GALLERY** 

CONTACT

Over recent years, Kingsgate has benefited from a major refurbishment programme including the following:-

- Fully refurbished office areas with new carpets, decoration,
  3 compartmental perimeter trunking and new ceilings incorporating
  Cat II lighting.
- 3 new 12 person lifts.
- Fully refurbished WC facilities.
- Refurbished common areas including an impressive reception area and feature entrance canony