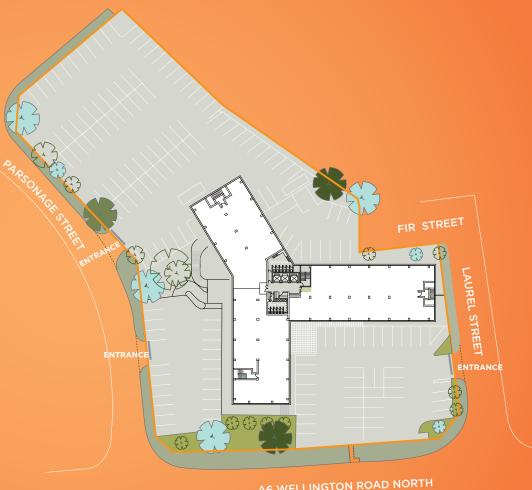

the main arterial road into Stockport Town Centre from Manchester and the surrounding suburbs.

Kingsgate is adjacent to the M60 motorway in a commercial area within 300m of the town's main shopping areas on Mersey Way. Stockport's bus station is within 400m and the town's intercity railway station is approximately 750m to the south.





DESCRIPTION

LOCATION

AERIAI

ACCOMMODATION

GALLERY





HOME

DESCRIPTION

LOCATION

AERIAL

ACCOMMODATION

GALLERY

CONTACT

| FLOOR  | SQ FT  | SQ M  |
|--------|--------|-------|
| Ground | 8,341  | 775   |
| 1st    | 12,009 | 1,116 |
| 2nd    | 12,009 | 1,116 |
| 3rd    | 12,009 | 1,116 |
| 4th    | 12,009 | 1,116 |
| 5th    | 10,752 | 999   |
| 6th    | 11,830 | 1,099 |
| TOTAL  | 78,959 | 7,335 |

The property has a total of 160 car parking.





## SINGSGATE

HOME

DESCRIPTION

LOCATION

AERIAL

ACCOMMODATION

GALLERY





DESCRIPTION

LOCATION

AERIAL

ACCOMMODATION

GALLERY





DESCRIPTION

LOCATION

AERIAL

ACCOMMODATION

ALLEKY





DESCRIPTION

LOCATION

AERIAL

ACCOMMODATION

GALLERY





DESCRIPTION

LOCATION

AERIAL

ACCOMMODATION

GALLERY





DESCRIPTION

LOCATION

AERIAL

ACCOMMODATION





DESCRIPTION

LOCATION

AERIAL

ACCOMMODATION

GALLEKI





DESCRIPTION

LOCATION

AERIAL

ACCOMMODATION

GALLER'





HOME

DESCRIPTION

LOCATION

AERIAL

ACCOMMODATION

GALLER\





DESCRIPTION

LOCATION

AERIAL

ACCOMMODATION

**GALLERY** 





DESCRIPTION

LOCATION

AERIAL

ACCOMMODATION

GALLEK'





DESCRIPTION

LOCATION

AERIAL

ACCOMMODATION

GALLEKI





DESCRIPTION

LOCATION

AERIAL

ACCOMMODATION

GALLEKI





HOME

DESC