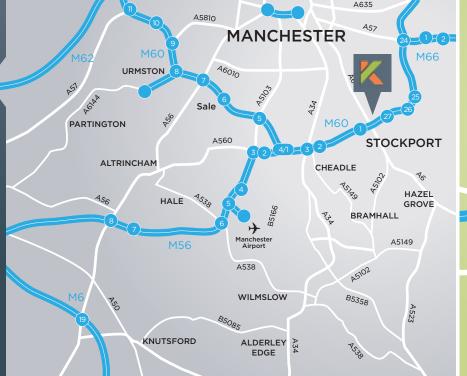

**DESCRIPTION** 

LOCATION

AERIAL

ACCOMMODATION

**GALLERY** 

CONTACT

Stockport benefits from excellent transport infrastructure being situated by the M60 orbital motorway. There is an intercity railway station with 3 trains each hour to London Euston, with a travel time of approximately 2 hours.

Kingsgate is situated on the northern edge of Stockport Town Centre, directly fronting the A6 Wellington Road North. This is the main arterial road into Stockport Town Centre from Manchester and the surrounding suburbs.

Kingsgate is adjacent to the M60 motorway in a commercial area within 300m of the town's main shopping areas on Mersey Way. Stockport's bus station is within 400m and the town's intercity railway station is approximately 750m to the south.