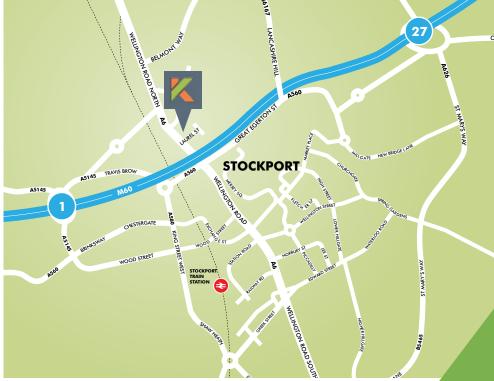

Kingsgate is situated on the northern edge of Stockport Town Centre, directly fronting the A6 Wellington Road North. This is the main arterial road into Stockport Town Centre from Manchester and the surrounding suburbs.

Kingsgate is adjacent to the M60 motorway in a commercial area within 300m of the town's main shopping areas on Mersey Way. Stockport's bus station is within 400m and the town's intercity railway station is approximately 750m to the south.