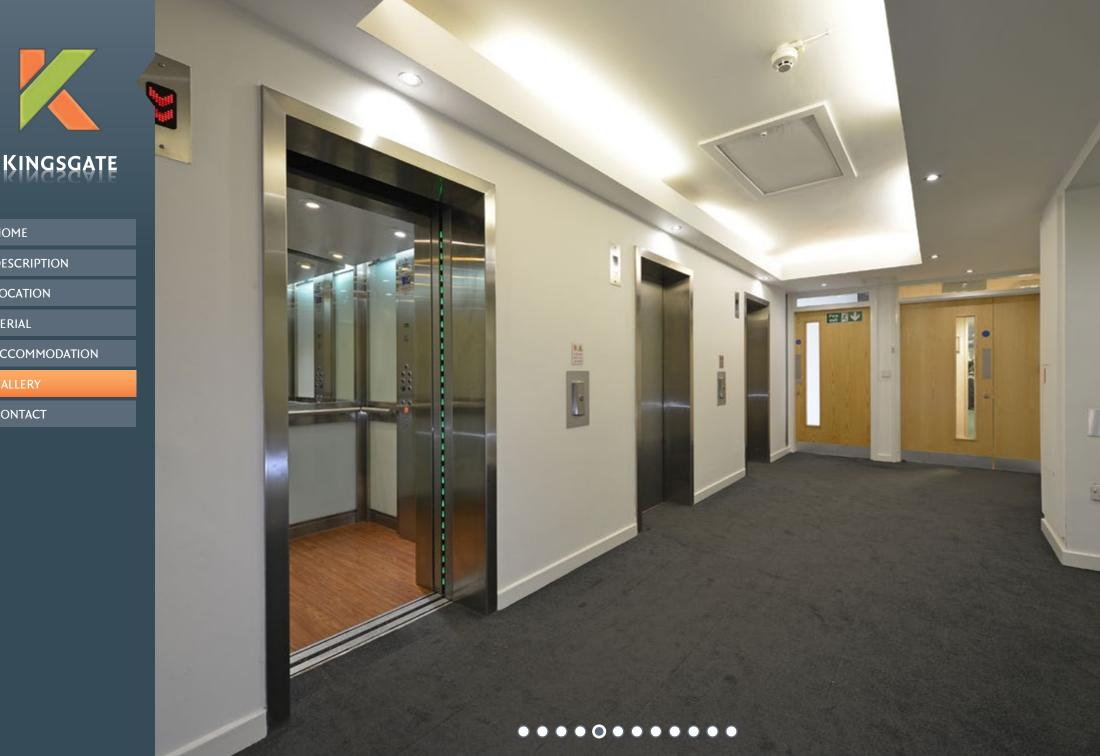

LOCATION

**AERIAL** 

ACCOMMODATION

**GALLERY** 

CONTACT

Over recent years, Kingsgate has benefited from a major refurbishment programme including the following:-

- Fully refurbished office areas with new carpets, decoration,
  3 compartmental perimeter trunking and new ceilings incorporating
  Cat II lighting.
- 3 new 12 person lifts.
- Fully refurbished WC facilities.
- Refurbished common areas including an impressive reception area and feature entrance canony