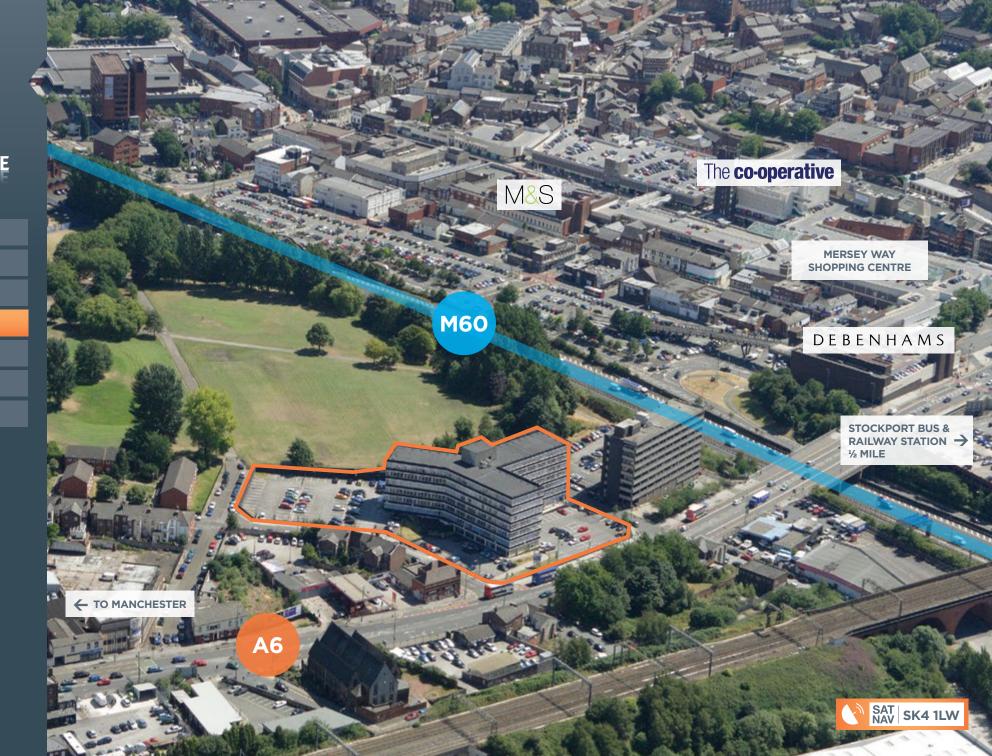

**DESCRIPTION** 

LOCATION

AERIAL

ACCOMMODATION

**GALLERY** 

CONTACT

Stockport benefits from excellent transport infrastructure being situated by the M60 orbital motorway. There is an intercity railway station with 3 trains each hour to London Euston, with a travel time of approximately 2 hours.

Kingsgate is situated on the northern edge of Stockport Town Centre, directly fronting the A6 Wellington Road North. This is the main arterial road into Stockport Town Centre from Manchester and the surrounding suburbs.

Kingsgate is adjacent to the M60 motorway in a commercial area within 300m of the town's main shopping areas on Mersey Way. Stockport's bus station is within 400m and the town's intercity railway station is approximately 750m to the south.