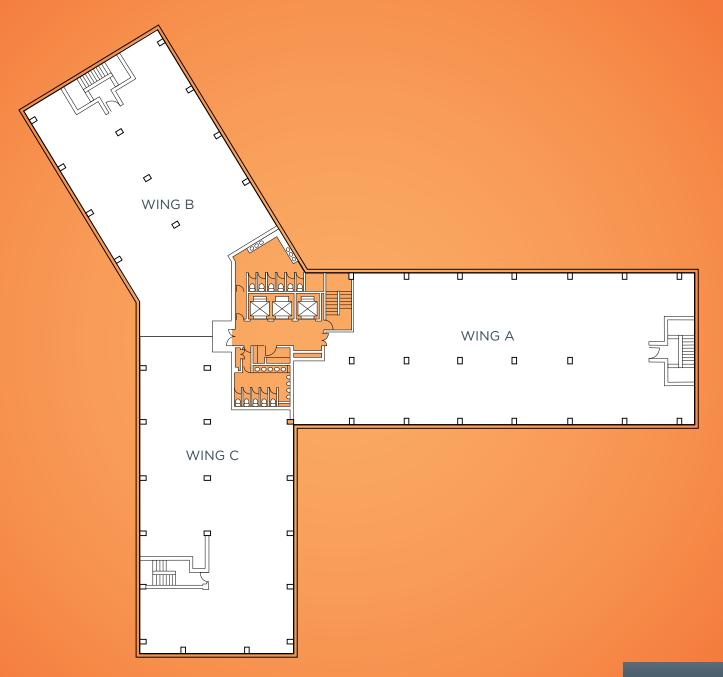

AERIAL

ACCOMMODATION

GALLERY

CONTACT

| FLOOR  | SQ FT  | SQ M  |
|--------|--------|-------|
| Ground | 8,341  | 775   |
| 1st    | 12,009 | 1,116 |
| 2nd    | 12,009 | 1,116 |
| 3rd    | 12,009 | 1,116 |
| 4th    | 12,009 | 1,116 |
| 5th    | 10,752 | 999   |
| 6th    | 11,830 | 1,099 |
| TOTAL  | 78,959 | 7,335 |