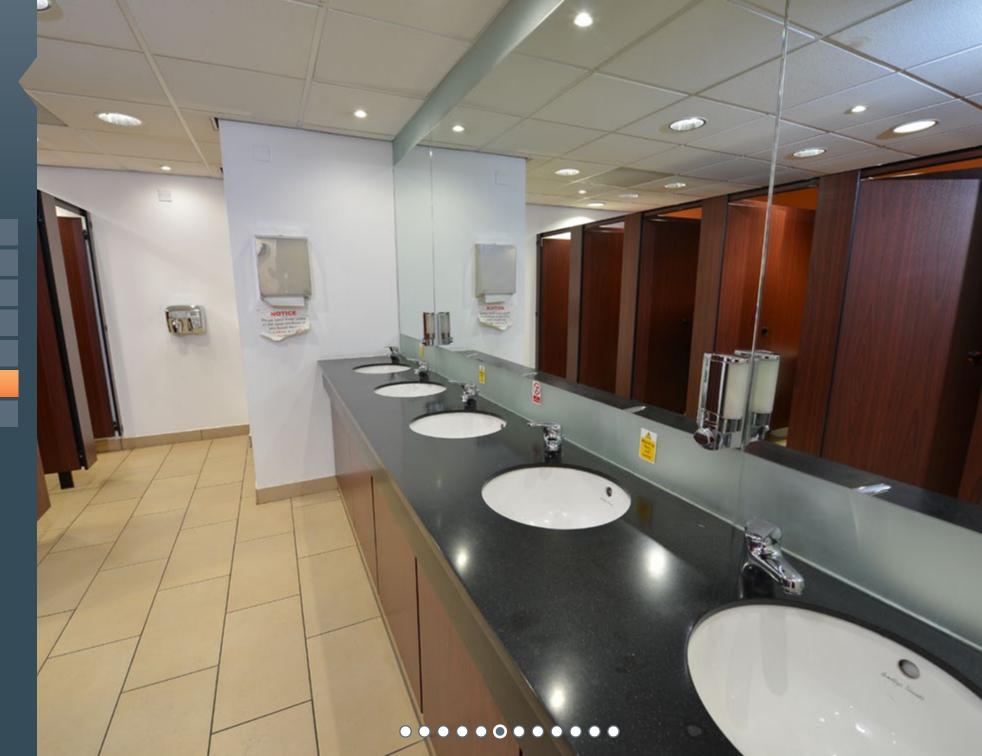

LOCATION

**AERIAL** 

ACCOMMODATION

**GALLERY** 

CONTACT

Over recent years, Kingsgate has benefited from a major refurbishment programme including the following:-

- Fully refurbished office areas with new carpets, decoration,
  3 compartmental perimeter trunking and new ceilings incorporating
  Cat II lighting.
- 3 new 12 person lifts.
- Fully refurbished WC facilities.
- Refurbished common areas including an impressive reception area and feature entrance canony