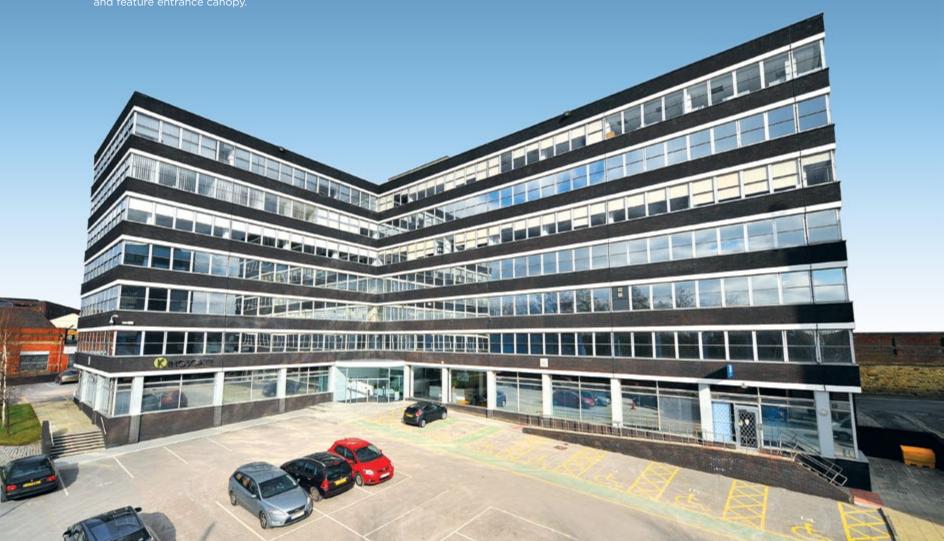

LOCATION

**AERIAL** 

ACCOMMODATION

**GALLERY** 

CONTACT

Over recent years, Kingsgate has benefited from a major refurbishment programme including the following:-

- Fully refurbished office areas with new carpets, decoration,
  3 compartmental perimeter trunking and new ceilings incorporating
  Cat II lighting.
- 3 new 12 person lifts.
- Fully refurbished WC facilities.
- Refurbished common areas including an impressive reception area and feature entrance canony

- New gas fired central heating system serving newly installed slimline panel radiators.
- Adaptation works to ensure the building is DDA compliant.
- Re-roofing.
- New substation including a 650 KVA supply with updated electrical switchgear.