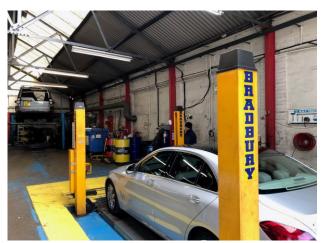

## **Description**

The building is used as a motor garage and is arranged over ground and mezzanine floors. The building benefits from two toilets and three internal storage areas. The site is irregular in shape and consists of approximately 10,000 sq ft. The land to the rear of the property is not currently being used.

#### Accommodation

The property provides the following approximate net internal floor areas.

| FLOOR          | SQ FT | SQ M   |
|----------------|-------|--------|
| Ground Garage  | 3,664 | 340.42 |
| Ground Office  | 330   | 30.65  |
| Ground Storage | 889   | 82.61  |
| Mezzanine      | 135   | 12.5   |
| TOTAL          | 5,018 | 466.18 |