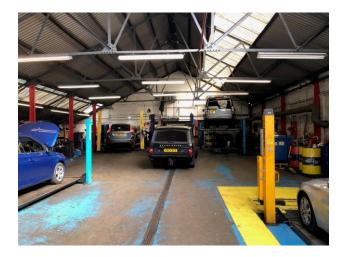

## **Description**

The building is used as a motor garage and is arranged over ground and mezzanine floors. The building benefits from two toilets and three internal storage areas. The site is irregular in shape and consists of approximately 10,000 sq ft. The land to the rear of the property is not currently being used.

#### Accommodation

The property provides the following approximate net internal floor areas.

| FLOOR          | SQ FT | SQ M   |
|----------------|-------|--------|
| Ground Garage  | 3,664 | 340.42 |
| Ground Office  | 330   | 30.65  |
| Ground Storage | 889   | 82.61  |
| Mezzanine      | 135   | 12.5   |
| TOTAL          | 5,018 | 466.18 |