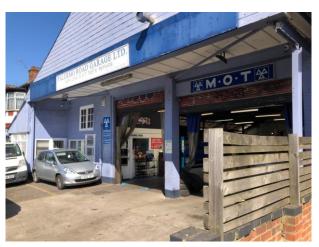

## Location

The property is located on Palermo Road in Kensal Green, a short distance from Kensal Green underground and overline train station.

## **Description**

The building is used as a motor garage and is arranged over ground and mezzanine floors. The building benefits from two toilets and three internal storage areas. The site is irregular in shape and consists of approximately 10,000 sq ft. The land to the rear of the property is not currently being used.