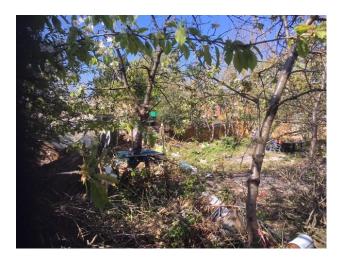

## **Description**

The building is used as a motor garage and is arranged over ground and mezzanine floors. The building benefits from two toilets and three internal storage areas. The site is irregular in shape and consists of approximately 10,000 sq ft. The land to the rear of the property is not currently being used.