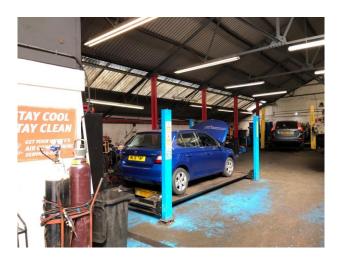

## **Description**

The building is used as a motor garage and is arranged over ground and mezzanine floors. The building benefits from two toilets and three internal storage areas. The site is irregular in shape and consists of approximately 10,000 sq ft. The land to the rear of the property is not currently being used.

#### Accommodation

The property provides the following approximate net internal floor areas.

| FLOOR          | SQ FT | SQ M   |
|----------------|-------|--------|
| Ground Garage  | 3,664 | 340.42 |
| Ground Office  | 330   | 30.65  |
| Ground Storage | 889   | 82.61  |
| Mezzanine      | 135   | 12.5   |
| TOTAL          | 5,018 | 466.18 |