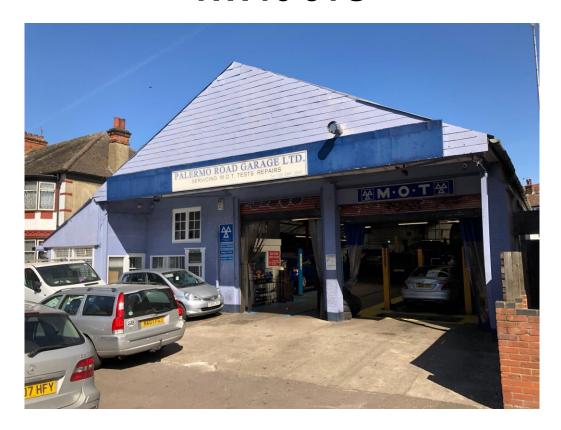

# 59 -61 Palermo Road, London, NW10 5YS

**GARAGE AND LAND** 

FOR SALE/TO LET

WITH VACANT POSSESSION

020 8332 7788

Friars House, 2 Friars Lane, Richmond, Surrey TW9 1NL www.michaelrogers.co.uk

## Location

The property is located on Palermo Road in Kensal Green, a short distance from Kensal Green underground and overline train station.

## **Description**

The building is used as a motor garage and is arranged over ground and mezzanine floors. The building benefits from two toilets and three internal storage areas. The site is irregular in shape and consists of approximately 10,000 sq ft. The land to the rear of the property is not currently being used.