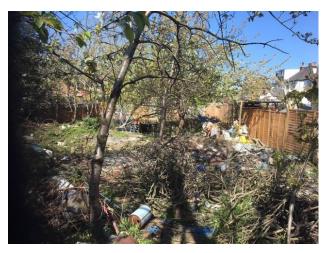

## **Description**

The building is used as a motor garage and is arranged over ground and mezzanine floors. The building benefits from two toilets and three internal storage areas. The site is irregular in shape and consists of approximately 10,000 sq ft. The land to the rear of the property is not currently being used.