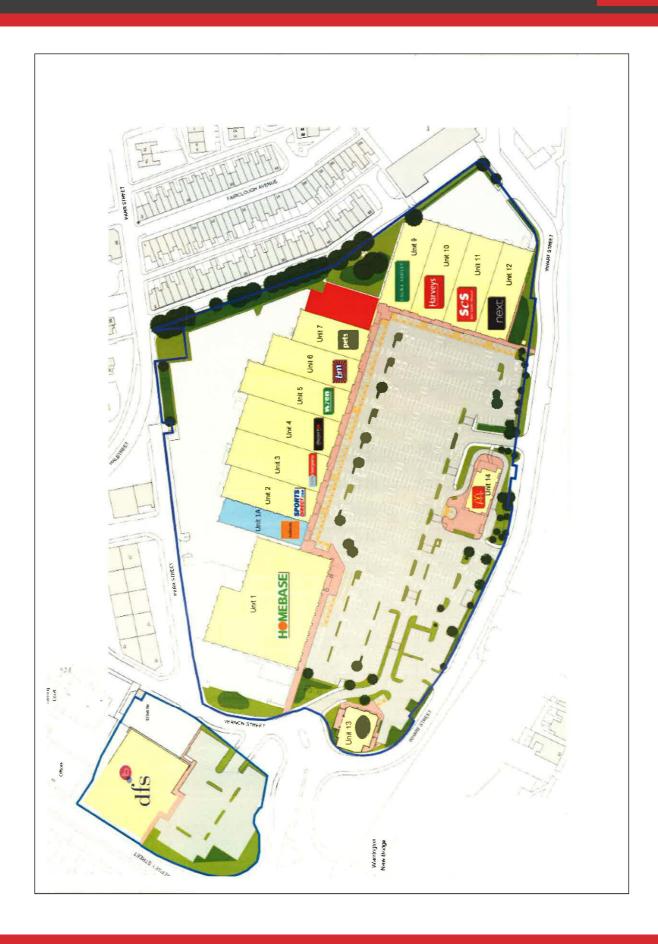

#### Description

Riverside Retail Park is a purpose built single storey retail warehouse park with a large free car park and rear servicing area. The unit is of a steel portal frame construction.

Retailers on the park include Homebase, Sports Direct, Home Bargains, Next, B&M Bargains, Pets At Home, SCS and Wren Kitchens amongst others.