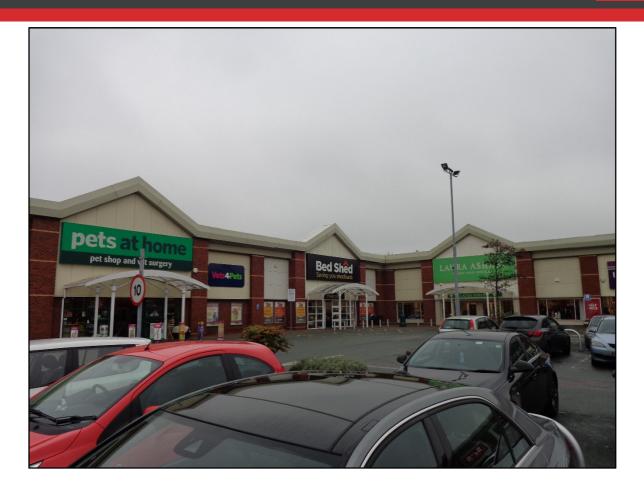

#### Description

Riverside Retail Park is a purpose built single storey retail warehouse park with a large free car park and rear servicing area. The unit is of a steel portal frame construction.

Retailers on the park include Homebase, Sports Direct, Home Bargains, Next, B&M Bargains, Pets At Home, SCS and Wren Kitchens amongst others.