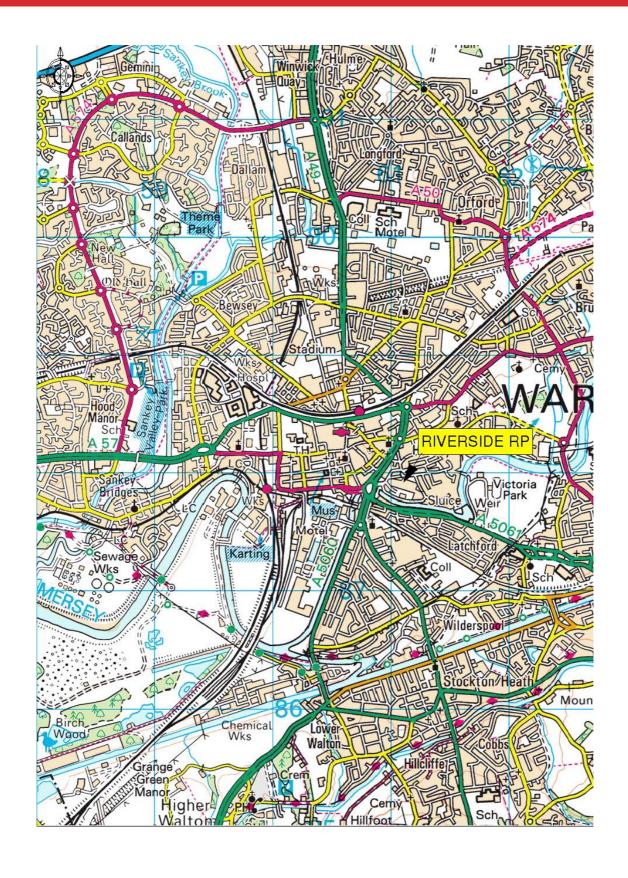

#### Location

Riverside Retail Park is located on the edge of Warrington town centre at the Junction of the A5061 and the A49 dual carriageways.