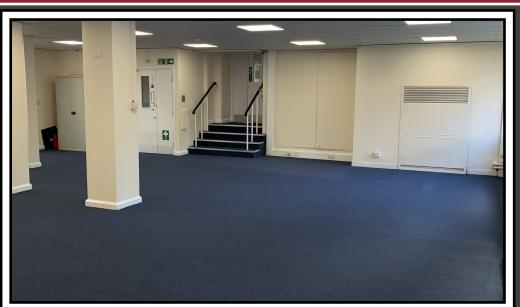

#### **Description:**

Fairfax House is a landmark 7 storey office building which has recently undergone refurbishment on the vacant premises with new carpets, LED lights with the units attracting significant levels of natural light.

Suite A is a self-contained office, accessed just off the main entrance to Fairfax House. The suite benefits from glazed windows throughout, perimeter trunking, suspended ceiling and W/C facilities.

Suite B benefits from its 'own front door' along with perimeter trunking with CAT 5 cabling, mineral fibre suspended ceilings, LED lights and a meeting room in situ. The suite has communal toilets and a shares kitchen with the lower ground floor.