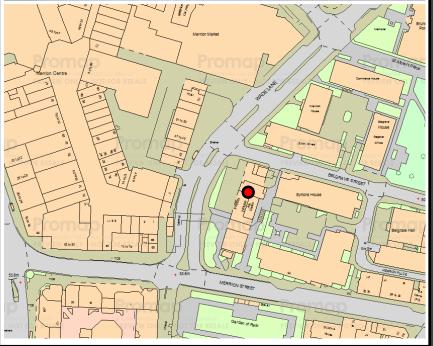

#### **Location:**

The property is located in the Arena Quarter of Leeds City Centre and benefits from good vehicular access being close proximity to Leeds inner ring road and adjacent to the Leeds City Centre Loop. The property is well served by public transport being a 10 minute walk from Leeds Railway station and within walking distance to several bust stops on Woodhouse Lane and Leeds bus station.

Fairfax House is situated in close proximity to several of the Leeds' major financial institutions such as Clydesdale and Yorkshire Bank and Lloyds Banking Group benefitting from good levels of local amenities such as Morrisons supermarket, Costa, Café Nero and various retailers in the Merrion Centre and a variety of restaurants and bars on the well known Merrion Street.