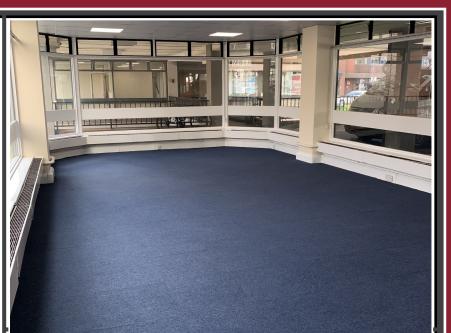

#### **Description:**

Fairfax House is a landmark 7 storey office building which has recently undergone refurbishment on the vacant premises with new carpets, LED lights with the units attracting significant levels of natural light.

Suite A is a self-contained office, accessed just off the main entrance to Fairfax House. The suite benefits from glazed windows throughout, perimeter trunking, suspended ceiling and W/C facilities.

Suite B benefits from its 'own front door' along with perimeter trunking with CAT 5 cabling, mineral fibre suspended ceilings, LED lights and a meeting room in situ. The suite has communal toilets and a shares kitchen with the lower ground floor.