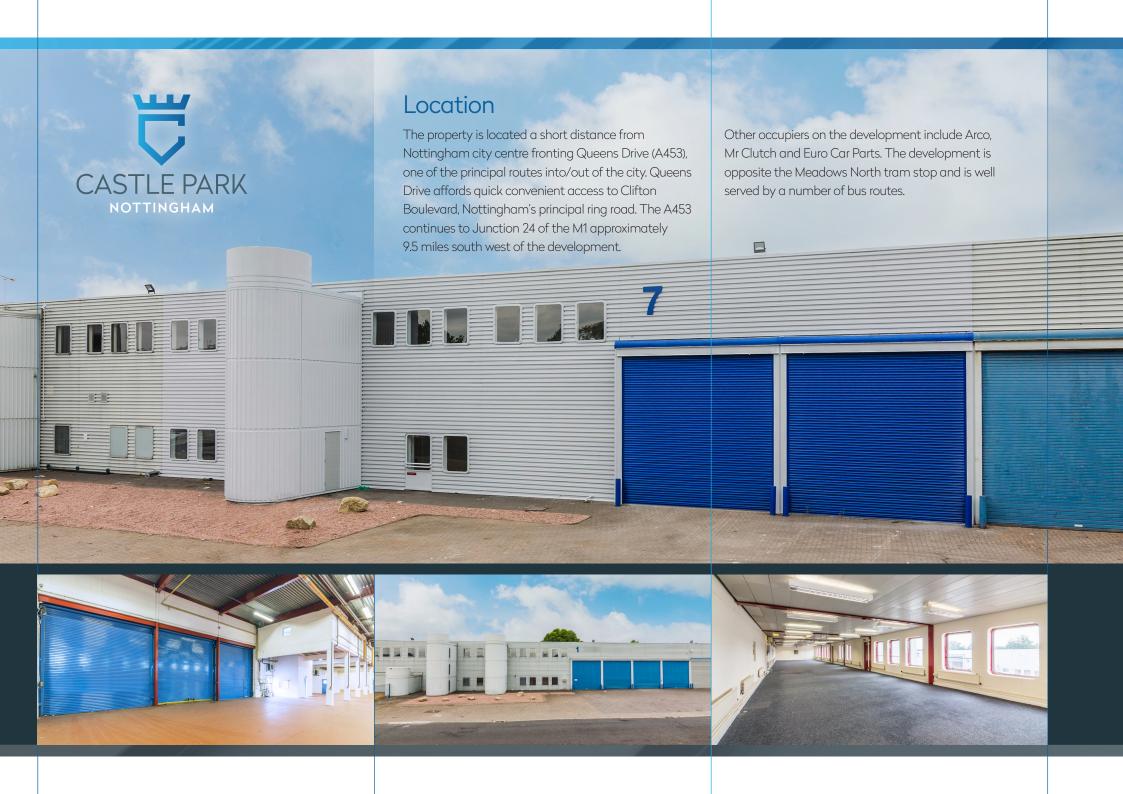

# Description

The development affords a range of commercial units being arranged in two terraces either side of a central spine road. The development offers an efficient working environment with on-site parking. Key features of the scheme include:- integrated offices and wc, loading doors and eaves height of 6.8m.

# Accommodation

| Total  | 71,617 sq ft | 6,653.2 sq m |
|--------|--------------|--------------|
| Unit 8 | 33,484 sq ft | 3,110.7 sq m |
| Unit 7 | 14,221 sq ft | 1,321.1 sq m |
| Unit 1 | 23,912 sq ft | 2,221.4 sq m |
|        |              |              |