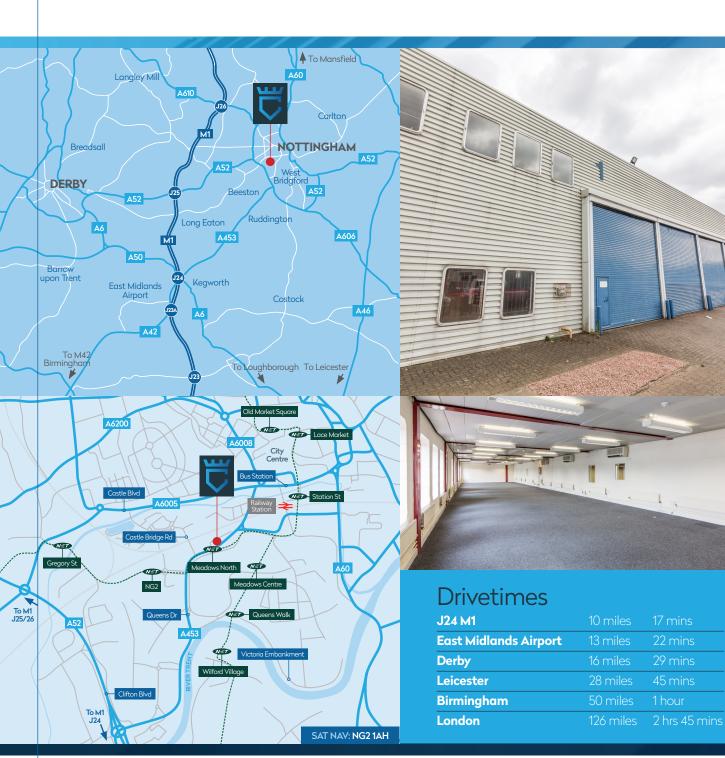

Prime Trade Counter/Warehouse Units

14,221 sq ft - 33,484 sq ft TO LET

Queens Drive | Nottingham | NG2 1AH