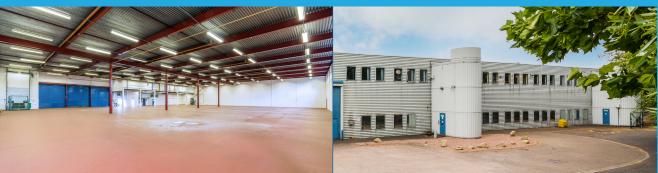

# Description

The development affords a range of commercial units being arranged in two terraces either side of a central spine road. The development offers an efficient working environment with on-site parking. Key features of the scheme include:- integrated offices and wc, loading doors and eaves height of 6.8m.