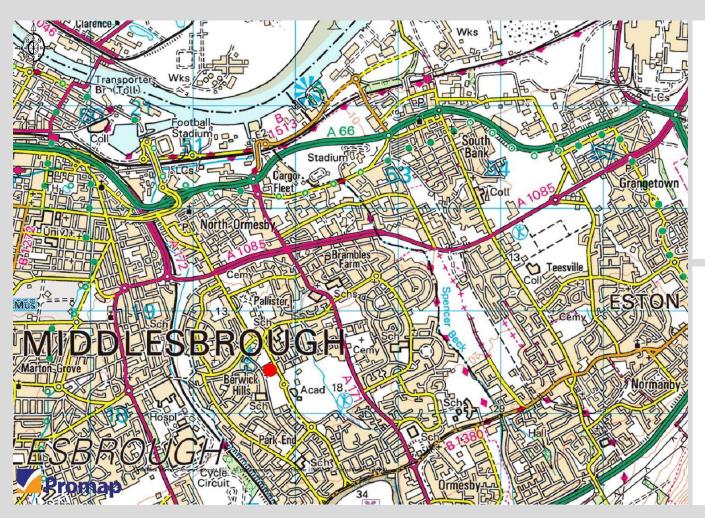

#### Location

The property is within walking distance of Middlesbrough Town Centre and is immediately adjacent to Ormesby Road. The immediate location is predominantly residential property, however the property backs onto Morrison's Supermarket. It is approximately 1 mile away from James Cook Hospital.

The property is approximately 1.5 miles away from the A66 Trunk Road which is the main ring road bypassing Middlesbrough Town centre which links directly to the A19, A1(M) and the regions principle road networks beyond. Middlesbrough is situated approximately 40 miles south of Newcastle upon Tyne and 10 miles east of Darlington.