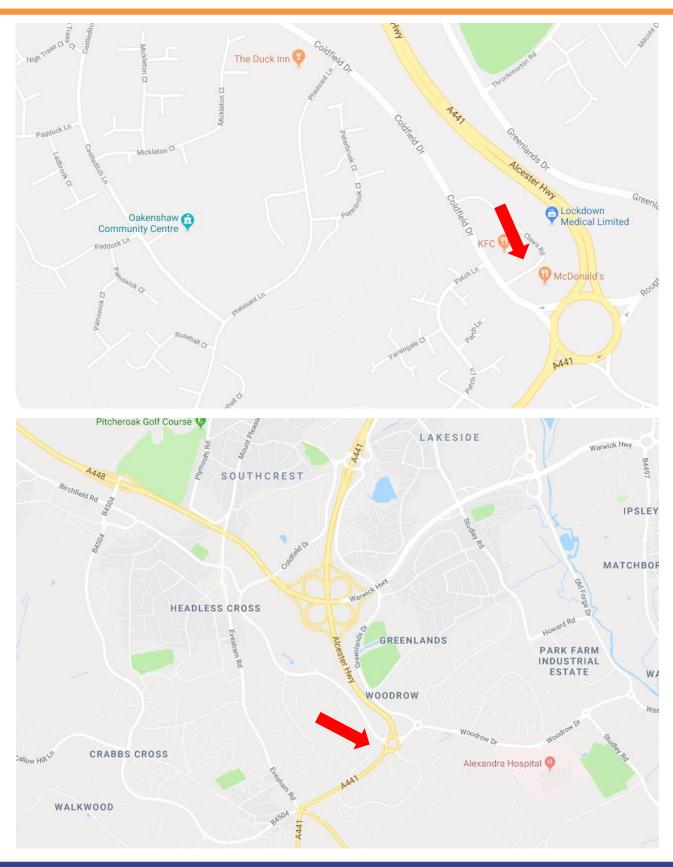

#### Location

The building occupies a prominent position on The Oaks Business Centre, with frontage to Coldfield Drive and Clews Road.

The Oaks Business Centre is an established office development situated 3 miles to the south of Redditch Town Centre, with frontage to Alcester Highway (A441) and Coldfield Drive. Redditch Town Centre and railway station are just 6 minutes' drive, with Junction 2 of the M42 located 5.5 miles away giving excellent access to the Midlands motorway network.