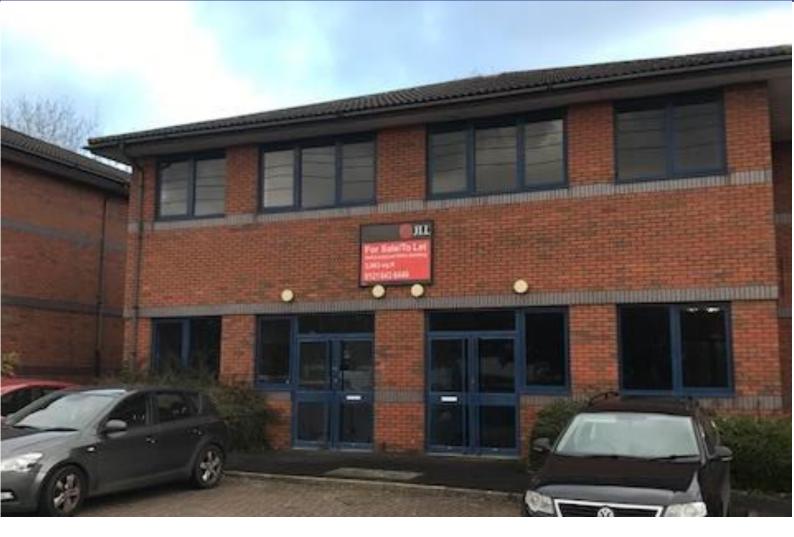

### Self-contained office building

8 & 9 The Oaks, Clews Road, Redditch, B98 7ST

#### Description

Self-contained, semi-detached office building located in the courtyard setting with dedicated on-site car parking.

Features include:

- Open plan offices
- Radiator central heating
- Suspended ceilings with recessed Category II lighting
- Male and female WCs
- Carpeted and decorated throughout