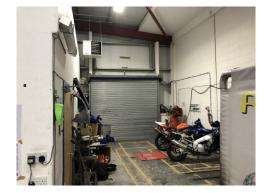

## **Description**

The subjects comprise a unit in the midterrace of a modern high quality industrial block. The property has a shared yard area with ample parking and loading facilities.

The unit is built of steel portal frame construction with blockwork walls and external profile cladding. The roof is also formed of profile cladding which incorporates translucent roof panels and insulation. The unit has high bay LED lighting, with a steel mezz to the rear and office facility including a WC towards the front, with a gas heater and alarm security system.

Vehicular access is via a roller shutter access door at the front of the unit.