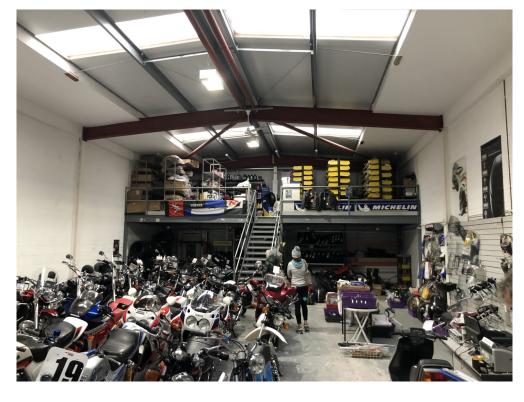

## **Description**

The subjects comprise a unit in the midterrace of a modern high quality industrial block. The property has a shared yard area with ample parking and loading facilities.

The unit is built of steel portal frame construction with blockwork walls and external profile cladding. The roof is also formed of profile cladding which incorporates translucent roof panels and insulation. The unit has high bay LED lighting, with a steel mezz to the rear and office facility including a WC towards the front, with a gas heater and alarm security system.

#### **Accommodation**

| GIA       | Sq ft | Sq M |
|-----------|-------|------|
| Warehouse | 2,809 | 261  |
| Mezz      | 417   | 84   |
| TOTAL     | 3,226 | 345  |