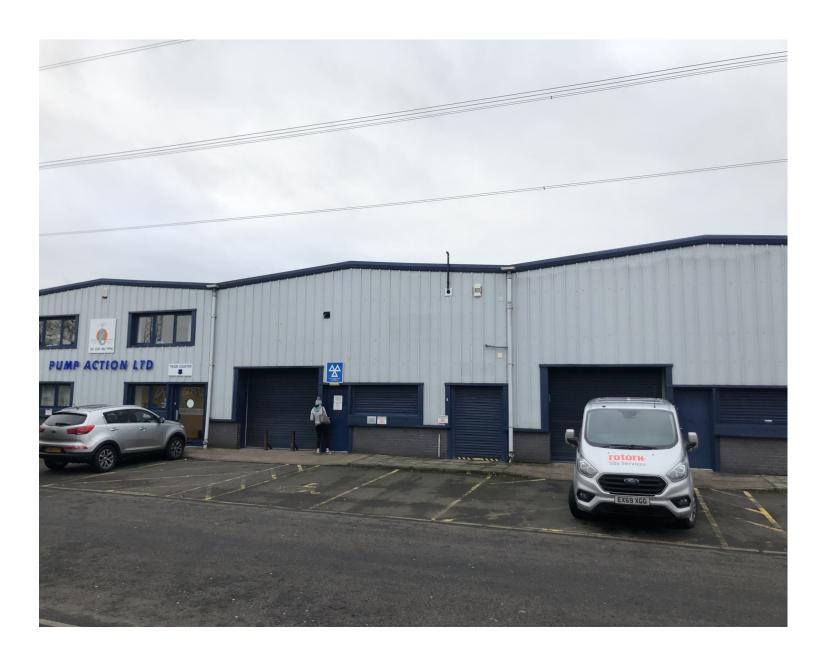

#### Location

The unit is located on Queensberry Ave, within Hillington Business Park which lies approximately five miles to the west of Glasgow city centre.

Hillington benefits from direct motorway access via junction 26 of the M8 motorway with Glasgow International Airport three miles to the west.

## **Description**

The subjects comprise a unit in the midterrace of a modern high quality industrial block. The property has a shared yard area with ample parking and loading facilities.

The unit is built of steel portal frame construction with blockwork walls and external profile cladding. The roof is also formed of profile cladding which incorporates translucent roof panels and insulation. The unit has high bay LED lighting, with a steel mezz to the rear and office facility including a WC towards the front, with a gas heater and alarm security system.