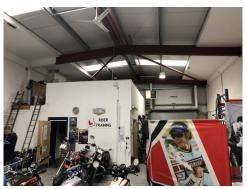

## **Description**

The subjects comprise a unit in the midterrace of a modern high quality industrial block. The property has a shared yard area with ample parking and loading facilities.

The unit is built of steel portal frame construction with blockwork walls and external profile cladding. The roof is also formed of profile cladding which incorporates translucent roof panels and insulation. The unit has high bay LED lighting, with a steel mezz to the rear and office facility including a WC towards the front, with a gas heater and alarm security system.