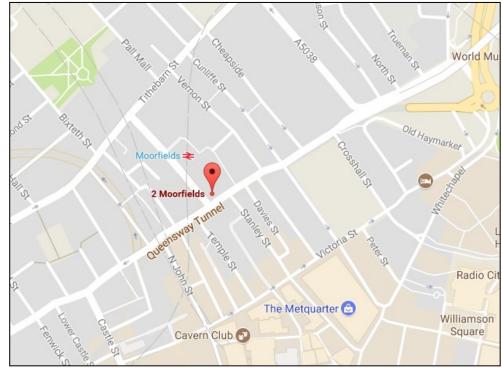

#### **LOCATION**

The property is situated on the corner of Dale Street and Moorfields and is immediately adjacent to the entrance to Moorfields Station where approximately 6.5m passengers per year pass through the station.