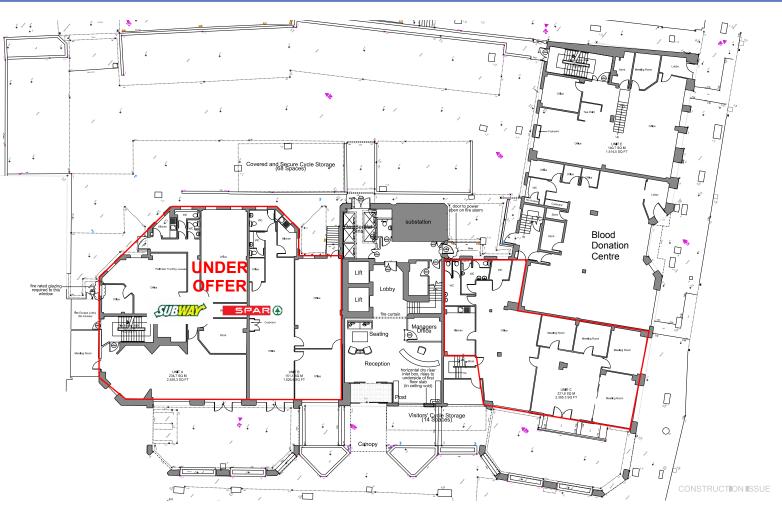

#### ACCOMMODATION/DESCRIPTION

The unit forms part of the 2 Moorfields development and is arranged over ground floor only with the following approximate areas and dimensions:-

Ground Floor Sales (NIA) 1,878 sq ft

#### PHOTOGRAPHS AND PLANS

Any photographs and plans attached to these particulars were correct at the time of production and are for reference, rather than fact.