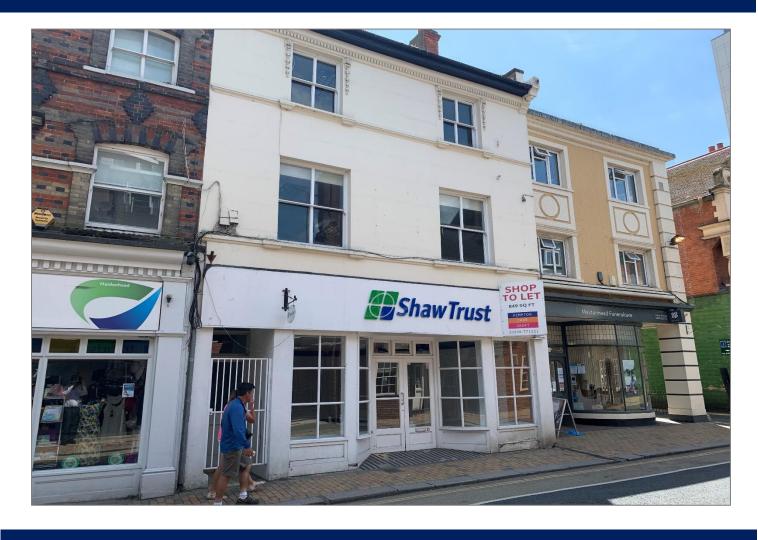

# TOWN CENTRE OFFICE TO LET

1,287 sq.ft. (119.56 sq.m.)

1st & 2nd Floors

25A High Street

**Maidenhead** 

SL6 1JG

**TO BE REFURBISHED** 

## Description

A two storey Town Centre office building situated in a central position in Maidenhead High Street, immediately adjacent to all retail, restaurant and banking facilities.

The office accommodation is arranged over first and second floor levels, with a private entrance being situated at ground floor level. There is the right to park at the back of the property for one car.