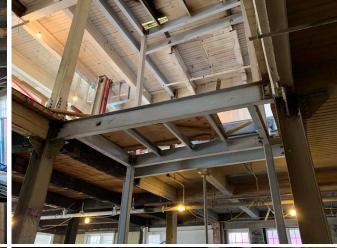

## **DELIVERY SUMMER, 2019**

#### FEATURES

- Located in Charlotte's CBD
- Walking distance to Carolina Panthers and Charlotte Knights stadiums
- Surrounded by restaurants, apartments and condos
- Historic structure with exposed brick and wood ceilings
- Open floor plan, ideal for creative work space, showroom or retail
- Law firm to occupy top two floors