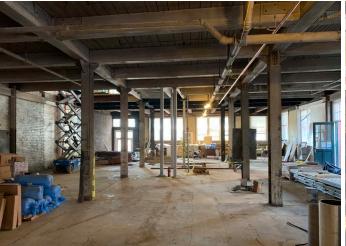

## **DELIVERY SUMMER, 2019**

#### FEATURES

- Located in Charlotte's CBD
- Walking distance to Carolina Panthers and Charlotte Knights stadiums
- Surrounded by restaurants, apartments and condos
- Historic structure with exposed brick and wood ceilings
- Open floor plan, ideal for creative work space, showroom or retail
- Law firm to occupy top two floors