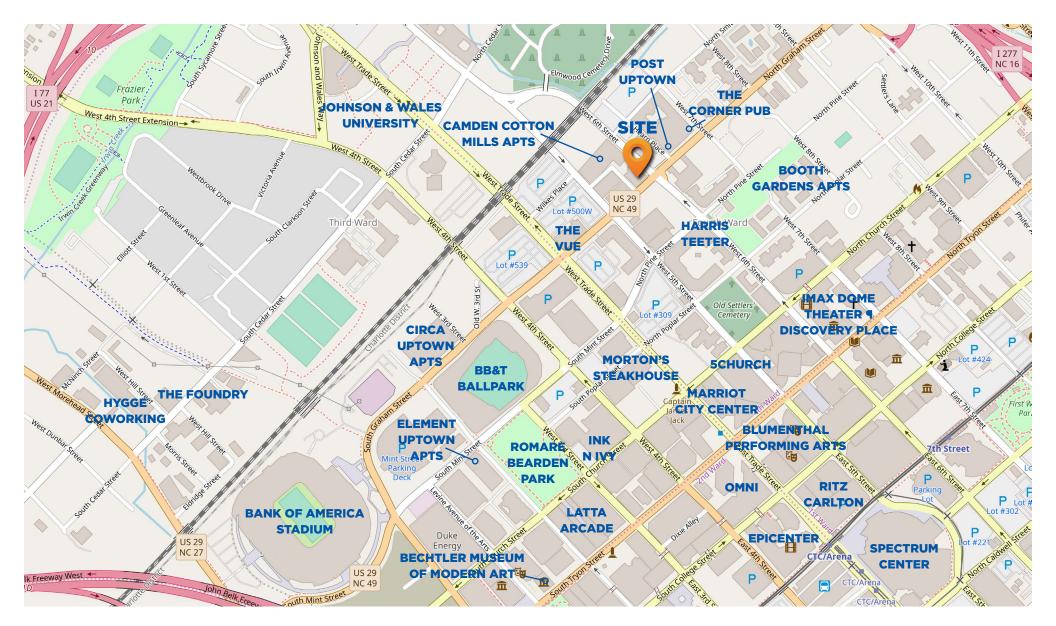

**Unique uptown opportunity** to lease a newly refurbished building in Uptown Charlotte.

#### FEATURES

- Located in Charlotte's CBD
- Walking distance to Carolina Panthers and Charlotte Knights stadiums
- Surrounded by restaurants, apartments and condos
- Historic structure with exposed brick and wood ceilings
- Open floor plan, ideal for creative work space, showroom or retail
- Law firm to occupy top two floors