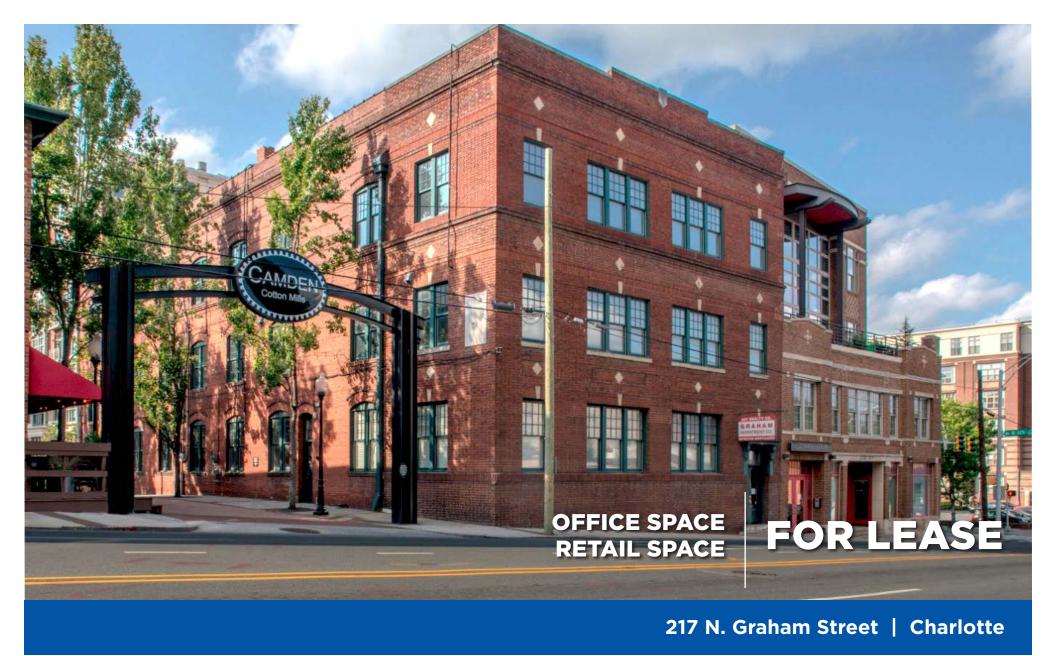

**Unique uptown opportunity** to lease a newly refurbished building in Uptown Charlotte.

## **DELIVERY SUMMER, 2019**

#### FEATURES

- Located in Charlotte's CBD
- Walking distance to Carolina Panthers and Charlotte Knights stadiums
- Surrounded by restaurants, apartments and condos
- Historic structure with exposed brick and wood ceilings
- Open floor plan, ideal for creative work space, showroom or retail
- Law firm to occupy top two floors