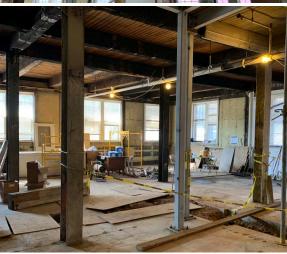

## **DELIVERY SUMMER, 2019**

#### FEATURES

- Located in Charlotte's CBD
- Walking distance to Carolina Panthers and Charlotte Knights stadiums
- Surrounded by restaurants, apartments and condos
- Historic structure with exposed brick and wood ceilings
- Open floor plan, ideal for creative work space, showroom or retail
- Law firm to occupy top two floors