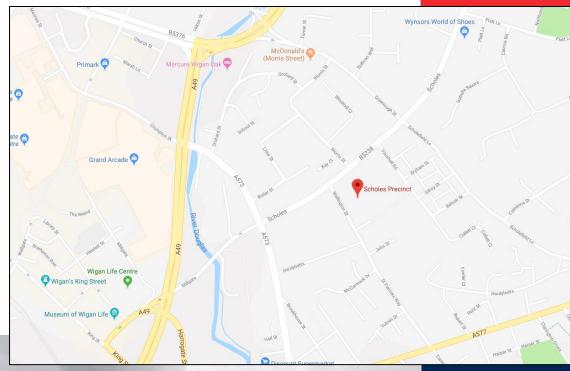

#### LOCATION

The available retail units are situated within Scholes Precinct. The precinct is located approximately a quarter of a mile from Wigan Town Centre, see map.