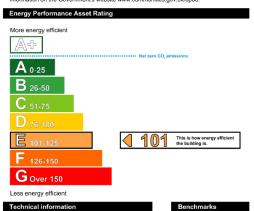

## ROBERT PINKUS

97 Scholes Precinc

Main heating fuel:

Total useful floor area (m²): 55
Building complexity (NOS level): 3
Building emission rate (kgCO₂/m²): 128.27

Certificate Reference Number: 9744-3017-0593-0000-9005

If newly built

If typical of the existing stock

This certificate shows the energy rating of this building. It indicates the energy efficiency of the building fabric and the heating, ventilation, cooling and lighting systems. The rating is compared to low benchmarks for this type of building: one appropriate for new buildings and one appropriate for existing buildings. There is more advice on how to interpret this information on the Government's website www.communities.gov.ul/epbd.