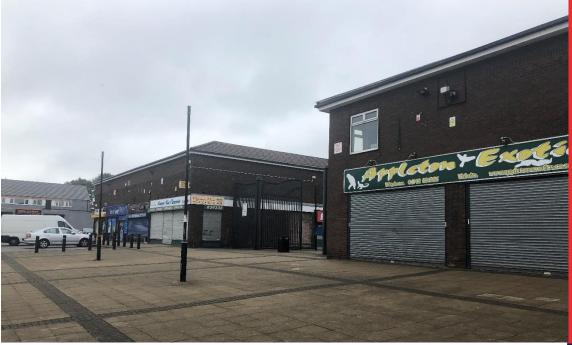

#### **DESCRIPTION**

The available units comprise self-contained retail properties which will be subject to refurbishment and modernisation. All the units benefit from roller security shutters, mains electric, water and drainage, glazed window frontage and WC facilities. There is ample car parking available around the precinct.