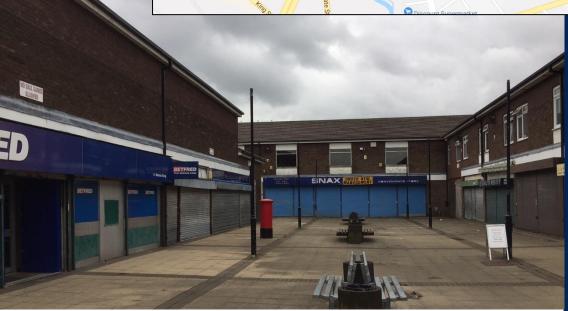

#### **DESCRIPTION**

The available units comprise self-contained retail properties which will be subject to refurbishment and modernisation. All the units benefit from roller security shutters, mains electric, water and drainage, glazed window frontage and WC facilities. There is ample car parking available around the precinct.

#### **AVAILABILITY / FLOOR AREAS**

Unit 97 - 610 sqft (56.65 sqm)

Unit 99 - 652 sqft (60.57 sqm)

Unit 103 'Snax' - 4,243 sqft (394.33 sqm) \*Arranged over two floors\*

Unit 109 (workshop) - 373 sqft (116.25 sqm)