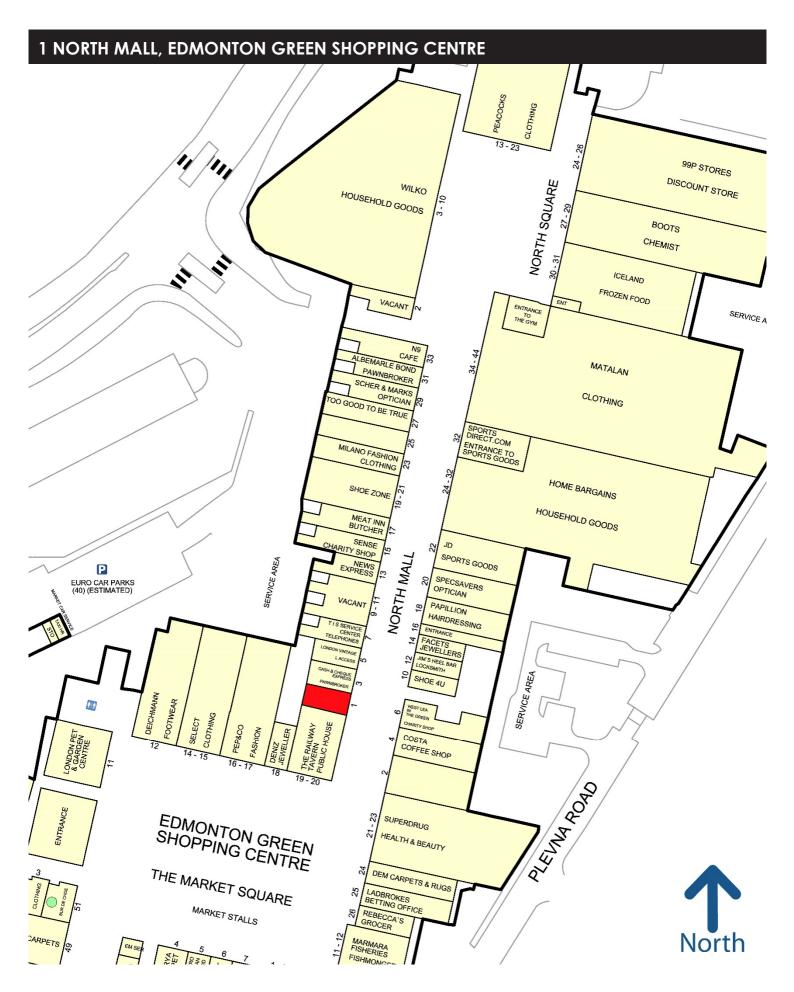

## **1 NORTH MALL, EDMONTON GREEN SHOPPING CENTRE**

PEACOCKS

The subject premises are situated on North Mall opposite **Costa** in the heart of the prime retailing pitch of the centre.

Goad Digital Plans are for identification only and not to be scaled as a working drawing and are based upon the Ordnance SurveyMap with the permission of The Controller of Her Majesty's Stationary Office © Crown Copyright 39954X. No part of this plan may be entered into an electronic retrieval system without agent. Gooch Cunliffe Whale LLP. Registered in England No. OC376010. Registered office: 30 City Road, London EC1Y 2AB.