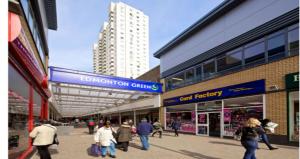

### LOCATION

Edmonton Green Shopping Centre comprises approximately 450,000 sq ft of retail and leisure floor space with retailers including **Matalan**, **Boots**, **Argos**, **Select**, **Deichmann** and **JD Sports** amongst other.

The subject premises are situated on North Mall opposite **Costa** in the heart of the prime retailing pitch of the centre.