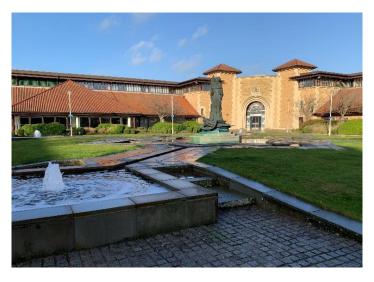

### Lynch Wood Park Orton Parkway, Peterborough, PE2 6FY

### 23,887 sq.ft. (2,219 sq.m.)

Located 3 miles from Peterborough City Centre, Lynch Wood Park has excellent connectivity via rail and road. The park is 45 minutes away from London via train and there is convenient access to the A1 and A14, connecting Lynch Wood Park easily to the rest of the UK.

Lynch Wood Park provides a great environment for businesses to thrive with the benefit of excellent onsite amenities such as a restaurant, gym facilities with showers, cafe and break out areas.