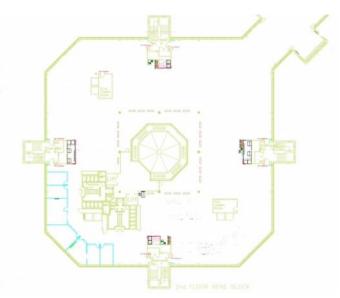

nsite restaurant and gym facilities
- 2 Passenger lifts
- Car parking ratio 1:185 sq ft
- Fully DDA compliant
- Impressive landscaped surroundings
- Conference and meeting room facilities

#### LEASE

New underlease for a term to March 2023.

EPC RATING: D



#### RENT

Guiding £13.50 per sq. ft. per annum.

#### RATES (2020/2021)

Approximately £4.45 per sq. ft. per annum.

The RV will need to be reassessed.

#### SERVICE CHARGE

£6.30 per sq. ft. per annum.

#### VIEWING

Strictly by appointment through sole letting agents;

#### Spring4

**Contact:** Christopher Aquilina **Email:** caquilina@spring4.com **Direct Tel:** 020 7397 8274

Contact: Annabel Dickson Email: adickson@spring4.com Direct Tel: 020 7397 8270

SUBJECT TO CONTRACT

#### 2<sup>nd</sup> Floor Nene Pavilion Floor Plan











# Spring4



#### **Break Out Space and Atrium**

**Meeting Room** 



Disdimer: Spring 4 for themselves and for the Vendors or Lessors of the property whose agents they are give notice that; i) these particulars are given without responsibility of Spring 4 or the Vendors or Lessors as a general outline only, for the guidance of prospective purchasers or tenants, and do not constitute the whole or any part of an offer or contact; i) Spring 4 cannot guarantee the accuracy of any description, dimensions, references to condition, necessary permission for use and occupation and other details contained herein and any perspective purchasers or tenants should not rely on them as statements or representations of fact but must satisfy themselves by inspection or otherwise as to the accuracy