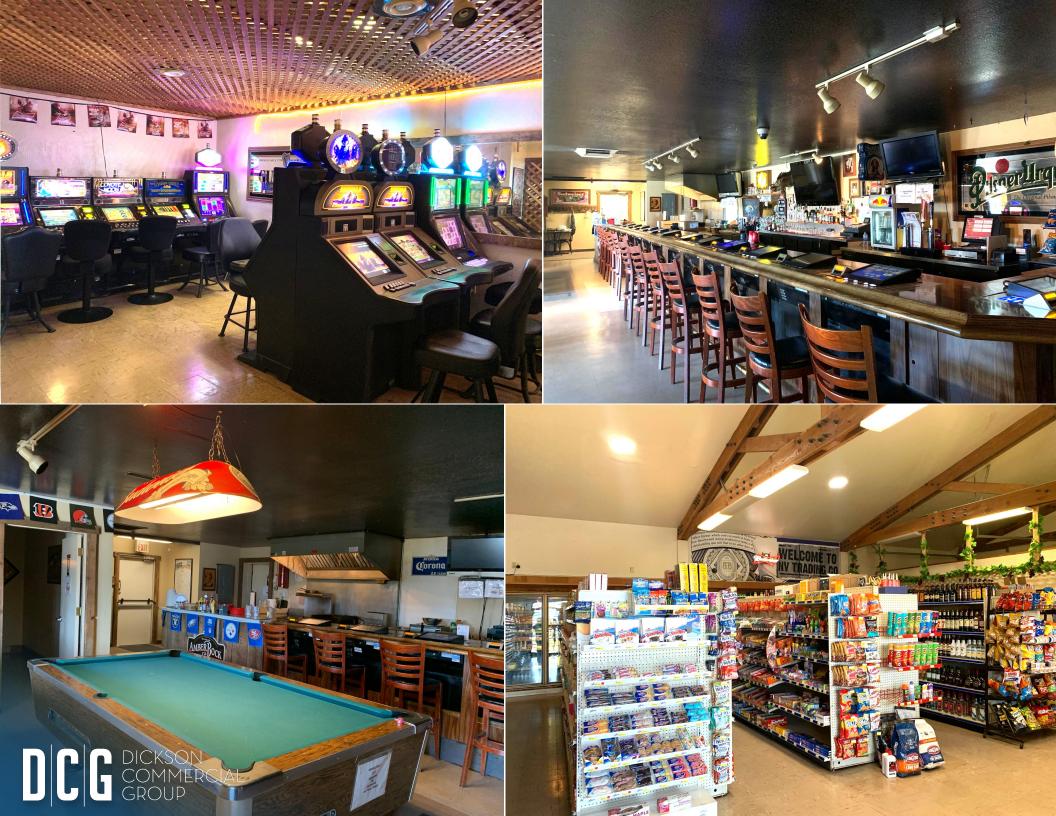

## **RANDY WALKER**

775.850.3177 **OFFICE** 775.813.0059 **CELL** rwalker@dicksonc<u>g.com</u>

CASINO

333 Holcomb Ave., Ste. 300 | Reno, Nevada 89502 | 775.850.3100 | DicksonCG.com

CERY • MEATS

ABOUT THE **PROPERTY** Gaming, Bar, Convenience Store

CARTER DR

AL BITE RD

1111

SR 208

4.7

WE . W.7.

-

- Gaming, Bar, and Convenience Store
- Lots of parking and room to expand