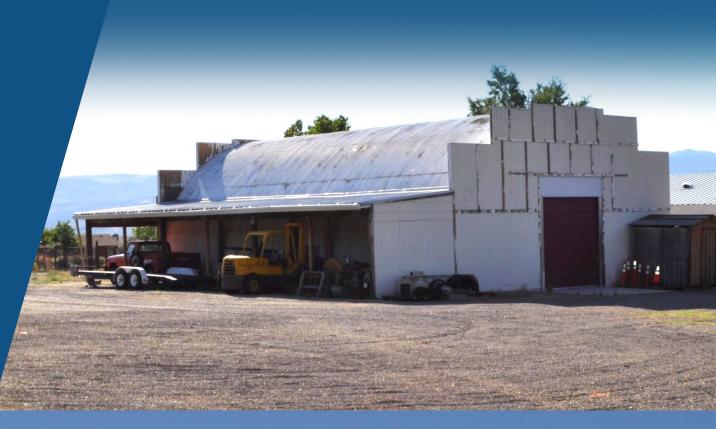

## **RETAIL** FOR **SALE**

**3900 CARTER DR** WELLINGTON, NV 89444

\$1,650,000

RETAIL | 4,280 SF BUILT | 1971 LAND SIZE | 2 ACRES APN | 1022-15-001-104 ZONING | TC - Tourist Commercial with Gaming Overlay

## LOCATION HIGHLIGHTS

- Highway 395 Holbrook Junction 2.5 miles north of Topaz Lake; east on SR 208 to Albrite Road then north to 3900 Carter Drive Wellington, NV
- Currently operating with a Non-Restricted Gaming License