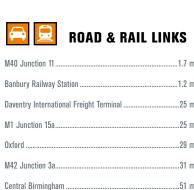

# INDUSTRIAL | WAREHOUSE UNIT

TO LET (may sell) 200,839 sq ft

TO BE FULLY REFURBISHED

Available for occupation Q2 2019

BANBURY 200 SOUTHAM ROAD | OX16 2QU

**BANBURY 200** is located 1.7 miles from Junction 11 M40 approached from the Southam Road (A361) on the north side of Banbury Town Centre in an established commercial location. Banbury is considered to be a strategic M40 corridor location serving the Midlands, London and the Home Counties.