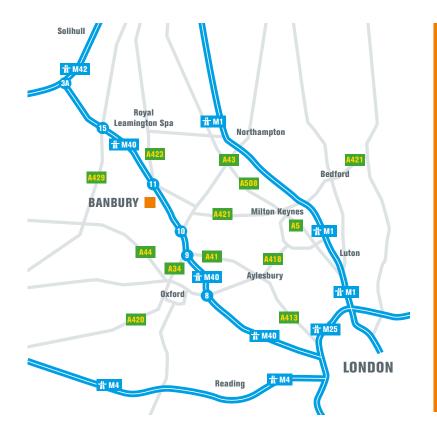

# INDUSTRIAL | WAREHOUSE UNIT

TO LET (may sell) 200,839 sq ft

TO BE FULLY REFURBISHED

Available for occupation Q2 2019

BANBURY 200 SOUTHAM ROAD | OX16 2QU

**BANBURY 200** is located 1.7 miles from Junction 11 M40 approached from the Southam Road (A361) on the north side of Banbury Town Centre in an established commercial location. Banbury is considered to be a strategic M40 corridor location serving the Midlands, London and the Home Counties.

# **AIRPORTS**

M25 Junction 16....

| Birmingham4      | 0 | miles |
|------------------|---|-------|
| London Luton5    | 5 | miles |
| London Heathrow6 | 5 | miles |

# **SEA PORTS**

| Southampton94     | mile |
|-------------------|------|
| London Gateway109 | mile |

Source: Google Maps / RAC

A JOINT DEVELOPMENT BY:

PALOMA

**GRAFTONGATE** 

**VIEWING:** For further information or to view contact: