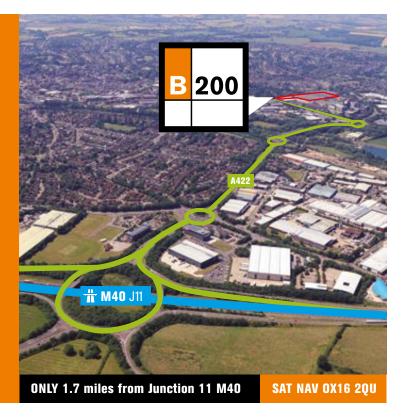

# INDUSTRIAL | WAREHOUSE UNIT

TO LET (may sell) 200,839 sq ft

TO BE FULLY REFURBISHED

Available for occupation Q2 2019

BANBURY 200 SOUTHAM ROAD | OX16 2QU

**BANBURY 200** is located 1.7 miles from Junction 11 M40 approached from the Southam Road (A361) on the north side of Banbury Town Centre in an established commercial location. Banbury is considered to be a strategic M40 corridor location serving the Midlands, London and the Home Counties.