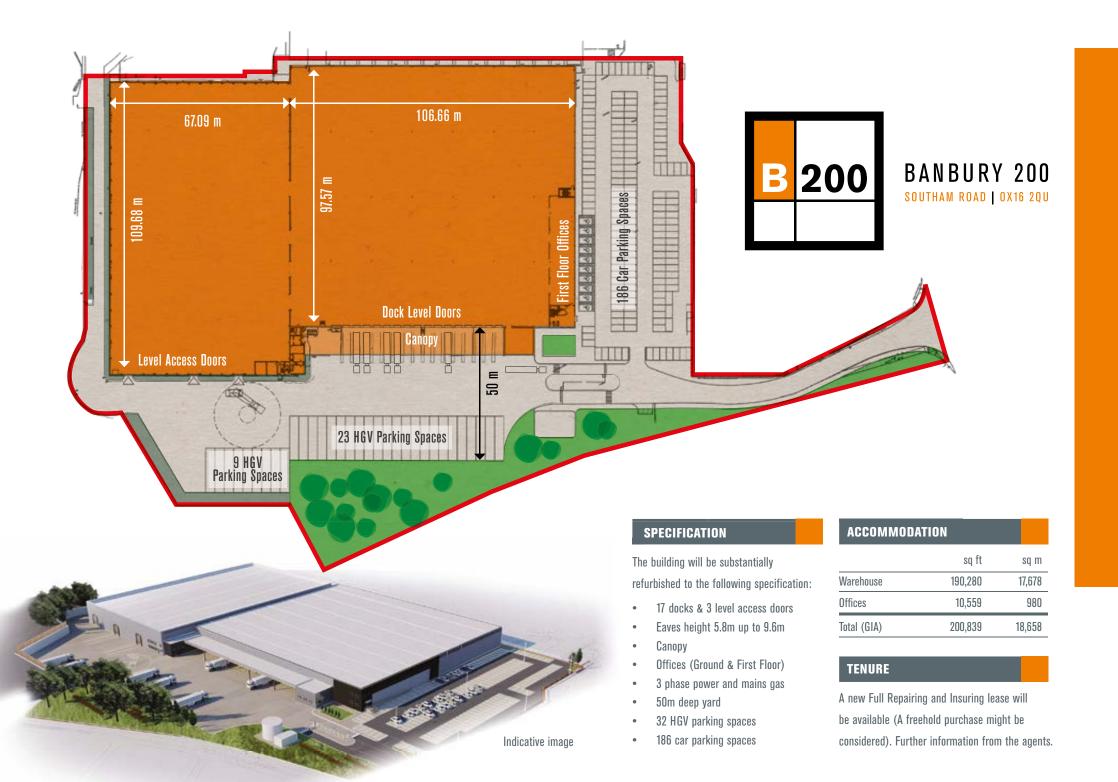

# INDUSTRIAL | WAREHOUSE UNIT

TO LET (may sell) 200,839 sq ft

TO BE FULLY REFURBISHED

Available for occupation Q2 2019



BANBURY 200 SOUTHAM ROAD | OX16 2QU

















**BANBURY 200** is located 1.7 miles from Junction 11 M40 approached from the Southam Road (A361) on the north side of Banbury Town Centre in an established commercial location. Banbury is considered to be a strategic M40 corridor location serving the Midlands, London and the Home Counties.

#### **MAJOR LOCAL OCCUPIERS:**



















# **AIRPORTS**

M25 Junction 16....

| Birmingham4      | 0 | miles |
|------------------|---|-------|
| London Luton5    | 5 | miles |
| London Heathrow6 | 5 | miles |



# **SEA PORTS**

| Southampton94     | mile |
|-------------------|------|
| London Gateway109 | mile |

Source: Google Maps / RAC



A JOINT DEVELOPMENT BY:

PALOMA

**GRAFTONGATE** 

**VIEWING:** For further information or to view contact:



#### **CHRIS WHITE**

T: 01295 271000

E: chris@whitecommercial.co.uk



#### DAVID WILLMER

T: 0121 609 8302 E: david.willmer@avisonyoung.com

## **JOHN ALLAN**

T: 020 7911 2898 E: john.allan@avisonyoung.com

## **NICK COLLINS**

T: 020 7911 2112 E: nick.collins@avisonyoung.com

Important: These brief particulars have been prepared as agents for our clients and are intende