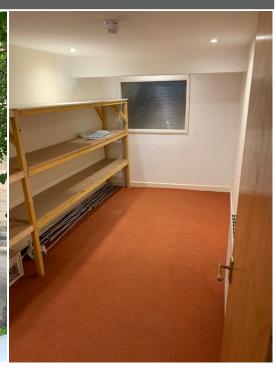

Internally the subjects benefit from a flexible layout providing an open plan retailing area to the front with staff toilet facilities and a store (courtyard) to the rear. The property benefits from a large basement utilised for storage.