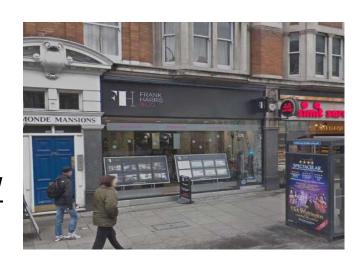

# 104 **SOUTHAMPTON ROW LONDON WC1B 4BN**

#### **LOCATION:**

The premises are located on the prime east side of Southampton Row, within the middle and busiest section of the thoroughfare. The parade includes well known multiple retailers such as Caffe Nero, Costa Coffee, Simit Sarayi, Pizza Express, Starbucks, Ryman and Taco Bell.

### **ACCOMMODATION:**

The premises are arranged on ground floor and basement having the following approximate dimensions and floor areas: -

**Net Frontage** 18 ft 5.5 m **Ground Floor** 1097.38 sq ft 101.95 sq m **Basement** 435.94 sq ft 40.50 sq m