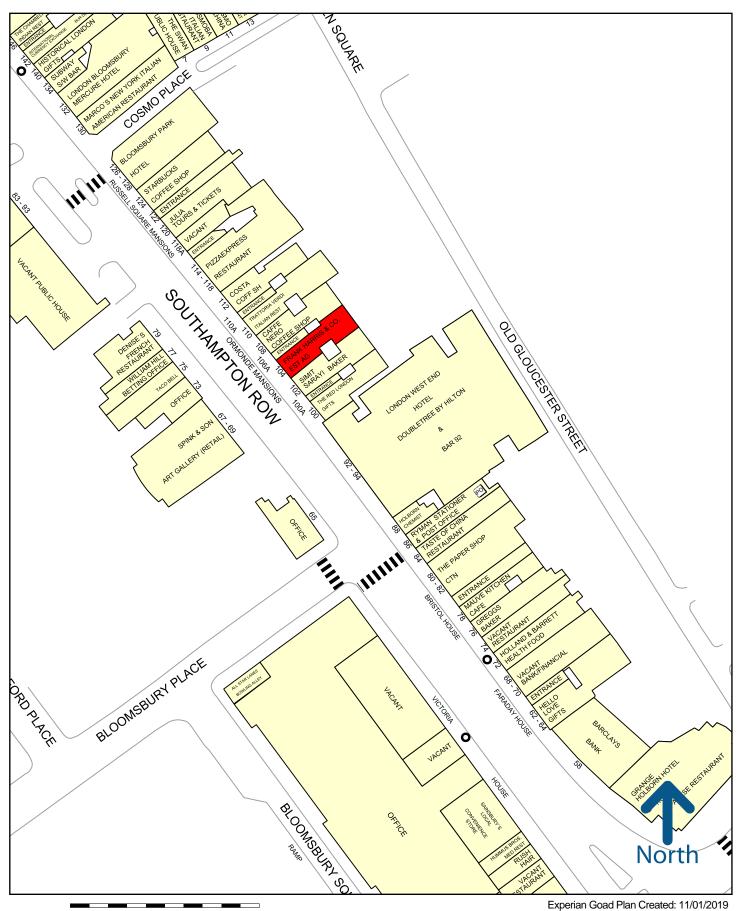

#### **LOCATION:**

The premises are located on the prime east side of Southampton Row, within the middle and busiest section of the thoroughfare. The parade includes well known multiple retailers such as Caffe Nero, Costa Coffee, Simit Sarayi, Pizza Express, Starbucks, Ryman and Taco Bell.