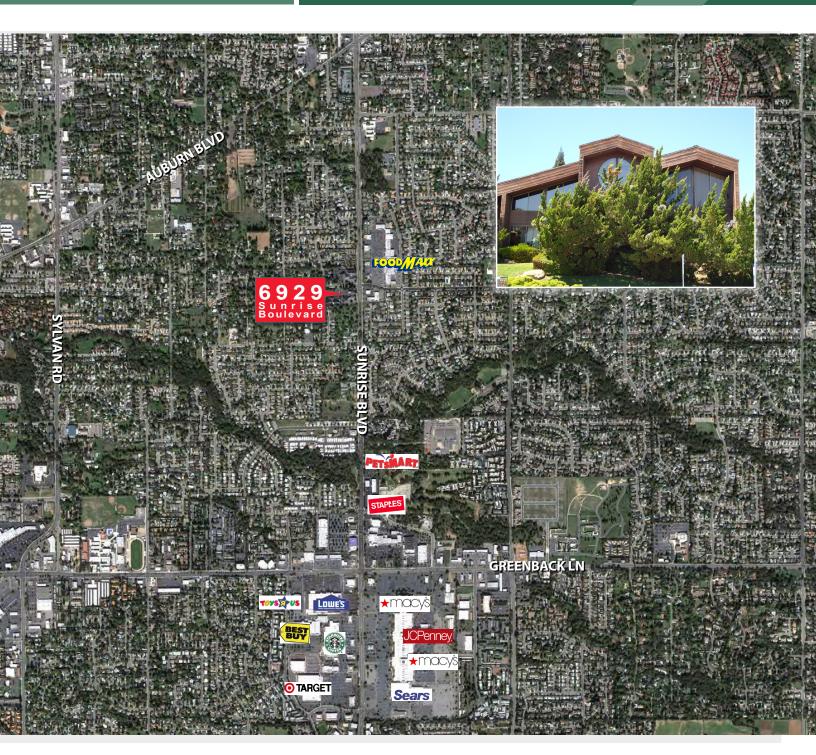

# STONEWOOD OFFICE PLAZA 6929 SUNRISE BLVD. | CITRUS HEIGHTS, CA

#### PROPERTY DETAILS:

- · Small and large suites available for lease
- Sizes range from ± 150 3,500 SF
- · Office and medical uses permitted
- · Constructed in 1983 and renovated in 1990
- Excellent amenities on site including an atrium, direct access to bus line, underground parking
- The Property offers monument signage and excellent visibility on Sunrise Blvd
- Estimated average daily traffic count at Sunrise Blvd, north of Madison Ave, is 43,300 cars per day
- Less than 1 mile to Sunrise Mall