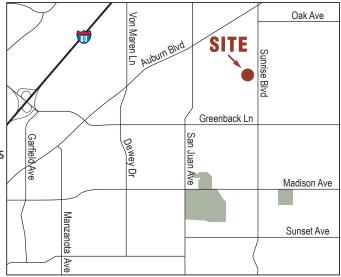

# STONEWOOD OFFICE PLAZA 6929 SUNRISE BLVD. | CITRUS HEIGHTS, CA

#### PROPERTY DETAILS:

- · Small and large suites available for lease
- Sizes range from ± 150 3,500 SF
- · Office and medical uses permitted
- · Constructed in 1983 and renovated in 1990
- Excellent amenities on site including an atrium, direct access to bus line, underground parking
- The Property offers monument signage and excellent visibility on Sunrise Blvd
- Estimated average daily traffic count at Sunrise Blvd, north of Madison Ave, is 43,300 cars per day
- Less than 1 mile to Sunrise Mall