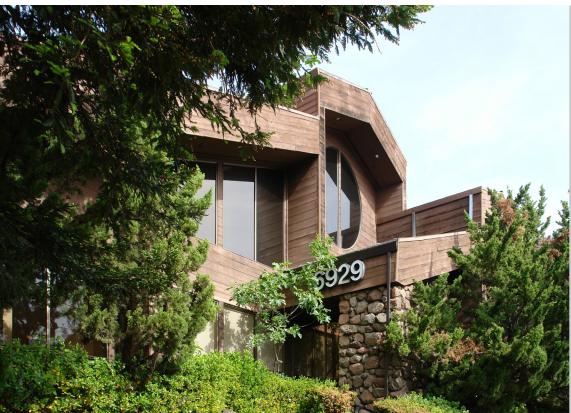

# STONEWOOD OFFICE PLAZA 6929 SUNRISE BLVD. | CITRUS HEIGHTS, CA

#### PROPERTY DETAILS:

- · Small and large suites available for lease
- Sizes range from ± 150 3,500 SF
- · Office and medical uses permitted
- · Constructed in 1983 and renovated in 1990
- Excellent amenities on site including an atrium, direct access to bus line, underground parking
- The Property offers monument signage and excellent visibility on Sunrise Blvd
- Estimated average daily traffic count at Sunrise Blvd, north of Madison Ave, is 43,300 cars per day
- Less than 1 mile to Sunrise Mall