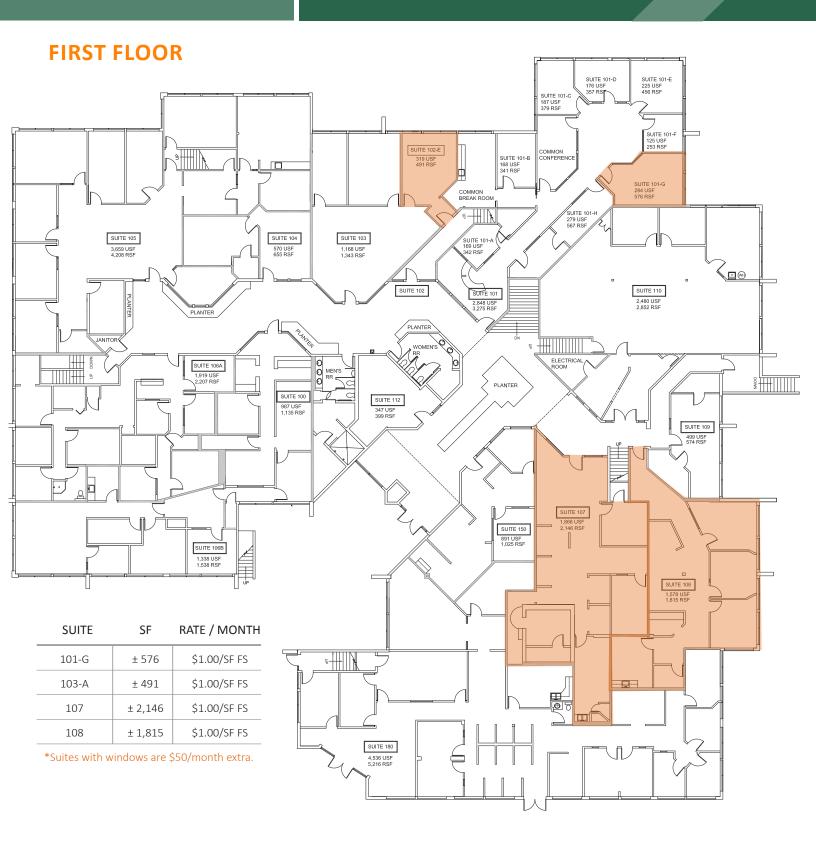

S:

- · Small and large suites available for lease
- Sizes range from ± 150 3,500 SF
- · Office and medical uses permitted
- · Constructed in 1983 and renovated in 1990
- Excellent amenities on site including an atrium, direct access to bus line, underground parking
- The Property offers monument signage and excellent visibility on Sunrise Blvd
- Estimated average daily traffic count at Sunrise Blvd, north of Madison Ave, is 43,300 cars per day
- Less than 1 mile to Sunrise Mall



#### **JOHN HYNES**

Associate BRE # 02077645 (916) 677-8184 john.hynes@tricommercial.com



<sup>\*</sup> Special promotion is contingent upon approved financial review, rental rate at asking rate and Landlord must approve overall deal terms.



# STONEWOOD OFFICE PLAZA 6929 SUNRISE BLVD. | CITRUS HEIGHTS, CA







# STONEWOOD OFFICE PLAZA 6929 SUNRISE BLVD. | CITRUS HEIGHTS, CA

### **SECOND FLOOR**



<sup>\*</sup>Suites with windows are \$50/month extra.





## STONEWOOD OFFICE PLAZA 6929 SUNRISE BLVD. | CITRUS HEIGHTS, CA



#### **JOHN HYNES**

Associate BRE # 02077645 (916) 677-8184 john.hynes@tricommercial.com