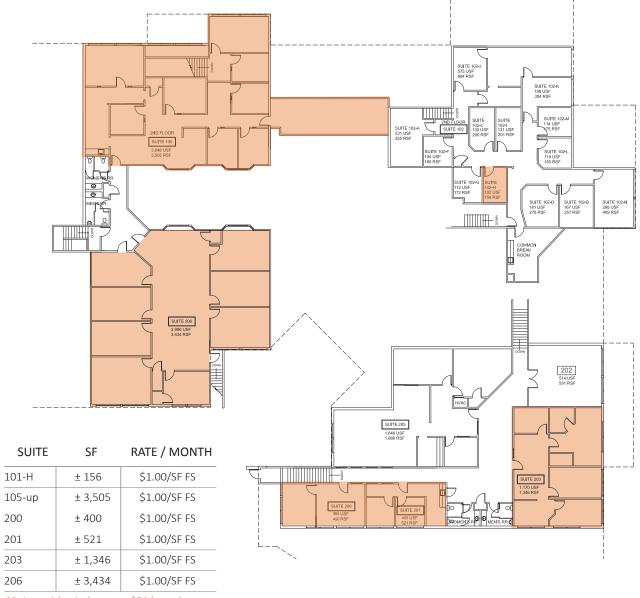

e and medical uses permitted
- · Constructed in 1983 and renovated in 1990
- Excellent amenities on site including an atrium, direct access to bus line, underground parking
- The Property offers monument signage and excellent visibility on Sunrise Blvd
- Estimated average daily traffic count at Sunrise Blvd, north of Madison Ave, is 43,300 cars per day
- Less than 1 mile to Sunrise Mall



#### **JOHN HYNES**

Associate BRE # 02077645 (916) 677-8184 john.hynes@tricommercial.com



<sup>\*</sup> Special promotion is contingent upon approved financial review, rental rate at asking rate and Landlord must approve overall deal terms.



# STONEWOOD OFFICE PLAZA 6929 SUNRISE BLVD. | CITRUS HEIGHTS, CA







# STONEWOOD OFFICE PLAZA 6929 SUNRISE BLVD. | CITRUS HEIGHTS, CA

### **SECOND FLOOR**



<sup>\*</sup>Suites with windows are \$50/month extra.





## STONEWOOD OFFICE PLAZA 6929 SUNRISE BLVD. | CITRUS HEIGHTS, CA



#### **JOHN HYNES**

Associate BRE # 02077645 (916) 677-8184 john.hynes@tricommercial.com