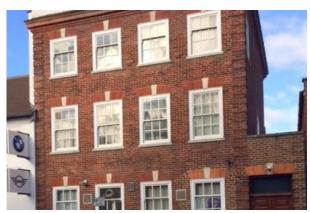

# The Former NatWest, Sunningdale, SL5 0EJ

Prime Sunningdale property, a former banking hall premises with two upper floors of office space and a large rear car park.

| SIZE           | 2,113 sq ft                                                          |
|----------------|----------------------------------------------------------------------|
| SERVICE CHARGE | The premises have a shared access otherwise they are self contained. |
| RATES PAYABLE  | £13,160 per annum                                                    |
| EPC            | Available on request                                                 |

#### Accommodation

The premises provide the possibility of restaurant A3 use (subject to planning consent) as well as its existing A2 and A1 general retail uses.

Ground Floor 1,080 sq.ft. approx plus 117 sq.ft. stores First Floor 375 sq.ft. approx Second Floor 480 sq.ft. approx plus 62 sq.ft. stores Total 1,935 sq.ft. approx plus 179 sq.ft. stores