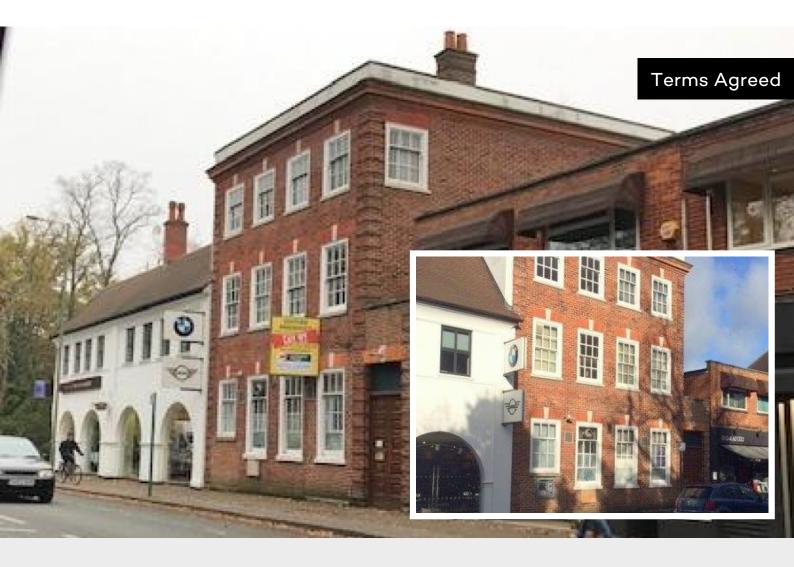

# The Former NatWest, Sunningdale, SL5 0EJ

Prime Sunningdale property, a former banking hall premises with two upper floors of office space and a large rear car park.

| SIZE           | 2,113 sq ft                                                          |
|----------------|----------------------------------------------------------------------|
| SERVICE CHARGE | The premises have a shared access otherwise they are self contained. |
| RATES PAYABLE  | £13,160 per annum                                                    |
| EPC            | Available on request                                                 |

#### Location

The property is next to the Sytner Group's Rolls Royce Showroom / Mewes Menswear and Waitrose – close to Sunningdale's level crossing on the A30 London Road in, a prime position with on street parking immediately outside.