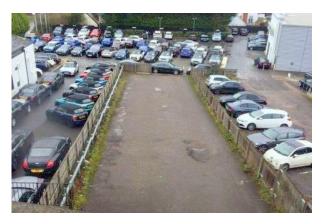

NatWest, Sunningdale, SL5 0EJ

#### Location

The property is next to the Sytner Group's Rolls Royce Showroom / Mewes Menswear and Waitrose – close to Sunningdale's level crossing on the A30 London Road in, a prime position with on street parking immediately outside.

#### Accommodation

The premises provide the possibility of restaurant A3 use (subject to planning consent) as well as its existing A2 and A1 general retail uses.

Ground Floor 1,080 sq.ft. approx plus 117 sq.ft. stores First Floor 375 sq.ft. approx Second Floor 480 sq.ft. approx plus 62 sq.ft. stores Total 1,935 sq.ft. approx plus 179 sq.ft. stores

Parking for 10 to 12 cars approx, depending on preferred layout.

#### Terms

A new lease is available at £65,000 p.a.x. subject to contract.

#### **EPC**

Being obtained.







## **FURTHER INFORMATION**

## **Christopher Thomas**

t: 01753 839390

e: ct@chthomas.com