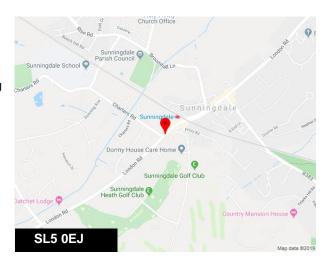

# The Former NatWest, Sunningdale, SL5 0EJ

Prime Sunningdale property, a former banking hall premises with two upper floors of office space and a large rear car park.

| SIZE           | 2,113 sq ft                                                          |
|----------------|----------------------------------------------------------------------|
| SERVICE CHARGE | The premises have a shared access otherwise they are self contained. |
| RATES PAYABLE  | £13,160 per annum                                                    |
| EPC            | Available on request                                                 |

#### Location

The property is next to the Sytner Group's Rolls Royce Showroom / Mewes Menswear and Waitrose – close to Sunningdale's level crossing on the A30 London Road in, a prime position with on street parking immediately outside.