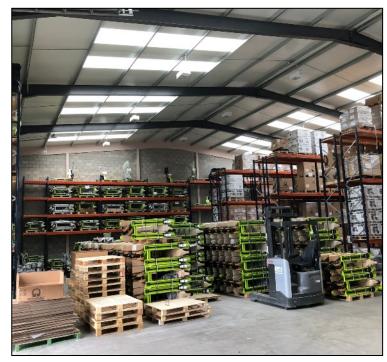

#### DESCRIPTION

The unit was constructed in 2016 and provides a modern, high specification industrial/warehousing facility with well specified two storey offices along with dedicated car parking and a good yard for servicing and circulation.

A brief specification of the unit can be described as follows:-

- End terrace
- Single span steel portal frame
- Fully insulated profiled metal cladding
- Profiled metal insulated roof with intermittent roof lights
- 35KN sq m floor slab
- Clear eaves to 7m
- High level sodium lighting within the warehouse
- Access via two insulated up and over doors 4m x 5m
- 2 storey concrete block constructed offices

• Offices to high specification internal fit out to include carpets, suspended ceiling, inset lighting, kitchen and full welfare facilities and gas central heating.

• Services include three phase electricity, gas, water, mains and foul drainage, fire and security alarm.