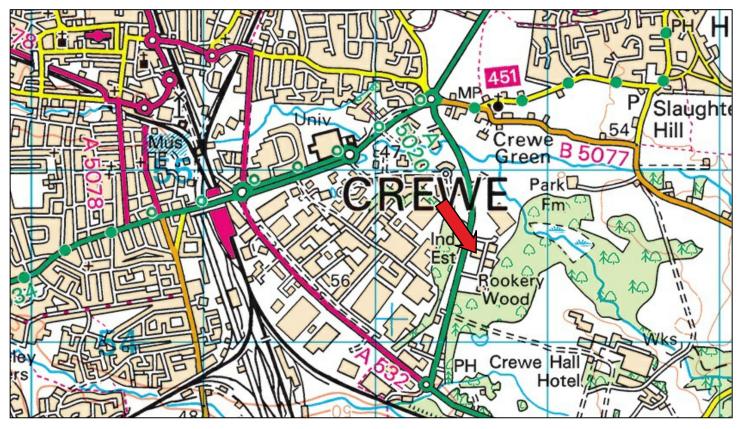

#### LOCATION

Orion Park is strategically located approximately 4 miles west of Junction 16 of the M6 motorway. The unit has excellent frontage onto University Way (the Crewe Green Link Road) which connects the A500 Weston Road, linking to Junction 16. Further access to Junction 17 is via the A534. The A500 provides a westerly link to Chester and North Wales.