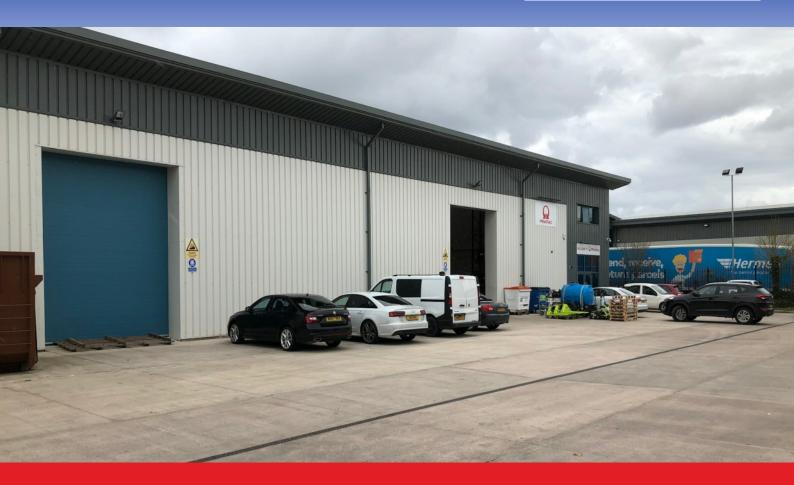

#### DESCRIPTION

The unit was constructed in 2016 and provides a modern, high specification industrial/warehousing facility with well specified two storey offices along with dedicated car parking and a good yard for servicing and circulation.

A brief specification of the unit can be described as follows:-

- End terrace
- Single span steel portal frame
- Fully insulated profiled metal cladding
- Profiled metal insulated roof with intermittent roof lights
- 35KN sq m floor slab
- Clear eaves to 7m
- High level sodium lighting within the warehouse
- Access via two insulated up and over doors 4m x 5m
- 2 storey concrete block constructed offices

- Externally building mounted spotlights
- Concrete service yard for car parking circulation

ACCOMMODATION

11,064 sq ft (1,030 sq m).