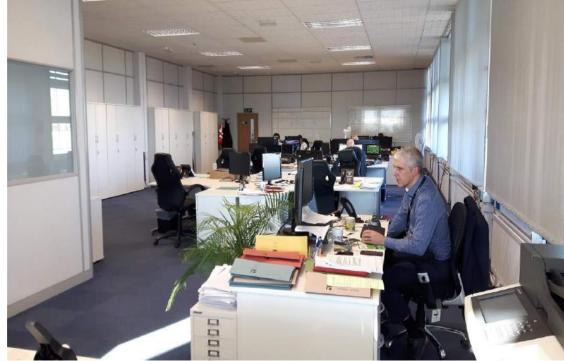

## Fifth Floor Office (1,400 SqFt.)

Pera Buisiness Park | Nottingham Road | Melton Mowbray | Leicestershire | LE13 0PB

If you're looking for a 20-person office to settle into, there's one available in 8-weeks. This 5th floor office, with a bird's eye view of the town, will be refurbished before you move in – so it'll look something like this existing client office. The office is being offered with 6-months' rent at half price – so, £1,166 a month, plus VAT, fully inclusive and thereafter, £2,333 a month, plus VAT, based on a 2-year lease. This office is unfurnished, so you can style it to suit your own business.