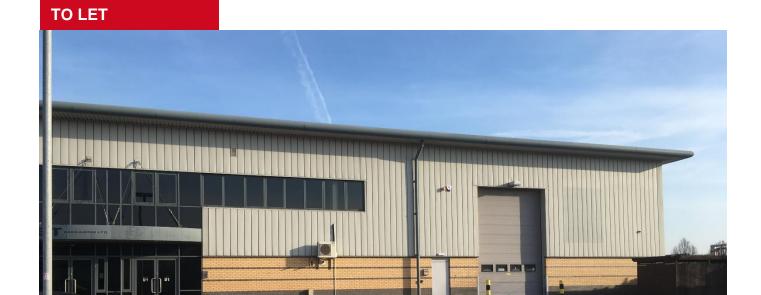

#### **DESCRIPTION**

The property comprises a semi-detached warehouse of steel portal frame construction with blockwork inner walls and external elevations of profile metal cladding and low level brickwork. First floor offices are provided. There is a large external yard of block paviour surface.

# SEMI-DETACHED WAREHOUSE PREMISES WITH FIRST FLOOR OFFICES APPROX. 10,001 SQ FT 929.1 SQ M