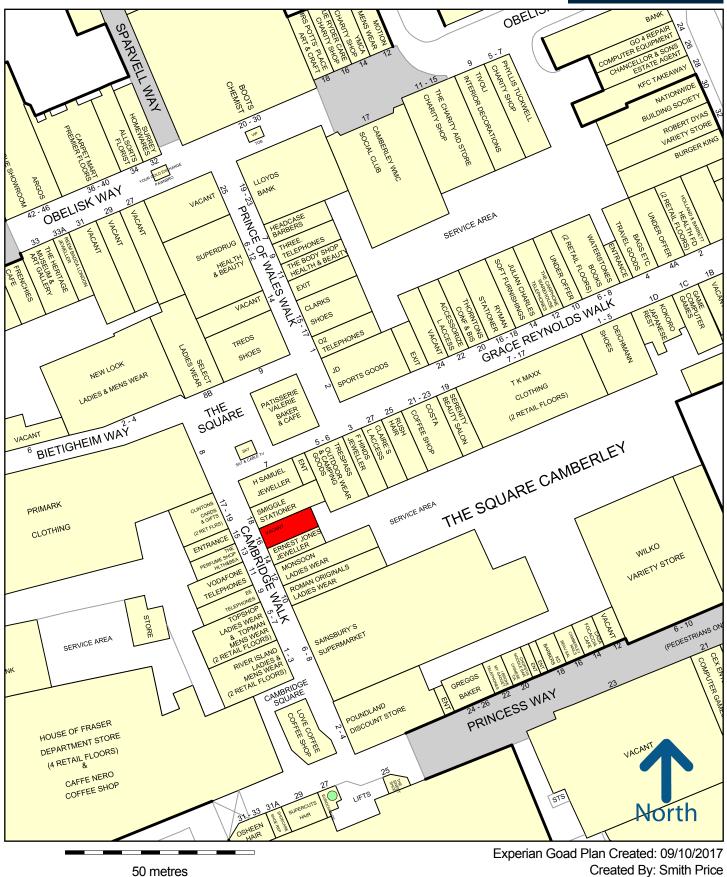

# CAMBERLEY THE SQUARE 16 CAMBRIDGE WALK

Camberley The Square offers 460,000 sq.ft. and is the dominant shopping provision for the town. Weekly footfall averages 180,000 persons and the centre is anchored by House of Fraser, Primark, TK Maxx and Boots. Other represented retailers include Topshop / Topman, Smiggle, River Island, Clarks, Deichmann, New Look and Ernest Jones.

# Camberley

Mapping sourced from

Copyright and confidentiality Experian, 2015. © Crown copyright and database rights 2015. Ordnance Survey 100019885

Important notice - all premises are offered subject to contract and availability. These particulars are issued, without responsibility on the part of Smith Price LLP, their employees or their clients and serve only as an introductory guide to the premises. No part of them constitutes a part of a contract or a statement or representation upon which any reliance can be placed. Any person with an actual or prospective interest in the premises must satisfy themselves as to any matter concerning the premises by inspection, independent advice or otherwise. Neither Smith Price LLP nor any of their employees or agents have any authority to make or give any representation or warranty as to the premises whether in these particulars or otherwise. All measurements are approximate.