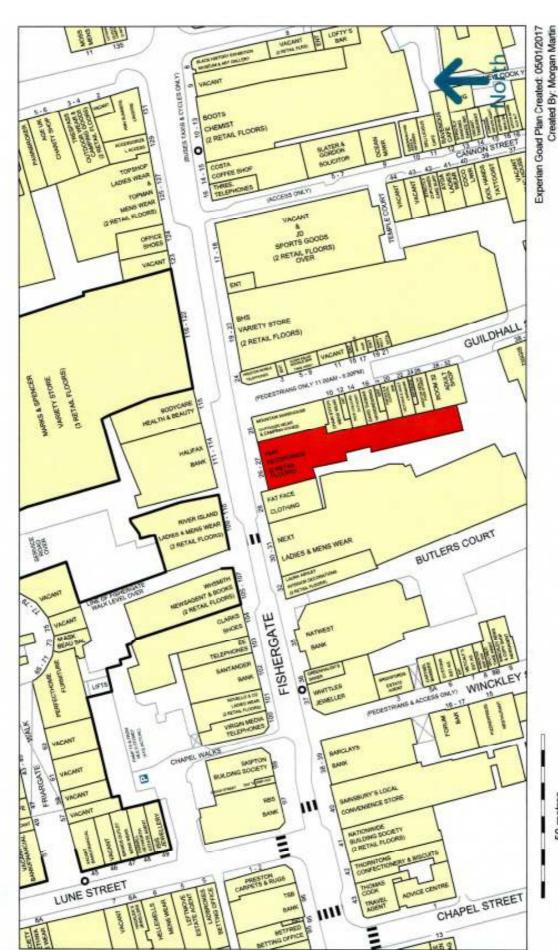

### 26-27 Fishergate PRESTON PR1 3NN

850 sq m (9,150 sq ft) Sales accommodation over two floors Potential to split – Details upon request

#### **LOCATION**

The property occupies a prime position on Fishergate adjacent to Fat Face and Mountain Warehouse, and close to Next, River Island, Marks & Spencer, JD Sports, Top Shop, Bank, etc.