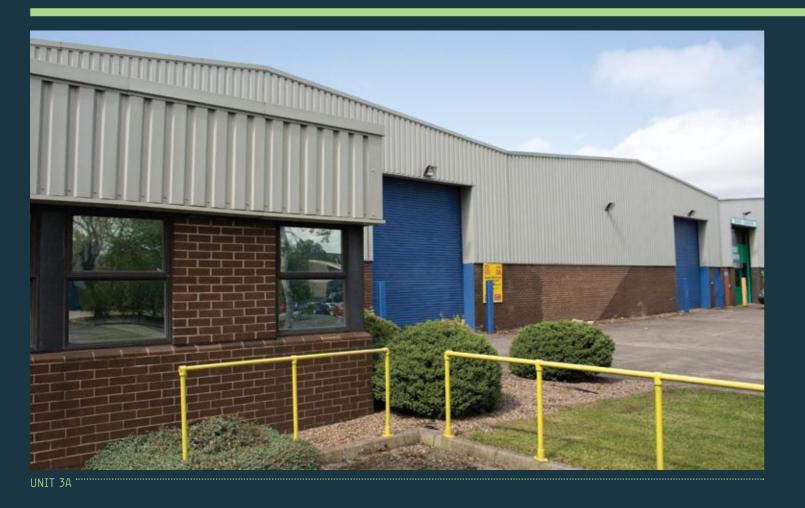

# TINSLEY INDUSTRIAL ESTATE

SHEFFIELD J33/34 M1

AVAILABLE UNITS FROM 4,738 SQ FT (440 SQ M) TO 32,000 SQ FT (2,973 SQ M)



#### TINSLEY INDUSTRIAL ESTATE COMPRISES 30 HIGH QUALITY INDUSTRIAL UNITS TOTALLING 476,956 SQ FT

### AVAILABLE UNITS FROM 4,738 SQ FT (440 SQ M) TO 32,000 SQ FT (2,973 SQ M)

## ACCOMMODATION IS FINISHED TO A HIGH SPECIFICATION TO PROVIDE THE FOLLOWING:-- FULLY FITTED OFFICE ACCOMMODATION (TO SOME UNITS)

- THREE PHASE POWER SUPPLY
- EXTERNAL YARD AND CAR PARKING AREAS
- LIGHTING TO THE WAREHOUSE ACCOMMODATION
- FULL HEIGHT ROLLER SHUTTER LOADING DOORS



UNIT 1A









GATE 3

#### AN IDEALLY SITUATED INDUSTRIAL ESTATE, CLOSE TO ALL THE MAJOR ROAD NETWORKS OF SHEFFIELD GIVING GREAT ACCESS TO THE MOTORWAY NETWORK AND SHEFFIELD ТУ CENTRE

LOCATION (SAT NAV REFERENCE S9 1TH)

TINSLEY INDUSTRIAL ESTATE OCCUPIES A PROMINENT POSITION FRONTING ONTO BOTH GREENLAND ROAD AND SHEPCOTE LANE, WHICH PROVIDES DIRECT ACCESS TO JUNCTION 34 OF THE M1 MOTORWAY, LITTLE MORE THAN 1 MILE AWAY. THE PREMISES ARE ALSO EASILY ACCESSIBLE FROM JUNCTION 33 OF THE M1 SOME 2.5 MILES AWAY, ACCESSED BY WAY OF THE EUROPA LINK ROAD.

DONCASTER SHEFFIELD ROBIN HOOD AIRPORT IS 25 MINS BY CAR. SHEFFIELD CITY STATION IS A 10 MINUTE DRIVE INTO THE CITY CENTRE.

| DESTINATION                             | TIME   | MILES |         |
|-----------------------------------------|-