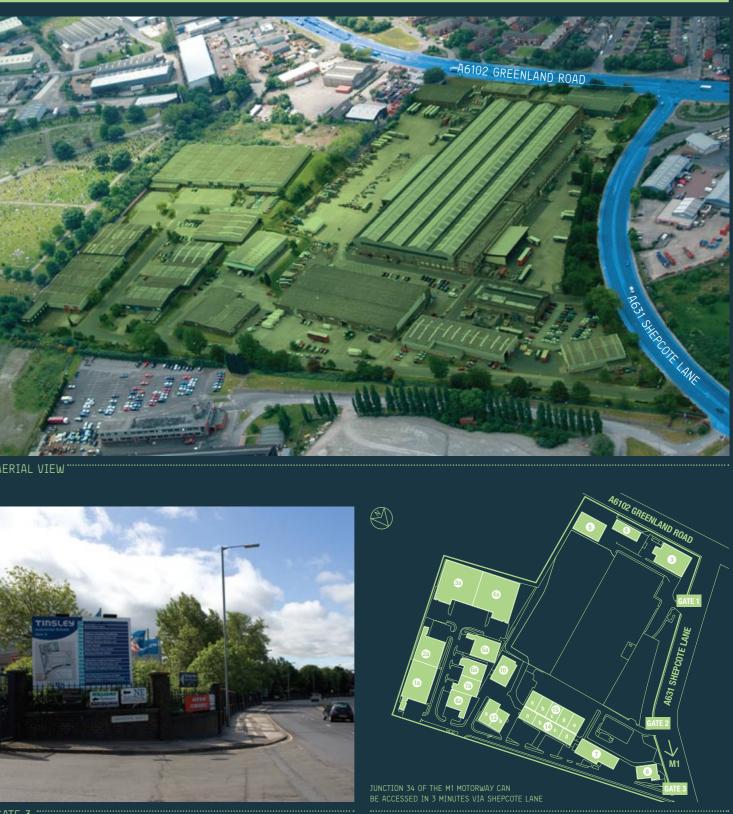

#### TINSLEY INDUSTRIAL ESTATE COMPRISES 30 HIGH QUALITY INDUSTRIAL UNITS TOTALLING 476,956 SQ FT

#### AN IDEALLY SITUATED INDUSTRIAL ESTATE, CLOSE TO ALL THE MAJOR ROAD NETWORKS OF SHEFFIELD GIVING GREAT ACCESS TO THE MOTORWAY NETWORK AND SHEFFIELD ТУ CENTRE

LOCATION (SAT NAV REFERENCE S9 1TH)

TINSLEY INDUSTRIAL ESTATE OCCUPIES A PROMINENT POSITION FRONTING ONTO BOTH GREENLAND ROAD AND SHEPCOTE LANE, WHICH PROVIDES DIRECT ACCESS TO JUNCTION 34 OF THE M1 MOTORWAY, LITTLE MORE THAN 1 MILE AWAY. THE PREMISES ARE ALSO EASILY ACCESSIBLE FROM JUNCTION 33 OF THE M1 SOME 2.5 MILES AWAY, ACCESSED BY WAY OF THE EUROPA LINK ROAD.