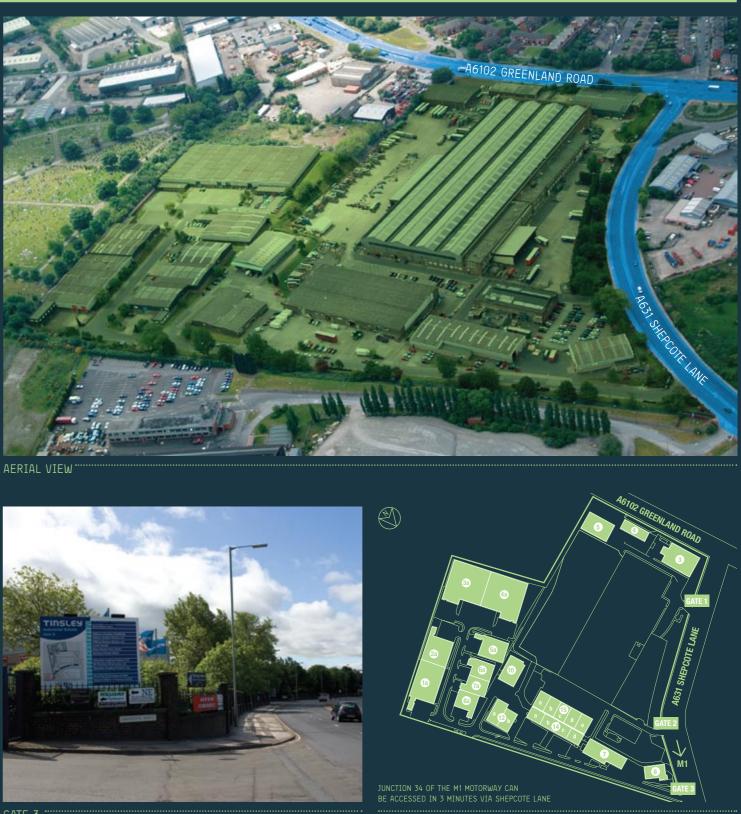

# TINSLEY INDUSTRIAL ESTATE

SHEFFIELD J33/34 M1

AVAILABLE UNITS FROM 4,738 SQ FT (440 SQ M) TO 32,000 SQ FT (2,973 SQ M)

#### TINSLEY INDUSTRIAL ESTATE COMPRISES 30 HIGH QUALITY INDUSTRIAL UNITS TOTALLING 476,956 SQ FT

UNIT 1A

GATE 3

#### AN IDEALLY SITUATED INDUSTRIAL ESTATE, CLOSE TO ALL THE MAJOR ROAD NETWORKS OF SHEFFIELD GIVING GREAT ACCESS TO THE MOTORWAY NETWORK AND SHEFFIELD ТУ CENTRE

LOCATION (SAT NAV REFERENCE S9 1TH)

TINSLEY INDUSTRIAL ESTATE OCCUPIES A PROMINENT POSITION FRONTING ONTO BOTH GREENLAND ROAD AND SHEPCOTE LANE, WHICH PROVIDES DIRECT ACCESS TO JUNCTION 34 OF THE M1 MOTORWAY, LITTLE MORE THAN 1 MILE AWAY. THE PREMISES ARE ALSO EASILY ACCESSIBLE FROM JUNCTION 33 OF THE M1 SOME 2.5 MILES AWAY, ACCESSED BY WAY OF THE EUROPA LINK ROAD.