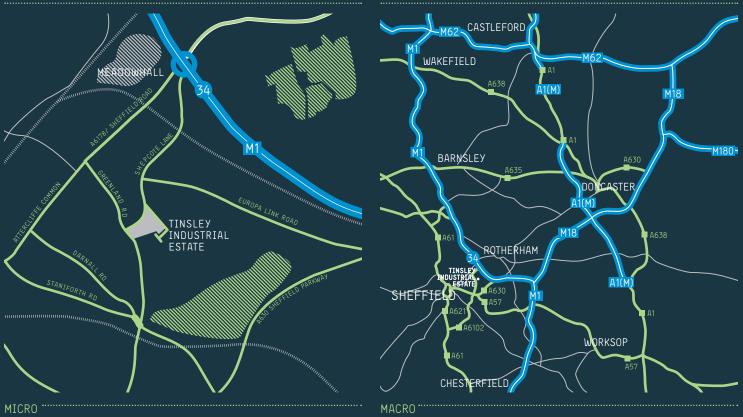

#### AN IDEALLY SITUATED INDUSTRIAL ESTATE, CLOSE TO ALL THE MAJOR ROAD NETWORKS OF SHEFFIELD GIVING GREAT ACCESS TO THE MOTORWAY NETWORK AND SHEFFIELD ТУ CENTRE

LOCATION (SAT NAV REFERENCE S9 1TH)

TINSLEY INDUSTRIAL ESTATE OCCUPIES A PROMINENT POSITION FRONTING ONTO BOTH GREENLAND ROAD AND SHEPCOTE LANE, WHICH PROVIDES DIRECT ACCESS TO JUNCTION 34 OF THE M1 MOTORWAY, LITTLE MORE THAN 1 MILE AWAY. THE PREMISES ARE ALSO EASILY ACCESSIBLE FROM JUNCTION 33 OF THE M1 SOME 2.5 MILES AWAY, ACCESSED BY WAY OF THE EUROPA LINK ROAD.

DONCASTER SHEFFIELD ROBIN HOOD AIRPORT IS 25 MINS BY CAR. SHEFFIELD CITY STATION IS A 10 MINUTE DRIVE INTO THE CITY CENTRE.

| DESTINATION                             | TIME   | MILES |         |
|-----------------------------------------|--------|-------|---------|
| M1 JUNCTION 34                          | 3      | 1.2   |         |
| M1 JUNCTION 33                          | 9      | 2.5   |         |
| ROTHERHAM                               | 15     | 4     |         |
| DONCASTER                               | 25     | 20    | ••••••• |
| ROBIN HOOD AIRPORT                      | 35     | 25    |         |
| BARNSLEY                                | 20     | 14    |         |
| LEEDS                                   | 39     | 33    |         |
| MANCHESTER                              | 1HR 10 | 41    |         |
| LONDON                                  | 3HR 10 | 165   |         |
| ••••••••••••••••••••••••••••••••••••••• |        |       |         |