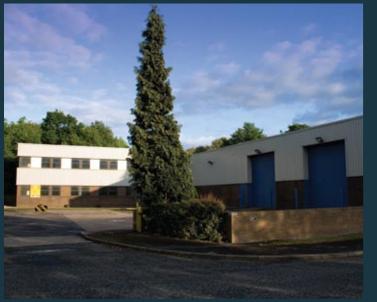

# TINSLEY INDUSTRIAL ESTATE

SHEFFIELD J33/34 M1

AVAILABLE UNITS FROM 4,738 SQ FT (440 SQ M) TO 32,000 SQ FT (2,973 SQ M)



#### TINSLEY INDUSTRIAL ESTATE COMPRISES 30 HIGH QUALITY INDUSTRIAL UNITS TOTALLING 476,956 SQ FT

### AVAILABLE UNITS FROM 4,738 SQ FT (440 SQ M) TO 32,000 SQ FT (2,973 SQ M)

## ACCOMMODATION IS FINISHED TO A HIGH SPECIFICATION TO PROVIDE THE FOLLOWING:-- FULLY FITTED OFFICE ACCOMMODATION (TO SOME UNITS)

- THREE PHASE POWER SUPPLY
- EXTERNAL YARD AND CAR PARKING AREAS
- LIGHTING TO THE WAREHOUSE ACCOMMODATION
- FULL HEIGHT ROLLER SHUTTER LOADING DOORS



UNIT 1A









GATE 3

#### AN IDEALLY SITUATED INDUSTRIAL ESTATE, CLOSE TO ALL THE MAJOR ROAD NETWORKS OF SHEFFIELD GIVING GREAT ACCESS TO THE MOTORWAY NETWORK AND SHEFFIELD ТУ CENTRE

LOCATION (SAT NAV REFERENCE S9 1TH)

TINSLEY INDUSTRIAL ESTATE OCCUPIES A PROMINENT POSITION FRONTING ONTO BOTH GREENLAND ROAD AND SHEPCOTE LANE, WHICH PROVIDES DIRECT ACCESS TO JUNCTION 34 OF THE M1 MOTORWAY, LITTLE MORE THAN 1 MILE AWAY. THE PREMISES ARE ALSO EASILY ACCESSIBLE FROM JUNCTION 33 OF THE M1 SOME 2.5 MILES AWAY, ACCESSED BY WAY OF THE EUROPA LINK ROAD.

DONCASTER SHEFFIELD ROBIN HOOD AIRPORT IS 25 MINS BY CAR. SHEFFIELD CITY STATION IS A 10 MINUTE DRIVE INTO THE CITY CENTRE.

| DESTINATION                             | TIME   | MILES |         |
|-----------------------------------------|--------|-----