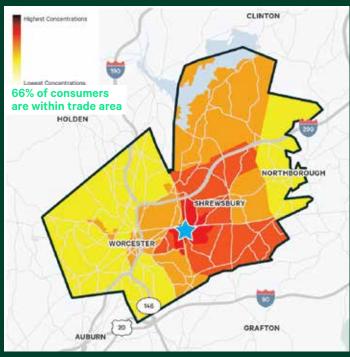

- + Second generation restaurant opportunity with a unique potential for + Less than half mile from Umass Medical University Campus which has over 3.000 faculty and 1.184 students
  - + The building has a billboard presence on the Burns Memorial Bridge (Route 9) which connects Worcester/Shrewsbury
  - + Signalized access to Route 9 and N/S Quinnsigamond Avenue
  - + Incredible demographics with over 234,598 people within 5 miles with an average household income of \$89,601 while also having 85,515 employees within 3 miles