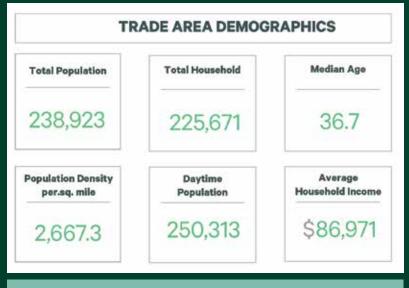

# Retail Market

| 2021 Demographics                  | 1 Mile   | 3 Miles  | 5 Miles  | 7 Miles  |
|------------------------------------|----------|----------|----------|----------|
| Estimated Population               | 10,111   | 109,423  | 234,598  | 303,446  |
| Estimated Households               | 4,434    | 43,487   | 88,244   | 114,386  |
| Estimated Average Household Income | \$94,920 | \$79,337 | \$89,601 | \$97,924 |
| Estimated Daytime Population       | 16,035   | 125,327  | 244,896  | 311,633  |