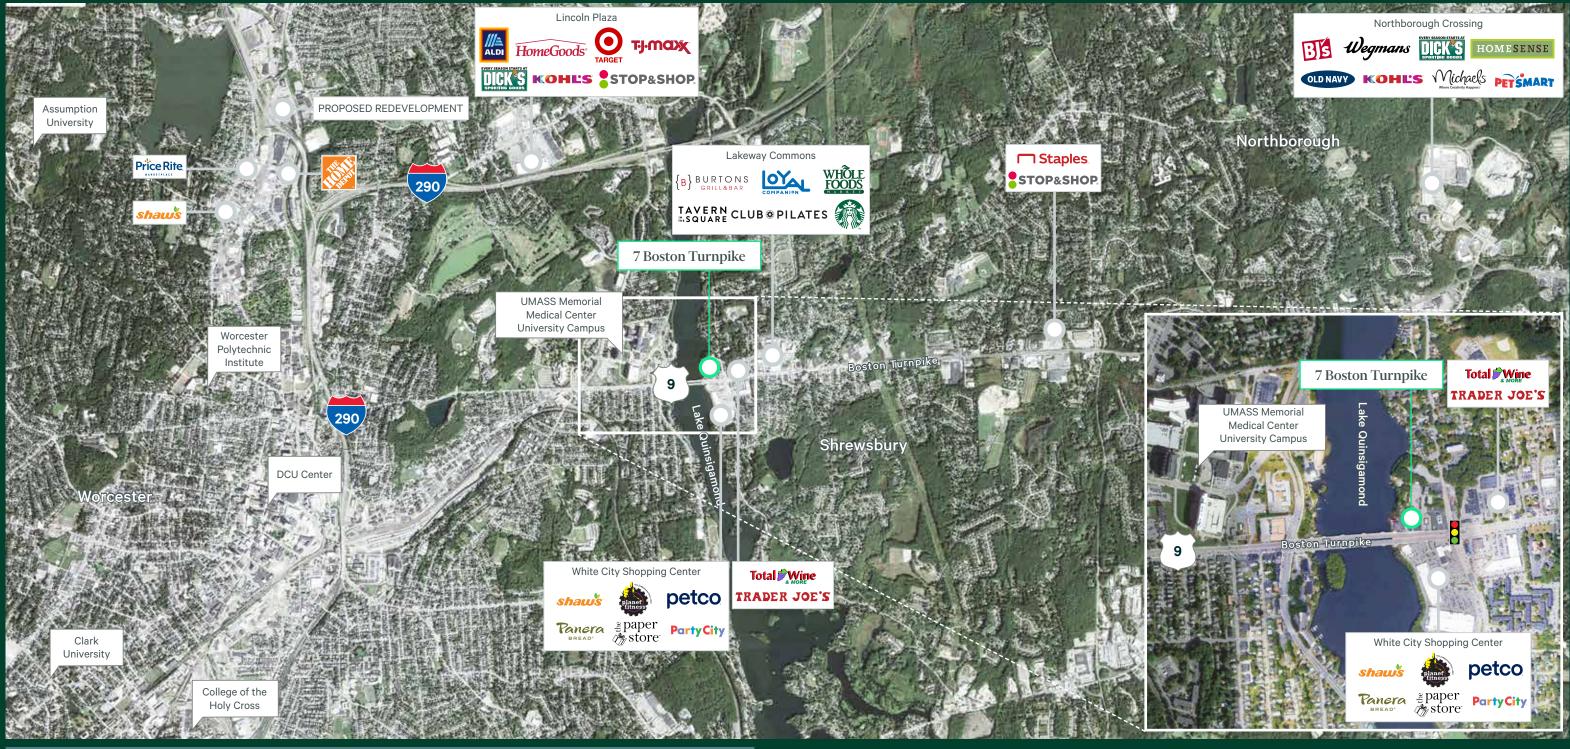

### **Features**

- redevelopment including a mix of uses including retail, restaurant, residential, student housing and office
- + The site is located at the busiest intersection in the entire Worcester metro market with over 50,000 cars per day (2019)
- + Less than half mile from Umass Memorial Hospital with over 7,000 employees and more than 1M outpatient visits per year
- + The site sits directly opposite the historic Worcester Boat Club (founded in 1888) on Lake Quinnsigamond with dock and water access

- + Second generation restaurant opportunity with a unique potential for + Less than half mile from Umass Medical University Campus which has over 3.000 faculty and 1.184 students
  - + The building has a billboard presence on the Burns Memorial Bridge (Route 9) which connects Worcester/Shrewsbury
  - + Signalized access to Route 9 and N/S Quinnsigamond Avenue
  - + Incredible demographics with over 234,598 people within 5 miles with an average household income of \$89,601 while also having 85,515 employees within 3 miles