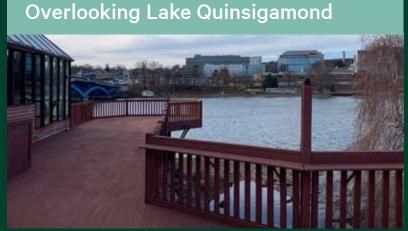

### **Features**

- redevelopment including a mix of uses including retail, restaurant, residential, student housing and office
- + The site is located at the busiest intersection in the entire Worcester metro market with over 50,000 cars per day (2019)
- + Less than half mile from Umass Memorial Hospital with over 7,000 employees and more than 1M outpatient visits per year
- + The site sits directly opposite the historic Worcester Boat Club (founded in 1888) on Lake Quinnsigamond with dock and water access

7 Boston Turnpike | Shrewsbury, Massachusetts

1,700 SF Deck