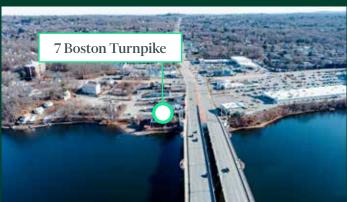

### **Features**

- redevelopment including a mix of uses including retail, restaurant, residential, student housing and office
- + The site is located at the busiest intersection in the entire Worcester metro market with over 50,000 cars per day (2019)
- + Less than half mile from Umass Memorial Hospital with over 7,000 employees and more than 1M outpatient visits per year
- + The site sits directly opposite the historic Worcester Boat Club (founded in 1888) on Lake Quinnsigamond with dock and water access

7 Boston Turnpike | Shrewsbury, Massachusetts

1,700 SF Deck